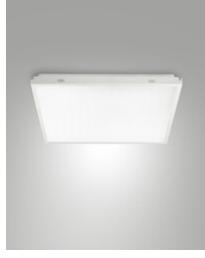

Fabas Luce S.p.a. Via Luigi Talamoni 75, 20861 BRUGHERIO MB - ITALY Tel. +39 039 890691 Fax. +39 039 2142208 info@fabasluce.it - www.fabasluce.it

Manet 600x600 Recessed clip-in

Direct emission ceiling lamp for recessed stand-in. Optical compartment in painted metal, UGR<19 microprismatic shield, Mid power LED 40W high yield CRI 90. White finish, Warm and Natural White. Electronic power supply On/Off, dimmable DALI o 0-10V included. Emergency kit on demand. Perfect for lighting offices, open spaces and for general lighting in large areas.