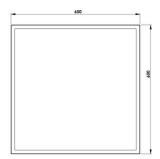

| Code                          | 6988-04-055                            |      |     |  |
|-------------------------------|----------------------------------------|------|-----|--|
| Туре                          | Recessed lamp                          |      |     |  |
| Designer                      | S.T. Fabas Luce                        |      |     |  |
| Eancode                       | 8019282530510                          |      |     |  |
| Customs tariff                | 94054239                               |      |     |  |
| Color                         | White                                  |      |     |  |
| Material                      | Metal frame / Clear prismatic diffuser |      |     |  |
| IP                            | IP40                                   |      |     |  |
| IK                            | 05                                     |      |     |  |
| Insulation Class              | CL2                                    |      |     |  |
| Operating ambient temperature | -20°C +45°C                            |      |     |  |
| Years of warranty             | 5                                      |      |     |  |
| Item Dimensions               | 600x600x61mm - 3.2kg                   |      |     |  |
| Packaging Dimensions          | 610x655x90mm - 3.7kg                   |      |     |  |
|                               | Light Source 1                         |      |     |  |
| Light source                  | LED Built-in                           |      |     |  |
| LED Characteristics           | SMD                                    |      |     |  |
| Light Source Lumen            | 5500 lm                                |      |     |  |
| Item Lumen                    | 4347 lm                                |      |     |  |
| Color Temperature             | Natural white 4000 K                   |      |     |  |
| Optics                        | Prismatic                              |      |     |  |
| Minimum CRI                   | >90                                    |      |     |  |
| Luminous Flux Maintenance     | >54.000h L70 B50                       |      |     |  |
| UGR                           | <19                                    |      |     |  |
| Energy Efficiency Class       |                                        | 130" | Gar |  |
|                               | Electrical specifications 1            | 106" | 1   |  |
| Input Voltage                 | 220/240V AC 50/60Hz                    | 90"  | L   |  |
| Total Absorbed Power          | 40W                                    | 255  | L   |  |
| Driver                        | Included                               | 100  |     |  |
| Power Factor                  | > 0.9                                  | 60"  | K   |  |
| Control System                | DALI/Push                              |      |     |  |
|                               |                                        | 412  | r   |  |