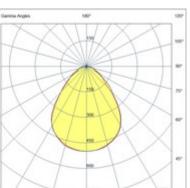

| Code                          | 6988-04-055                            |      |     |  |
|-------------------------------|----------------------------------------|------|-----|--|
| Туре                          | Recessed lamp                          |      |     |  |
| Designer                      | S.T. Fabas Luce                        |      |     |  |
| Eancode                       | 8019282530510                          |      |     |  |
| Customs tariff                | 94054239                               |      |     |  |
| Color                         | White                                  |      |     |  |
| Material                      | Metal frame / Clear prismatic diffuser |      |     |  |
| IP                            | IP40                                   |      |     |  |
| IK                            | 05                                     |      |     |  |
| Insulation Class              | CL2                                    |      |     |  |
| Operating ambient temperature | -20°C +45°C                            |      |     |  |
| Years of warranty             | 5                                      |      |     |  |
| Item Dimensions               | 600x600x61mm - 3.2kg                   |      |     |  |
| Packaging Dimensions          | 610x655x90mm - 3.7kg                   |      |     |  |
|                               | Light Source 1                         |      |     |  |
| Light source                  | LED Built-in                           |      |     |  |
| LED Characteristics           | SMD                                    |      |     |  |
| Light Source Lumen            | 5500 lm                                |      |     |  |
| Item Lumen                    | 4347 lm                                |      |     |  |
| Color Temperature             | Natural white 4000 K                   |      |     |  |
| Optics                        | Prismatic                              |      |     |  |
| Minimum CRI                   | >90                                    |      |     |  |
| Luminous Flux Maintenance     | >54.000h L70 B50                       |      |     |  |
| UGR                           | <19                                    |      |     |  |
| Energy Efficiency Class       |                                        | 130" | Gar |  |
|                               | Electrical specifications 1            | 106" | 1   |  |
| Input Voltage                 | 220/240V AC 50/60Hz                    | 90"  | L   |  |
| Total Absorbed Power          | 40W                                    | 255  | L   |  |
| Driver                        | Included                               | 100  |     |  |
| Power Factor                  | > 0.9                                  | 60"  | K   |  |
| Control System                | DALI/Push                              |      |     |  |
|                               |                                        | 412  | r   |  |