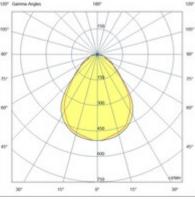

| Code                          | 6988-02-755                            |                                                                                                                                                                                                                                                                                                                                                                                                                                                                                                                                                                                                                                                                                                     |
|-------------------------------|----------------------------------------|-----------------------------------------------------------------------------------------------------------------------------------------------------------------------------------------------------------------------------------------------------------------------------------------------------------------------------------------------------------------------------------------------------------------------------------------------------------------------------------------------------------------------------------------------------------------------------------------------------------------------------------------------------------------------------------------------------|
| Туре                          | Recessed lamp                          |                                                                                                                                                                                                                                                                                                                                                                                                                                                                                                                                                                                                                                                                                                     |
| Designer                      | S.T. Fabas Luce                        | and the second se |
| Eancode                       | 8019282530589                          |                                                                                                                                                                                                                                                                                                                                                                                                                                                                                                                                                                                                                                                                                                     |
| Customs tariff                | 94054239                               |                                                                                                                                                                                                                                                                                                                                                                                                                                                                                                                                                                                                                                                                                                     |
| Color                         | White                                  |                                                                                                                                                                                                                                                                                                                                                                                                                                                                                                                                                                                                                                                                                                     |
| Material                      | Metal frame / Clear prismatic diffuser |                                                                                                                                                                                                                                                                                                                                                                                                                                                                                                                                                                                                                                                                                                     |
| IP                            | IP40                                   |                                                                                                                                                                                                                                                                                                                                                                                                                                                                                                                                                                                                                                                                                                     |
| ІК                            | 05                                     |                                                                                                                                                                                                                                                                                                                                                                                                                                                                                                                                                                                                                                                                                                     |
| Insulation Class              |                                        |                                                                                                                                                                                                                                                                                                                                                                                                                                                                                                                                                                                                                                                                                                     |
| Operating ambient temperature | -20°C +45°C                            |                                                                                                                                                                                                                                                                                                                                                                                                                                                                                                                                                                                                                                                                                                     |
| Years of warranty             | 5                                      |                                                                                                                                                                                                                                                                                                                                                                                                                                                                                                                                                                                                                                                                                                     |
| Item Dimensions               | 300x1200x62mm - 3,20kg                 |                                                                                                                                                                                                                                                                                                                                                                                                                                                                                                                                                                                                                                                                                                     |
| Packaging Dimensions          | 1122x370x90mm - 4.2kg                  |                                                                                                                                                                                                                                                                                                                                                                                                                                                                                                                                                                                                                                                                                                     |
|                               | Light Source 1                         |                                                                                                                                                                                                                                                                                                                                                                                                                                                                                                                                                                                                                                                                                                     |
| Light source                  | Built-in                               |                                                                                                                                                                                                                                                                                                                                                                                                                                                                                                                                                                                                                                                                                                     |
| LED Characteristics           | SMD                                    | 30                                                                                                                                                                                                                                                                                                                                                                                                                                                                                                                                                                                                                                                                                                  |
| Number of LEDs                | 210                                    |                                                                                                                                                                                                                                                                                                                                                                                                                                                                                                                                                                                                                                                                                                     |
| Light Source Lumen            | 5100 lm                                |                                                                                                                                                                                                                                                                                                                                                                                                                                                                                                                                                                                                                                                                                                     |
| Color Temperature             | Warm white 3000K                       | 1200                                                                                                                                                                                                                                                                                                                                                                                                                                                                                                                                                                                                                                                                                                |
| Optics                        | Prismatic                              | 1200                                                                                                                                                                                                                                                                                                                                                                                                                                                                                                                                                                                                                                                                                                |
| Typical CRI                   | > 90                                   |                                                                                                                                                                                                                                                                                                                                                                                                                                                                                                                                                                                                                                                                                                     |
| Luminous Flux Maintenance     | >54.000h L70 B50                       |                                                                                                                                                                                                                                                                                                                                                                                                                                                                                                                                                                                                                                                                                                     |
| UGR                           | <19                                    |                                                                                                                                                                                                                                                                                                                                                                                                                                                                                                                                                                                                                                                                                                     |
| Energy Efficiency Class       |                                        | 107 Gamma Angles 107 109                                                                                                                                                                                                                                                                                                                                                                                                                                                                                                                                                                                                                                                                            |
|                               | Electrical specifications 1            |                                                                                                                                                                                                                                                                                                                                                                                                                                                                                                                                                                                                                                                                                                     |
| Input Voltage                 | 220/240V AC 50/60Hz                    |                                                                                                                                                                                                                                                                                                                                                                                                                                                                                                                                                                                                                                                                                                     |
| Total Absorbed Power          | 40W                                    | 50<br>60<br>60<br>60                                                                                                                                                                                                                                                                                                                                                                                                                                                                                                                                                                                                                                                                                |
| Driver                        | Included                               |                                                                                                                                                                                                                                                                                                                                                                                                                                                                                                                                                                                                                                                                                                     |
| Power Factor                  | > 0.9                                  |                                                                                                                                                                                                                                                                                                                                                                                                                                                                                                                                                                                                                                                                                                     |
| Control System                | DALI/Push                              |                                                                                                                                                                                                                                                                                                                                                                                                                                                                                                                                                                                                                                                                                                     |
|                               |                                        |                                                                                                                                                                                                                                                                                                                                                                                                                                                                                                                                                                                                                                                                                                     |