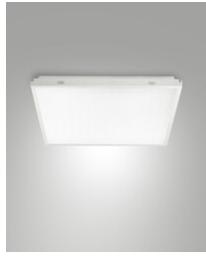

Fabas Luce S.p.a. Via Luigi Talamoni 75, 20861 BRUGHERIO MB - ITALY Tel. +39 039 890691 Fax. +39 039 2142208 info@fabasluce.it - www.fabasluce.it

Manet 600x600 Recessed clip-in

Direct emission ceiling lamp for recessed stand-in. Optical compartment in painted metal, UGR<19 microprismatic shield, Mid power LED 40W high yield CRI 90. White finish, Warm and Natural White. Electronic power supply On/Off, dimmable DALI o 0-10V included. Emergency kit on demand. Perfect for lighting offices, open spaces and for general lighting in large areas.