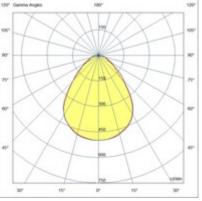

| Code                          | 6988-02-015                            |     | i   |
|-------------------------------|----------------------------------------|-----|-----|
| Туре                          | Recessed lamp                          |     |     |
| Designer                      | S.T. Fabas Luce                        |     |     |
| Eancode                       | 8019282530473                          |     |     |
| Customs tariff                | 94054239                               |     |     |
| Color                         | White                                  |     |     |
| Material                      | Metal frame / Clear prismatic diffuser |     |     |
| IP .                          | IP40                                   |     |     |
| IK                            | 05                                     |     |     |
| Insulation Class              | CL2                                    |     |     |
| Operating ambient temperature | -20°C +45°C                            |     |     |
| Years of warranty             | 5                                      |     |     |
| Item Dimensions               | 600x600x61mm - 3.2kg                   |     |     |
| Packaging Dimensions          | 610x655x90mm - 3.7kg                   |     |     |
|                               | Light Source 1                         |     |     |
| Light source                  | LED Built-in                           |     |     |
| LED Characteristics           | SMD                                    |     |     |
| Light Source Lumen            | 5100 lm                                |     |     |
| Item Lumen                    | 4113 lm                                |     |     |
| Color Temperature             | Warm white 3000K                       |     |     |
| Optics                        | Prismatic                              |     |     |
| Minimum CRI                   | >90                                    |     |     |
| Luminous Flux Maintenance     | >54.000h L70 B50                       |     |     |
| UGR                           | <19                                    |     |     |
| Energy Efficiency Class       | E                                      | 130 | - 0 |
|                               | Electrical specifications 1            | 105 | 1   |
| Input Voltage                 | 220/240V AC 50/60Hz                    | 90* | -   |
| Total Absorbed Power          | 40W                                    | 257 |     |
| Driver                        | Included                               | 100 | 1   |
| Power Factor                  | > 0.9                                  | 607 | 1   |
| Control System                | On/Off                                 |     |     |
|                               |                                        | 411 | 1   |