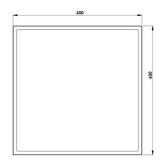

| Code                          | 6988-02-015                            |     | i   |
|-------------------------------|----------------------------------------|-----|-----|
| Туре                          | Recessed lamp                          |     |     |
| Designer                      | S.T. Fabas Luce                        |     |     |
| Eancode                       | 8019282530473                          |     |     |
| Customs tariff                | 94054239                               |     |     |
| Color                         | White                                  |     |     |
| Material                      | Metal frame / Clear prismatic diffuser |     |     |
| IP .                          | IP40                                   |     |     |
| IK                            | 05                                     |     |     |
| Insulation Class              | CL2                                    |     |     |
| Operating ambient temperature | -20°C +45°C                            |     |     |
| Years of warranty             | 5                                      |     |     |
| Item Dimensions               | 600x600x61mm - 3.2kg                   |     |     |
| Packaging Dimensions          | 610x655x90mm - 3.7kg                   |     |     |
|                               | Light Source 1                         |     |     |
| Light source                  | LED Built-in                           |     |     |
| LED Characteristics           | SMD                                    |     |     |
| Light Source Lumen            | 5100 lm                                |     |     |
| Item Lumen                    | 4113 lm                                |     |     |
| Color Temperature             | Warm white 3000K                       |     |     |
| Optics                        | Prismatic                              |     |     |
| Minimum CRI                   | >90                                    |     |     |
| Luminous Flux Maintenance     | >54.000h L70 B50                       |     |     |
| UGR                           | <19                                    |     |     |
| Energy Efficiency Class       | E                                      | 130 | - 0 |
|                               | Electrical specifications 1            | 105 | 1   |
| Input Voltage                 | 220/240V AC 50/60Hz                    | 90* | -   |
| Total Absorbed Power          | 40W                                    | 257 |     |
| Driver                        | Included                               | 100 | 1   |
| Power Factor                  | > 0.9                                  | 607 | 1   |
| Control System                | On/Off                                 |     |     |
|                               |                                        | 411 | 1   |