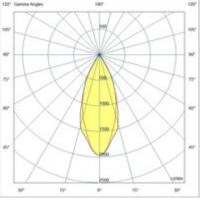

| Code                          | 6975-62-554                 |
|-------------------------------|-----------------------------|
| Туре                          | Recessed lamp               |
| Designer                      | S.T. Fabas Luce             |
| Eancode                       | 8019282529583               |
| Customs tariff                | 94054239                    |
| Color                         | White                       |
| Material                      | Aluminum frame              |
| IP                            | IP40                        |
| IK                            | 03                          |
| Insulation Class              | CL2                         |
| Hole dimension                | <b>175</b>                  |
| Operating ambient temperature | -20°C +35°C                 |
| Years of warranty             | 5                           |
| Item Dimensions               | 140mm Ø200mm - 1.4kg        |
| Packaging Dimensions          | 210x190x210mm - 1.7kg       |
|                               | Light Source 1              |
| Light source                  | LED Built-in                |
| LED Characteristics           | COB                         |
| Light Source Lumen            | 3800 lm                     |
| Item Lumen                    | 2768 lm                     |
| Color Temperature             | Warm white 3000K            |
| Optics                        | 45°                         |
| Typical CRI                   | 97                          |
| Minimum CRI                   | 90                          |
| Luminous Flux Maintenance     | 50.000h L80 B10             |
| Energy Efficiency Class       | E ►                         |
|                               | Electrical specifications 1 |
| Input Voltage                 | 220/240V AC 50/60Hz         |
| Total Absorbed Power          | 36W                         |
| Driver                        | Included                    |
| Power Factor                  | >0,9                        |
| Control System                | On/Off                      |
|                               |                             |