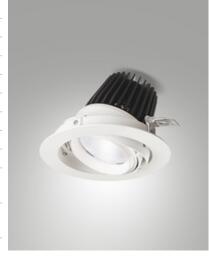

## **RUBENS 36W RECESSED**

Adjustable recessed LED projector made of die-cast aluminium, with a compact light design and a rotation on both axis vertical and horizontal. COB REAL COLOR CRI 97 guarantees an excellent color rendering and a particular brilliancy. The reflectors grant high system efficiency and they are available in different beam angles. Available in 28W and 36W Cob Led, On/Off. Emergency kit on demand. RUBENS is a versatile product suitable for all types of installation, from commercial to cultural areas.

| Code                          | 6975-62-554                 |
|-------------------------------|-----------------------------|
| Туре                          | Recessed lamp               |
| Designer                      | S.T. Fabas Luce             |
| Eancode                       | 8019282529583               |
| Customs tariff                | 94054239                    |
| Color                         | White                       |
| Material                      | Aluminum frame              |
| IP                            | IP40                        |
| IK                            | 03                          |
| Insulation Class              | CL2                         |
| Hole dimension                | <b>175</b>                  |
| Operating ambient temperature | -20°C +35°C                 |
| Years of warranty             | 5                           |
| Item Dimensions               | 140mm Ø200mm - 1.4kg        |
| Packaging Dimensions          | 210x190x210mm - 1.7kg       |
|                               | Light Source 1              |
| Light source                  | LED Built-in                |
| LED Characteristics           | COB                         |
| Light Source Lumen            | 3800 lm                     |
| Item Lumen                    | 2768 lm                     |
| Color Temperature             | Warm white 3000K            |
| Optics                        | 45°                         |
| Typical CRI                   | 97                          |
| Minimum CRI                   | 90                          |
| Luminous Flux Maintenance     | 50.000h L80 B10             |
| Energy Efficiency Class       | E ►                         |
|                               | Electrical specifications 1 |
| Input Voltage                 | 220/240V AC 50/60Hz         |
| Total Absorbed Power          | 36W                         |
| Driver                        | Included                    |
| Power Factor                  | >0,9                        |
| Control System                | On/Off                      |
|                               |                             |