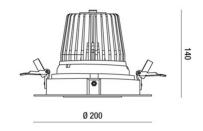

| Code                          | 6975-62-554                 |
|-------------------------------|-----------------------------|
| Туре                          | Recessed lamp               |
| Designer                      | S.T. Fabas Luce             |
| Eancode                       | 8019282529583               |
| Customs tariff                | 94054239                    |
| Color                         | White                       |
| Material                      | Aluminum frame              |
| IP                            | IP40                        |
| IK                            | 03                          |
| Insulation Class              | CL2                         |
| Hole dimension                | <b>175</b>                  |
| Operating ambient temperature | -20°C +35°C                 |
| Years of warranty             | 5                           |
| Item Dimensions               | 140mm Ø200mm - 1.4kg        |
| Packaging Dimensions          | 210x190x210mm - 1.7kg       |
|                               | Light Source 1              |
| Light source                  | LED Built-in                |
| LED Characteristics           | COB                         |
| Light Source Lumen            | 3800 lm                     |
| Item Lumen                    | 2768 lm                     |
| Color Temperature             | Warm white 3000K            |
| Optics                        | 45°                         |
| Typical CRI                   | 97                          |
| Minimum CRI                   | 90                          |
| Luminous Flux Maintenance     | 50.000h L80 B10             |
| Energy Efficiency Class       | E ►                         |
|                               | Electrical specifications 1 |
| Input Voltage                 | 220/240V AC 50/60Hz         |
| Total Absorbed Power          | 36W                         |
| Driver                        | Included                    |
| Power Factor                  | >0,9                        |
| Control System                | On/Off                      |
|                               |                             |