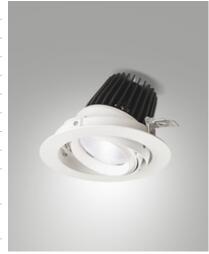

## **RUBENS 28W RECESSED**

Adjustable recessed LED projector made of die-cast aluminium, with a compact light design and a rotation on both axis vertical and horizontal. COB REAL COLOR CRI 97 guarantees an excellent color rendering and a particular brilliancy. The reflectors grant high system efficiency and they are available in different beam angles. Available in 28W and 36W Cob Led, On/Off. Emergency kit on demand. RUBENS is a versatile product suitable for all types of installation, from commercial to cultural areas.

| Code                          | 6974-62-254                 |
|-------------------------------|-----------------------------|
| Туре                          | Recessed lamp               |
| Designer                      | S.T. Fabas Luce             |
| Eancode                       | 8019282529491               |
| Customs tariff                | 94054239                    |
| Color                         | White                       |
| Material                      | Aluminum frame              |
| IP                            | IP40                        |
| IK                            | 03                          |
| Insulation Class              | CL2                         |
| Hole dimension                | 175                         |
| Operating ambient temperature | -20°C +35°C                 |
| Years of warranty             | _ 5                         |
| Item Dimensions               | 140mm Ø200mm - 1.4kg        |
| Packaging Dimensions          | 210x190x210mm - 1.7kg       |
|                               | Light Source 1              |
| Light source                  | LED Built-in                |
| LED Characteristics           | COB                         |
| Light Source Lumen            | 2600 lm                     |
| Item Lumen                    | 1970 lm                     |
| Color Temperature             | Warm white 3000K            |
| Optics                        |                             |
| Typical CRI                   | 97                          |
| Minimum CRI                   | 90                          |
| Luminous Flux Maintenance     | 50.000h L80 B10             |
| Energy Efficiency Class       | E ►                         |
|                               | Electrical specifications 1 |
| Input Voltage                 | 220/240V AC 50/60Hz         |
| Total Absorbed Power          | 28W                         |
| Driver                        | Included                    |
| Power Factor                  | >0,9                        |
| Control System                | On/Off                      |
|                               |                             |