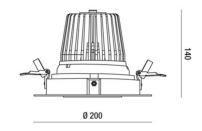

| Code                          | 6974-62-254                 |
|-------------------------------|-----------------------------|
| Туре                          | Recessed lamp               |
| Designer                      | S.T. Fabas Luce             |
| Eancode                       | 8019282529491               |
| Customs tariff                | 94054239                    |
| Color                         | White                       |
| Material                      | Aluminum frame              |
| IP                            | IP40                        |
| IK                            | 03                          |
| Insulation Class              | CL2                         |
| Hole dimension                | 175                         |
| Operating ambient temperature | -20°C +35°C                 |
| Years of warranty             | _ 5                         |
| Item Dimensions               | 140mm Ø200mm - 1.4kg        |
| Packaging Dimensions          | 210x190x210mm - 1.7kg       |
|                               | Light Source 1              |
| Light source                  | LED Built-in                |
| LED Characteristics           | COB                         |
| Light Source Lumen            | 2600 lm                     |
| Item Lumen                    | 1970 lm                     |
| Color Temperature             | Warm white 3000K            |
| Optics                        |                             |
| Typical CRI                   | 97                          |
| Minimum CRI                   | 90                          |
| Luminous Flux Maintenance     | 50.000h L80 B10             |
| Energy Efficiency Class       | E ►                         |
|                               | Electrical specifications 1 |
| Input Voltage                 | 220/240V AC 50/60Hz         |
| Total Absorbed Power          | 28W                         |
| Driver                        | Included                    |
| Power Factor                  | >0,9                        |
| Control System                | On/Off                      |
|                               |                             |