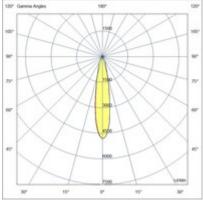

| Code                          | 6974-62-254                 |
|-------------------------------|-----------------------------|
| Туре                          | Recessed lamp               |
| Designer                      | S.T. Fabas Luce             |
| Eancode                       | 8019282529491               |
| Customs tariff                | 94054239                    |
| Color                         | White                       |
| Material                      | Aluminum frame              |
| IP                            | IP40                        |
| IK                            | 03                          |
| Insulation Class              | CL2                         |
| Hole dimension                | 175                         |
| Operating ambient temperature | -20°C +35°C                 |
| Years of warranty             | _ 5                         |
| Item Dimensions               | 140mm Ø200mm - 1.4kg        |
| Packaging Dimensions          | 210x190x210mm - 1.7kg       |
|                               | Light Source 1              |
| Light source                  | LED Built-in                |
| LED Characteristics           | COB                         |
| Light Source Lumen            | 2600 lm                     |
| Item Lumen                    | 1970 lm                     |
| Color Temperature             | Warm white 3000K            |
| Optics                        |                             |
| Typical CRI                   | 97                          |
| Minimum CRI                   | 90                          |
| Luminous Flux Maintenance     | 50.000h L80 B10             |
| Energy Efficiency Class       | E ►                         |
|                               | Electrical specifications 1 |
| Input Voltage                 | 220/240V AC 50/60Hz         |
| Total Absorbed Power          | 28W                         |
| Driver                        | Included                    |
| Power Factor                  | >0,9                        |
| Control System                | On/Off                      |
|                               |                             |