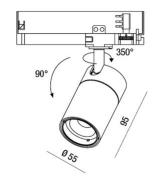

## **RUBENS 16W ON-OFF**

Adjustable floodlight with adapter for installation on a track, mains voltage for 16W LED source with high efficiency available in Warm or Natural White shades. Excellent color rendering with COB REAL COLOR CRI 97. Built-in electronic ballast in On/Off or DALI versions. The luminaire is made of diecast aluminum and thermoplastic material, it allows a rotation of 350° around the vertical axis and an inclination of 90° with respect to the horizontal plane. Available in white or black in 15°, 28°, 41° optics.

| Type         Track spotlight           Designer         S.T. Fabas Luce           Eancode         8019282527237           Customs tariff         94054239           Color         Black           Material         Aluminum frame           IP         IP20           IK         04           Insulation Class         □□□□□□□□□□□□□□□□□□□□□□□□□□□□□□□□□□□□                                                                                                                                                                                                                                                                                                                                                                                                                                                          | Code                          | 6973-92-264                 |
|----------------------------------------------------------------------------------------------------------------------------------------------------------------------------------------------------------------------------------------------------------------------------------------------------------------------------------------------------------------------------------------------------------------------------------------------------------------------------------------------------------------------------------------------------------------------------------------------------------------------------------------------------------------------------------------------------------------------------------------------------------------------------------------------------------------------|-------------------------------|-----------------------------|
| Eancode         8019282527237           Customs tariff         94054239           Color         Black           Material         Aluminum frame           IP         IP20           IK         04           Insulation Class         □□□□□□□□□□□□□□□□□□□□□□□□□□□□□□□□□□□□                                                                                                                                                                                                                                                                                                                                                                                                                                                                                                                                            | Туре                          | Track spotlight             |
| Customs tariff         94054239           Color         Black           Material         Aluminum frame           IP         IP20           IK         04           Insulation Class         □□□□□□□□□□□□□□□□□□□□□□□□□□□□□□□□□□□□                                                                                                                                                                                                                                                                                                                                                                                                                                                                                                                                                                                    | Designer                      | S.T. Fabas Luce             |
| Color         Black           Material         Aluminum frame           IP         IP20           IK         04           Insulation Class         □ □ □ □ □ □ □ □ □ □ □ □ □ □ □ □ □ □ □                                                                                                                                                                                                                                                                                                                                                                                                                                                                                                                                                                                                                             | Eancode                       | 8019282527237               |
| Material         Aluminum frame           IP         IP20           IK         04           Insulation Class         □□□□□□□□□□□□□□□□□□□□□□□□□□□□□□□□□□□□                                                                                                                                                                                                                                                                                                                                                                                                                                                                                                                                                                                                                                                            | Customs tariff                | 94054239                    |
| IP                                                                                                                                                                                                                                                                                                                                                                                                                                                                                                                                                                                                                                                                                                                                                                                                                   | Color                         | Black                       |
| IK  Insulation Class  □□□□□□□□□□□□□□□□□□□□□□□□□□□□□□□□□□                                                                                                                                                                                                                                                                                                                                                                                                                                                                                                                                                                                                                                                                                                                                                             | Material                      | Aluminum frame              |
| Insulation Class    Class                                                                                                                                                                                                                                                                                                                                                                                                                                                                                                                                                                                                                                                                                                                                                                                            | IP                            | IP20                        |
| C12                                                                                                                                                                                                                                                                                                                                                                                                                                                                                                                                                                                                                                                                                                                                                                                                                  | IK                            | 04                          |
| Years of warranty         5           Made In         Italy           Item Dimensions         95mm Ø55mm - 0.38kg           Packaging Dimensions         200x165x70mm - 0.52kg           Light Source         LED Built-in           LED Characteristics         COB           Light Source Lumen         1260 Im           Item Lumen         1060 Im           Color Temperature         Warm white 3000K           Optics         15°           Typical CRI         97           Minimum CRI         90           Luminous Flux Maintenance         50.000h L80 B10           Energy Efficiency Class         In Electrical specifications 1           Input Voltage         220/240V AC 50/60Hz           Total Absorbed Power         16W           Driver         Included           Power Factor         >0,9 | Insulation Class              | CL2                         |
| Italy     Item Dimensions   95mm Ø55mm - 0.38kg     Packaging Dimensions   200x165x70mm - 0.52kg     Light Source 1     Light source   LED Built-in     LED Characteristics   COB     Light Source Lumen   1260 lm     Item Lumen   1060 lm     Color Temperature   Warm white 3000K     Optics   15°     Typical CRI   97     Minimum CRI   90     Luminous Flux Maintenance   50.000h L80 B10     Energy Efficiency Class   A                                                                                                                                                                                                                                                                                                                                                                                      | Operating ambient temperature | -20°C + 35°C                |
| Sem   Dimensions   95mm   0.38kg   Packaging Dimensions   200x165x70mm - 0.52kg                                                                                                                                                                                                                                                                                                                                                                                                                                                                                                                                                                                                                                                                                                                                      | Years of warranty             | 5                           |
| Packaging Dimensions         200x165x70mm - 0.52kg           Light Source 1         Light Source 1           Light source         LED Built-in           LED Characteristics         COB           Light Source Lumen         1260 lm           Item Lumen         1060 lm           Color Temperature         Warm white 3000K           Optics         15°           Typical CRI         97           Minimum CRI         90           Luminous Flux Maintenance         50.000h L80 B10           Energy Efficiency Class         A Electrical specifications 1           Input Voltage         220/240V AC 50/60Hz           Total Absorbed Power         16W           Driver         Included           Power Factor         >0,9                                                                              | Made In                       | Italy                       |
| Light Source                                                                                                                                                                                                                                                                                                                                                                                                                                                                                                                                                                                                                                                                                                                                                                                                         | Item Dimensions               | 95mm Ø55mm - 0.38kg         |
| Light source         LED Built-in           LED Characteristics         COB           Light Source Lumen         1260 lm           Item Lumen         1060 lm           Color Temperature         Warm white 3000K           Optics         15°           Typical CRI         97           Minimum CRI         90           Luminous Flux Maintenance         50.000h L80 B10           Energy Efficiency Class         ♠ Electrical specifications 1           Input Voltage         220/240V AC 50/60Hz           Total Absorbed Power         16W           Driver         Included           Power Factor         >0,9                                                                                                                                                                                           | Packaging Dimensions          | 200x165x70mm - 0.52kg       |
| LED Characteristics         COB           Light Source Lumen         1260 lm           Item Lumen         1060 lm           Color Temperature         Warm white 3000K           Optics         15°           Typical CRI         97           Minimum CRI         90           Luminous Flux Maintenance         50.000h L80 B10           Energy Efficiency Class         ♠           ♠         E           Input Voltage         220/240V AC 50/60Hz           Total Absorbed Power         16W           Driver         Included           Power Factor         >0,9                                                                                                                                                                                                                                             |                               | Light Source 1              |
| Light Source Lumen         1260 lm           Item Lumen         1060 lm           Color Temperature         Warm white 3000K           Optics         15°           Typical CRI         97           Minimum CRI         90           Luminous Flux Maintenance         50.000h L80 B10           Energy Efficiency Class         ♣           Electrical specifications 1           Input Voltage         220/240V AC 50/60Hz           Total Absorbed Power         16W           Driver         Included           Power Factor         >0,9                                                                                                                                                                                                                                                                       | Light source                  | LED Built-in                |
| Item Lumen                                                                                                                                                                                                                                                                                                                                                                                                                                                                                                                                                                                                                                                                                                                                                                                                           | LED Characteristics           | COB                         |
| Color Temperature         Warm white 3000K           Optics         15°           Typical CRI         97           Minimum CRI         90           Luminous Flux Maintenance         50.000h L80 B10           Energy Efficiency Class         ♠           Electrical specifications 1           Input Voltage         220/240V AC 50/60Hz           Total Absorbed Power         16W           Driver         Included           Power Factor         >0,9                                                                                                                                                                                                                                                                                                                                                         | Light Source Lumen            | 1260 lm                     |
| Optics         15°           Typical CRI         97           Minimum CRI         90           Luminous Flux Maintenance         50.000h L80 B10           Energy Efficiency Class         A E Electrical specifications 1           Input Voltage         220/240V AC 50/60Hz           Total Absorbed Power         16W           Driver         Included           Power Factor         >0,9                                                                                                                                                                                                                                                                                                                                                                                                                      | Item Lumen                    | 1060 lm                     |
| Typical CRI         97           Minimum CRI         90           Luminous Flux Maintenance         50.000h L80 B10           Energy Efficiency Class         ♣ Electrical specifications 1           Input Voltage         220/240V AC 50/60Hz           Total Absorbed Power         16W           Driver         Included           Power Factor         >0,9                                                                                                                                                                                                                                                                                                                                                                                                                                                     | Color Temperature             | Warm white 3000K            |
| Minimum CRI         90           Luminous Flux Maintenance         50.000h L80 B10           Energy Efficiency Class         A E Electrical specifications 1           Input Voltage         220/240V AC 50/60Hz           Total Absorbed Power         16W           Driver         Included           Power Factor         >0,9                                                                                                                                                                                                                                                                                                                                                                                                                                                                                    | Optics                        | 15°                         |
| Luminous Flux Maintenance 50.000h L80 B10  Energy Efficiency Class  Electrical specifications 1  Input Voltage 220/240V AC 50/60Hz  Total Absorbed Power 16W  Driver Included  Power Factor >0,9                                                                                                                                                                                                                                                                                                                                                                                                                                                                                                                                                                                                                     | Typical CRI                   | 97                          |
| Energy Efficiency Class         ☐ Electrical specifications 1           Input Voltage         220/240V AC 50/60Hz           Total Absorbed Power         16W           Driver         Included           Power Factor         >0,9                                                                                                                                                                                                                                                                                                                                                                                                                                                                                                                                                                                   | Minimum CRI                   | 90                          |
| Electrical specifications 1 Input Voltage 220/240V AC 50/60Hz  Total Absorbed Power 16W Driver Included Power Factor >0,9                                                                                                                                                                                                                                                                                                                                                                                                                                                                                                                                                                                                                                                                                            | Luminous Flux Maintenance     | 50.000h L80 B10             |
| Input Voltage         220/240V AC 50/60Hz           Total Absorbed Power         16W           Driver         Included           Power Factor         >0,9                                                                                                                                                                                                                                                                                                                                                                                                                                                                                                                                                                                                                                                           | Energy Efficiency Class       | E                           |
| Total Absorbed Power         16W           Driver         Included           Power Factor         >0,9                                                                                                                                                                                                                                                                                                                                                                                                                                                                                                                                                                                                                                                                                                               |                               | Electrical specifications 1 |
| DriverIncludedPower Factor>0,9                                                                                                                                                                                                                                                                                                                                                                                                                                                                                                                                                                                                                                                                                                                                                                                       | Input Voltage                 | 220/240V AC 50/60Hz         |
| Power Factor >0,9                                                                                                                                                                                                                                                                                                                                                                                                                                                                                                                                                                                                                                                                                                                                                                                                    | Total Absorbed Power          | 16W                         |
|                                                                                                                                                                                                                                                                                                                                                                                                                                                                                                                                                                                                                                                                                                                                                                                                                      | Driver                        | Included                    |
|                                                                                                                                                                                                                                                                                                                                                                                                                                                                                                                                                                                                                                                                                                                                                                                                                      | Power Factor                  | >0,9                        |
| Control System On/Off                                                                                                                                                                                                                                                                                                                                                                                                                                                                                                                                                                                                                                                                                                                                                                                                | Control System                | On/Off                      |