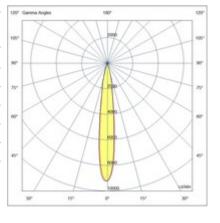

| Type         Track spotlight           Designer         S.T. Fabas Luce           Eancode         8019282527237           Customs tariff         94054239           Color         Black           Material         Aluminum frame           IP         IP20           IK         04           Insulation Class         □□□□□□□□□□□□□□□□□□□□□□□□□□□□□□□□□□□□                                                                                                                                                                                                                                                                                                                                                                                                                                                          | Code                          | 6973-92-264                 |
|----------------------------------------------------------------------------------------------------------------------------------------------------------------------------------------------------------------------------------------------------------------------------------------------------------------------------------------------------------------------------------------------------------------------------------------------------------------------------------------------------------------------------------------------------------------------------------------------------------------------------------------------------------------------------------------------------------------------------------------------------------------------------------------------------------------------|-------------------------------|-----------------------------|
| Eancode         8019282527237           Customs tariff         94054239           Color         Black           Material         Aluminum frame           IP         IP20           IK         04           Insulation Class         □□□□□□□□□□□□□□□□□□□□□□□□□□□□□□□□□□□□                                                                                                                                                                                                                                                                                                                                                                                                                                                                                                                                            | Туре                          | Track spotlight             |
| Customs tariff         94054239           Color         Black           Material         Aluminum frame           IP         IP20           IK         04           Insulation Class         □□□□□□□□□□□□□□□□□□□□□□□□□□□□□□□□□□□□                                                                                                                                                                                                                                                                                                                                                                                                                                                                                                                                                                                    | Designer                      | S.T. Fabas Luce             |
| Color         Black           Material         Aluminum frame           IP         IP20           IK         04           Insulation Class         □ □ □ □ □ □ □ □ □ □ □ □ □ □ □ □ □ □ □                                                                                                                                                                                                                                                                                                                                                                                                                                                                                                                                                                                                                             | Eancode                       | 8019282527237               |
| Material         Aluminum frame           IP         IP20           IK         04           Insulation Class         □□□□□□□□□□□□□□□□□□□□□□□□□□□□□□□□□□□□                                                                                                                                                                                                                                                                                                                                                                                                                                                                                                                                                                                                                                                            | Customs tariff                | 94054239                    |
| IP                                                                                                                                                                                                                                                                                                                                                                                                                                                                                                                                                                                                                                                                                                                                                                                                                   | Color                         | Black                       |
| IK  Insulation Class  □□□□□□□□□□□□□□□□□□□□□□□□□□□□□□□□□□                                                                                                                                                                                                                                                                                                                                                                                                                                                                                                                                                                                                                                                                                                                                                             | Material                      | Aluminum frame              |
| Insulation Class    Class                                                                                                                                                                                                                                                                                                                                                                                                                                                                                                                                                                                                                                                                                                                                                                                            | IP                            | IP20                        |
| C12                                                                                                                                                                                                                                                                                                                                                                                                                                                                                                                                                                                                                                                                                                                                                                                                                  | IK                            | 04                          |
| Years of warranty         5           Made In         Italy           Item Dimensions         95mm Ø55mm - 0.38kg           Packaging Dimensions         200x165x70mm - 0.52kg           Light Source         LED Built-in           LED Characteristics         COB           Light Source Lumen         1260 Im           Item Lumen         1060 Im           Color Temperature         Warm white 3000K           Optics         15°           Typical CRI         97           Minimum CRI         90           Luminous Flux Maintenance         50.000h L80 B10           Energy Efficiency Class         In Electrical specifications 1           Input Voltage         220/240V AC 50/60Hz           Total Absorbed Power         16W           Driver         Included           Power Factor         >0,9 | Insulation Class              | CL2                         |
| Italy     Item Dimensions   95mm Ø55mm - 0.38kg     Packaging Dimensions   200x165x70mm - 0.52kg     Light Source 1     Light source   LED Built-in     LED Characteristics   COB     Light Source Lumen   1260 lm     Item Lumen   1060 lm     Color Temperature   Warm white 3000K     Optics   15°     Typical CRI   97     Minimum CRI   90     Luminous Flux Maintenance   50.000h L80 B10     Energy Efficiency Class   A                                                                                                                                                                                                                                                                                                                                                                                      | Operating ambient temperature | -20°C + 35°C                |
| Sem   Dimensions   95mm   0.38kg   Packaging Dimensions   200x165x70mm - 0.52kg                                                                                                                                                                                                                                                                                                                                                                                                                                                                                                                                                                                                                                                                                                                                      | Years of warranty             | 5                           |
| Packaging Dimensions         200x165x70mm - 0.52kg           Light Source 1         Light Source 1           Light source         LED Built-in           LED Characteristics         COB           Light Source Lumen         1260 lm           Item Lumen         1060 lm           Color Temperature         Warm white 3000K           Optics         15°           Typical CRI         97           Minimum CRI         90           Luminous Flux Maintenance         50.000h L80 B10           Energy Efficiency Class         A Electrical specifications 1           Input Voltage         220/240V AC 50/60Hz           Total Absorbed Power         16W           Driver         Included           Power Factor         >0,9                                                                              | Made In                       | Italy                       |
| Light Source                                                                                                                                                                                                                                                                                                                                                                                                                                                                                                                                                                                                                                                                                                                                                                                                         | Item Dimensions               | 95mm Ø55mm - 0.38kg         |
| Light source         LED Built-in           LED Characteristics         COB           Light Source Lumen         1260 lm           Item Lumen         1060 lm           Color Temperature         Warm white 3000K           Optics         15°           Typical CRI         97           Minimum CRI         90           Luminous Flux Maintenance         50.000h L80 B10           Energy Efficiency Class         ♠ Electrical specifications 1           Input Voltage         220/240V AC 50/60Hz           Total Absorbed Power         16W           Driver         Included           Power Factor         >0,9                                                                                                                                                                                           | Packaging Dimensions          | 200x165x70mm - 0.52kg       |
| LED Characteristics         COB           Light Source Lumen         1260 lm           Item Lumen         1060 lm           Color Temperature         Warm white 3000K           Optics         15°           Typical CRI         97           Minimum CRI         90           Luminous Flux Maintenance         50.000h L80 B10           Energy Efficiency Class         ♠           ♠         E           Input Voltage         220/240V AC 50/60Hz           Total Absorbed Power         16W           Driver         Included           Power Factor         >0,9                                                                                                                                                                                                                                             |                               | Light Source 1              |
| Light Source Lumen         1260 lm           Item Lumen         1060 lm           Color Temperature         Warm white 3000K           Optics         15°           Typical CRI         97           Minimum CRI         90           Luminous Flux Maintenance         50.000h L80 B10           Energy Efficiency Class         ♣           Electrical specifications 1           Input Voltage         220/240V AC 50/60Hz           Total Absorbed Power         16W           Driver         Included           Power Factor         >0,9                                                                                                                                                                                                                                                                       | Light source                  | LED Built-in                |
| Item Lumen                                                                                                                                                                                                                                                                                                                                                                                                                                                                                                                                                                                                                                                                                                                                                                                                           | LED Characteristics           | COB                         |
| Color Temperature         Warm white 3000K           Optics         15°           Typical CRI         97           Minimum CRI         90           Luminous Flux Maintenance         50.000h L80 B10           Energy Efficiency Class         ♠           Electrical specifications 1           Input Voltage         220/240V AC 50/60Hz           Total Absorbed Power         16W           Driver         Included           Power Factor         >0,9                                                                                                                                                                                                                                                                                                                                                         | Light Source Lumen            | 1260 lm                     |
| Optics         15°           Typical CRI         97           Minimum CRI         90           Luminous Flux Maintenance         50.000h L80 B10           Energy Efficiency Class         A E Electrical specifications 1           Input Voltage         220/240V AC 50/60Hz           Total Absorbed Power         16W           Driver         Included           Power Factor         >0,9                                                                                                                                                                                                                                                                                                                                                                                                                      | Item Lumen                    | 1060 lm                     |
| Typical CRI         97           Minimum CRI         90           Luminous Flux Maintenance         50.000h L80 B10           Energy Efficiency Class         ♣ Electrical specifications 1           Input Voltage         220/240V AC 50/60Hz           Total Absorbed Power         16W           Driver         Included           Power Factor         >0,9                                                                                                                                                                                                                                                                                                                                                                                                                                                     | Color Temperature             | Warm white 3000K            |
| Minimum CRI         90           Luminous Flux Maintenance         50.000h L80 B10           Energy Efficiency Class         A E Electrical specifications 1           Input Voltage         220/240V AC 50/60Hz           Total Absorbed Power         16W           Driver         Included           Power Factor         >0,9                                                                                                                                                                                                                                                                                                                                                                                                                                                                                    | Optics                        | 15°                         |
| Luminous Flux Maintenance 50.000h L80 B10  Energy Efficiency Class  Electrical specifications 1  Input Voltage 220/240V AC 50/60Hz  Total Absorbed Power 16W  Driver Included  Power Factor >0,9                                                                                                                                                                                                                                                                                                                                                                                                                                                                                                                                                                                                                     | Typical CRI                   | 97                          |
| Energy Efficiency Class         ☐ Electrical specifications 1           Input Voltage         220/240V AC 50/60Hz           Total Absorbed Power         16W           Driver         Included           Power Factor         >0,9                                                                                                                                                                                                                                                                                                                                                                                                                                                                                                                                                                                   | Minimum CRI                   | 90                          |
| Electrical specifications 1 Input Voltage 220/240V AC 50/60Hz  Total Absorbed Power 16W Driver Included Power Factor >0,9                                                                                                                                                                                                                                                                                                                                                                                                                                                                                                                                                                                                                                                                                            | Luminous Flux Maintenance     | 50.000h L80 B10             |
| Input Voltage         220/240V AC 50/60Hz           Total Absorbed Power         16W           Driver         Included           Power Factor         >0,9                                                                                                                                                                                                                                                                                                                                                                                                                                                                                                                                                                                                                                                           | Energy Efficiency Class       | E                           |
| Total Absorbed Power         16W           Driver         Included           Power Factor         >0,9                                                                                                                                                                                                                                                                                                                                                                                                                                                                                                                                                                                                                                                                                                               |                               | Electrical specifications 1 |
| DriverIncludedPower Factor>0,9                                                                                                                                                                                                                                                                                                                                                                                                                                                                                                                                                                                                                                                                                                                                                                                       | Input Voltage                 | 220/240V AC 50/60Hz         |
| Power Factor >0,9                                                                                                                                                                                                                                                                                                                                                                                                                                                                                                                                                                                                                                                                                                                                                                                                    | Total Absorbed Power          | 16W                         |
|                                                                                                                                                                                                                                                                                                                                                                                                                                                                                                                                                                                                                                                                                                                                                                                                                      | Driver                        | Included                    |
|                                                                                                                                                                                                                                                                                                                                                                                                                                                                                                                                                                                                                                                                                                                                                                                                                      | Power Factor                  | >0,9                        |
| Control System On/Off                                                                                                                                                                                                                                                                                                                                                                                                                                                                                                                                                                                                                                                                                                                                                                                                | Control System                | On/Off                      |