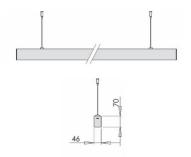

| Code                          | 6969-54-222                                      |                             |
|-------------------------------|--------------------------------------------------|-----------------------------|
| Туре                          | Light Line Profiles - Suspension double emission |                             |
| Designer                      | S.T. Fabas Luce                                  |                             |
| Eancode                       | 8019282520108                                    |                             |
| Customs tariff                | 94054239                                         |                             |
| Color                         | White                                            |                             |
| Material                      | Aluminum frame and polycarbonate                 |                             |
| IP                            | IP40                                             |                             |
| IK                            | 08                                               |                             |
| Insulation Class              | Œ CL1                                            |                             |
| Operating ambient temperature | -25C° +45C°                                      |                             |
| Years of warranty             | 5                                                |                             |
| Made In                       | Italy                                            |                             |
| Item Dimensions               | 70x46xMax 2000mm - 2,2/mkg                       |                             |
|                               | Light Source 1                                   | Light Source 2              |
| Light source                  | LED Built-in                                     | LED Included                |
| LED Characteristics           | SMD                                              | SMD                         |
| Number of LEDs                | 80 LED/mt                                        | 140 LED/mt                  |
| Light Source Lumen            | 3580 lm/m                                        | 1440 lm/m                   |
| Item Lumen                    | 2346 lm/m                                        | 1067 lm/m                   |
| Color Temperature             | Natural white 4000 K                             | Natural white 4000 K        |
| Optics                        | Prismatic                                        | Opal                        |
| Typical CRI                   | 85                                               |                             |
| Minimum CRI                   | 80                                               | 80                          |
| Luminous Flux Maintenance     | >100.000 h L80 B10                               | >80.000 h L70 B50           |
| UGR                           | <19                                              |                             |
| Energy Efficiency Class       | Î C                                              | E                           |
|                               | Electrical specifications 1                      | Electrical specifications 2 |
| Input Voltage                 | 220/240V AC 50/60Hz                              | 220/240V AC 50/60Hz         |
| Total Absorbed Power          | 23W/ml                                           | 15W/ml                      |
| Driver                        | Included                                         | Included                    |
| Control System                | DALI                                             | DALI                        |
| Power Supply Type             | Costant Current                                  | Costant Current             |
| Driver Output                 | 350mA                                            | 24V DC                      |
| Driver Input                  | 220 - 240 VAC 50/60 Hz                           | 220 - 240 VAC 50/60 Hz      |
|                               |                                                  |                             |