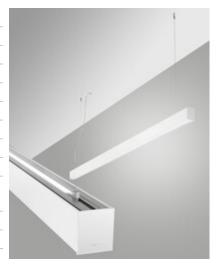

Fabas Luce S.p.a. Via Luigi Talamoni 75, 20861 BRUGHERIO MB - ITALY Tel. +39 039 890691 Fax. +39 039 2142208 info@fabasluce.it - www.fabasluce.it

Millet Suspension double emission

Extruded aluminium profile with 10 cm pitch cut-to-size, with opal or prismatic polycarbonate diffuser UGR<19. Dual light emission, 23W/m downwards, 15W/m upwards. Integrated for On/Off and DALI power supplies, emergency module available on request. Designed to be installed suspended, with L2000mm cable, other sizes on request.