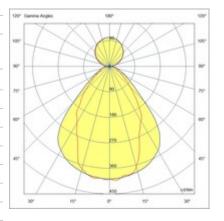

| Code                          | 6969-54-222                                      |                             |
|-------------------------------|--------------------------------------------------|-----------------------------|
| Туре                          | Light Line Profiles - Suspension double emission |                             |
| Designer                      | S.T. Fabas Luce                                  |                             |
| Eancode                       | 8019282520108                                    |                             |
| Customs tariff                | 94054239                                         |                             |
| Color                         | White                                            |                             |
| Material                      | Aluminum frame and polycarbonate                 |                             |
| IP                            | IP40                                             |                             |
| IK                            | 08                                               |                             |
| Insulation Class              | Œ CL1                                            |                             |
| Operating ambient temperature | -25C° +45C°                                      |                             |
| Years of warranty             | 5                                                |                             |
| Made In                       | Italy                                            |                             |
| Item Dimensions               | 70x46xMax 2000mm - 2,2/mkg                       |                             |
|                               | Light Source 1                                   | Light Source 2              |
| Light source                  | LED Built-in                                     | LED Included                |
| LED Characteristics           | SMD                                              | SMD                         |
| Number of LEDs                | 80 LED/mt                                        | 140 LED/mt                  |
| Light Source Lumen            | 3580 lm/m                                        | 1440 lm/m                   |
| Item Lumen                    | 2346 lm/m                                        | 1067 lm/m                   |
| Color Temperature             | Natural white 4000 K                             | Natural white 4000 K        |
| Optics                        | Prismatic                                        | Opal                        |
| Typical CRI                   | 85                                               |                             |
| Minimum CRI                   | 80                                               | 80                          |
| Luminous Flux Maintenance     | >100.000 h L80 B10                               | >80.000 h L70 B50           |
| UGR                           | <19                                              |                             |
| Energy Efficiency Class       | Î C                                              | E                           |
|                               | Electrical specifications 1                      | Electrical specifications 2 |
| Input Voltage                 | 220/240V AC 50/60Hz                              | 220/240V AC 50/60Hz         |
| Total Absorbed Power          | 23W/ml                                           | 15W/ml                      |
| Driver                        | Included                                         | Included                    |
| Control System                | DALI                                             | DALI                        |
| Power Supply Type             | Costant Current                                  | Costant Current             |
| Driver Output                 | 350mA                                            | 24V DC                      |
| Driver Input                  | 220 - 240 VAC 50/60 Hz                           | 220 - 240 VAC 50/60 Hz      |
|                               |                                                  |                             |