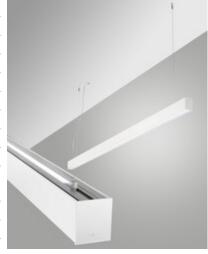

Fabas Luce S.p.a. Via Luigi Talamoni 75, 20861 BRUGHERIO MB - ITALY Tel. +39 039 890691 Fax. +39 039 2142208 info@fabasluce.it - www.fabasluce.it

Millet Suspension double emission

Extruded aluminium profile with 10 cm pitch cut-to-size, with opal or prismatic polycarbonate diffuser UGR<19. Dual light emission, 23W/m downwards, 15W/m upwards. Integrated for On/Off and DALI power supplies, emergency module available on request. Designed to be installed suspended, with L2000mm cable, other sizes on request.

| Code                          | 6969-52-202                                      |                             |
|-------------------------------|--------------------------------------------------|-----------------------------|
| Туре                          | Light Line Profiles - Suspension double emission |                             |
| Designer                      | S.T. Fabas Luce                                  |                             |
| Eancode                       | 8019282520085                                    |                             |
| Customs tariff                | 94054239                                         |                             |
| Color                         | White                                            |                             |
| Material                      | Aluminum frame and polycarbonate                 |                             |
| IP                            | IP40                                             |                             |
| IK                            | 08                                               |                             |
| Insulation Class              | CL1                                              |                             |
| Operating ambient temperature | -25C° +45C°                                      |                             |
| Years of warranty             | 5                                                |                             |
| Made In                       | Italy                                            |                             |
| Item Dimensions               | 70x46xMax 2000mm - 2,2/mkg                       |                             |
|                               | Light Source 1                                   | Light Source 2              |
| Light source                  | LED Built-in                                     | LED Included                |
| LED Characteristics           | SMD                                              | SMD                         |
| Number of LEDs                | 80 LED/mt                                        | 140 LED/mt                  |
| Light Source Lumen            | 3380 lm/m                                        | 1290 lm/m                   |
| Item Lumen                    | 2196 lm/m                                        | 1017 lm/m                   |
| Color Temperature             | Warm white 3000K                                 | Warm white 3000K            |
| Optics                        | Prismatic                                        | Opal                        |
| Typical CRI                   | 85                                               |                             |
| Minimum CRI                   | 80                                               | 80                          |
| Luminous Flux Maintenance     | >100.000 h L80 B10                               | >80.000 h L70 B50           |
| UGR                           | <19                                              |                             |
| Energy Efficiency Class       | D                                                | E                           |
|                               | Electrical specifications 1                      | Electrical specifications 2 |
| Input Voltage                 | 220/240V AC 50/60Hz                              | 220/240V AC 50/60Hz         |
| Total Absorbed Power          | 23W/ml                                           | 15W/ml                      |
| Driver                        | Included                                         | Included                    |
| Control System                | On/Off                                           | On/Off                      |
| Power Supply Type             | Costant Current                                  | Costant Current             |
| Driver Output                 | 350mA                                            | 24V DC                      |
| Driver Input                  | 220 - 240 VAC 50/60 Hz                           | 220 - 240 VAC 50/60 Hz      |
|                               |                                                  |                             |