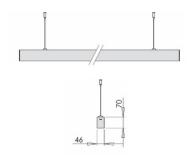

| Code                          | 6969-52-202                                      |                             |
|-------------------------------|--------------------------------------------------|-----------------------------|
| Туре                          | Light Line Profiles - Suspension double emission |                             |
| Designer                      | S.T. Fabas Luce                                  |                             |
| Eancode                       | 8019282520085                                    |                             |
| Customs tariff                | 94054239                                         |                             |
| Color                         | White                                            |                             |
| Material                      | Aluminum frame and polycarbonate                 |                             |
| IP                            | IP40                                             |                             |
| IK                            | 08                                               |                             |
| Insulation Class              | CL1                                              |                             |
| Operating ambient temperature | -25C° +45C°                                      |                             |
| Years of warranty             | 5                                                |                             |
| Made In                       | Italy                                            |                             |
| Item Dimensions               | 70x46xMax 2000mm - 2,2/mkg                       |                             |
|                               | Light Source 1                                   | Light Source 2              |
| Light source                  | LED Built-in                                     | LED Included                |
| LED Characteristics           | SMD                                              | SMD                         |
| Number of LEDs                | 80 LED/mt                                        | 140 LED/mt                  |
| Light Source Lumen            | 3380 lm/m                                        | 1290 lm/m                   |
| Item Lumen                    | 2196 lm/m                                        | 1017 lm/m                   |
| Color Temperature             | Warm white 3000K                                 | Warm white 3000K            |
| Optics                        | Prismatic                                        | Opal                        |
| Typical CRI                   | 85                                               |                             |
| Minimum CRI                   | 80                                               | 80                          |
| Luminous Flux Maintenance     | >100.000 h L80 B10                               | >80.000 h L70 B50           |
| UGR                           | <19                                              |                             |
| Energy Efficiency Class       | D                                                | E                           |
|                               | Electrical specifications 1                      | Electrical specifications 2 |
| Input Voltage                 | 220/240V AC 50/60Hz                              | 220/240V AC 50/60Hz         |
| Total Absorbed Power          | 23W/ml                                           | 15W/ml                      |
| Driver                        | Included                                         | Included                    |
| Control System                | On/Off                                           | On/Off                      |
| Power Supply Type             | Costant Current                                  | Costant Current             |
| Driver Output                 | 350mA                                            | 24V DC                      |
| Driver Input                  | 220 - 240 VAC 50/60 Hz                           | 220 - 240 VAC 50/60 Hz      |
|                               |                                                  |                             |