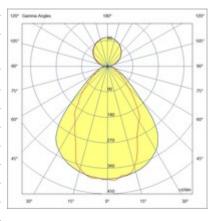

| Code                          | 6969-52-202                                      |                             |
|-------------------------------|--------------------------------------------------|-----------------------------|
| Туре                          | Light Line Profiles - Suspension double emission |                             |
| Designer                      | S.T. Fabas Luce                                  |                             |
| Eancode                       | 8019282520085                                    |                             |
| Customs tariff                | 94054239                                         |                             |
| Color                         | White                                            |                             |
| Material                      | Aluminum frame and polycarbonate                 |                             |
| IP                            | IP40                                             |                             |
| IK                            | 08                                               |                             |
| Insulation Class              | CL1                                              |                             |
| Operating ambient temperature | -25C° +45C°                                      |                             |
| Years of warranty             | 5                                                |                             |
| Made In                       | Italy                                            |                             |
| Item Dimensions               | 70x46xMax 2000mm - 2,2/mkg                       |                             |
|                               | Light Source 1                                   | Light Source 2              |
| Light source                  | LED Built-in                                     | LED Included                |
| LED Characteristics           | SMD                                              | SMD                         |
| Number of LEDs                | 80 LED/mt                                        | 140 LED/mt                  |
| Light Source Lumen            | 3380 lm/m                                        | 1290 lm/m                   |
| Item Lumen                    | 2196 lm/m                                        | 1017 lm/m                   |
| Color Temperature             | Warm white 3000K                                 | Warm white 3000K            |
| Optics                        | Prismatic                                        | Opal                        |
| Typical CRI                   | 85                                               |                             |
| Minimum CRI                   | 80                                               | 80                          |
| Luminous Flux Maintenance     | >100.000 h L80 B10                               | >80.000 h L70 B50           |
| UGR                           | <19                                              |                             |
| Energy Efficiency Class       | D                                                | E                           |
|                               | Electrical specifications 1                      | Electrical specifications 2 |
| Input Voltage                 | 220/240V AC 50/60Hz                              | 220/240V AC 50/60Hz         |
| Total Absorbed Power          | 23W/ml                                           | 15W/ml                      |
| Driver                        | Included                                         | Included                    |
| Control System                | On/Off                                           | On/Off                      |
| Power Supply Type             | Costant Current                                  | Costant Current             |
| Driver Output                 | 350mA                                            | 24V DC                      |
| Driver Input                  | 220 - 240 VAC 50/60 Hz                           | 220 - 240 VAC 50/60 Hz      |
|                               |                                                  |                             |