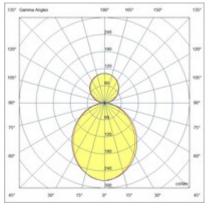

Fabas Luce S.p.a. Via Luigi Talamoni 75, 20861 BRUGHERIO MB - ITALY Tel. +39 039 890691 Fax. +39 039 2142208 info@fabasluce.it - www.fabasluce.it

Millet Suspension double emission

Extruded aluminium profile with 10 cm pitch cut-to-size, with opal or prismatic polycarbonate diffuser UGR<19. Dual light emission, 23W/m downwards, 15W/m upwards. Integrated for On/Off and DALI power supplies, emergency module available on request. Designed to be installed suspended, with L2000mm cable, other sizes on request.

| Code                          | 6969-52-101                                      |                             |
|-------------------------------|--------------------------------------------------|-----------------------------|
| Туре                          | Light Line Profiles - Suspension double emission |                             |
| Designer                      | S.T. Fabas Luce                                  |                             |
| Eancode                       | 8019282520047                                    |                             |
| Customs tariff                | 94054239                                         |                             |
| Color                         | White                                            |                             |
| Material                      | Aluminum frame and polycarbonate                 |                             |
| IP                            | IP40                                             |                             |
| IK                            | 08                                               |                             |
| Insulation Class              | CL1                                              |                             |
| Operating ambient temperature | -25C° +45C°                                      |                             |
| Years of warranty             | 5                                                |                             |
| Made In                       | Italy                                            |                             |
| Item Dimensions               | 70x46xMax 2000mm - 2,2/mkg                       |                             |
|                               | Light Source 1                                   | Light Source 2              |
| Light source                  | LED Built-in                                     | LED Included                |
| LED Characteristics           | SMD                                              | SMD                         |
| Number of LEDs                | 80 LED/mt                                        | 140 LED/mt                  |
| Light Source Lumen            | 3380 lm/m                                        | 1290 lm/m                   |
| Item Lumen                    | 2124 lm/m                                        | 1017 lm/m                   |
| Color Temperature             | Warm white 3000K                                 | Warm white 3000K            |
| Optics                        | Opal                                             | Opal                        |
| Typical CRI                   | 85                                               |                             |
| Minimum CRI                   | 80                                               | 80                          |
| Luminous Flux Maintenance     | >100.000 h L80 B10                               | >80.000 h L70 B50           |
| Energy Efficiency Class       |                                                  | A E                         |
|                               | Electrical specifications 1                      | Electrical specifications 2 |
| Input Voltage                 | 220/240V AC 50/60Hz                              | 220/240V AC 50/60Hz         |
| Total Absorbed Power          | 23W/ml                                           | 15W/ml                      |
| Driver                        | Included                                         | Included                    |
| Control System                | On/Off                                           | On/Off                      |
| Power Supply Type             | Costant Current                                  | Costant Current             |
| Driver Output                 | 350mA                                            | 24V DC                      |
| Driver Input                  | 220 - 240 VAC 50/60 Hz                           | 220 - 240 VAC 50/60 Hz      |