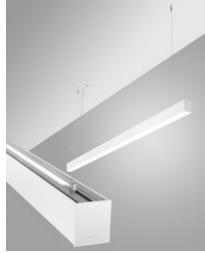

Fabas Luce S.p.a. Via Luigi Talamoni 75, 20861 BRUGHERIO MB - ITALY Tel. +39 039 890691 Fax. +39 039 2142208 info@fabasluce.it - www.fabasluce.it

Millet Suspension double emission

Extruded aluminium profile with 10 cm pitch cut-to-size, with opal or prismatic polycarbonate diffuser UGR<19. Dual light emission, 23W/m downwards, 15W/m upwards. Integrated for On/Off and DALI power supplies, emergency module available on request. Designed to be installed suspended, with L2000mm cable, other sizes on request.