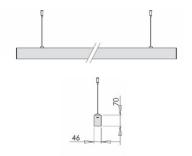

Fabas Luce S.p.a. Via Luigi Talamoni 75, 20861 BRUGHERIO MB - ITALY Tel. +39 039 890691 Fax. +39 039 2142208 info@fabasluce.it - www.fabasluce.it

Millet Suspension double emission

Extruded aluminium profile with 10 cm pitch cut-to-size, with opal or prismatic polycarbonate diffuser UGR<19. Dual light emission, 23W/m downwards, 15W/m upwards. Integrated for On/Off and DALI power supplies, emergency module available on request. Designed to be installed suspended, with L2000mm cable, other sizes on request.

| Code                          | 6969-52-101                                      |                             |
|-------------------------------|--------------------------------------------------|-----------------------------|
| Туре                          | Light Line Profiles - Suspension double emission |                             |
| Designer                      | S.T. Fabas Luce                                  |                             |
| Eancode                       | 8019282520047                                    |                             |
| Customs tariff                | 94054239                                         |                             |
| Color                         | White                                            |                             |
| Material                      | Aluminum frame and polycarbonate                 |                             |
| IP                            | IP40                                             |                             |
| IK                            | 08                                               |                             |
| Insulation Class              | CL1                                              |                             |
| Operating ambient temperature | -25C° +45C°                                      |                             |
| Years of warranty             | 5                                                |                             |
| Made In                       | Italy                                            |                             |
| Item Dimensions               | 70x46xMax 2000mm - 2,2/mkg                       |                             |
|                               | Light Source 1                                   | Light Source 2              |
| Light source                  | LED Built-in                                     | LED Included                |
| LED Characteristics           | SMD                                              | SMD                         |
| Number of LEDs                | 80 LED/mt                                        | 140 LED/mt                  |
| Light Source Lumen            | 3380 lm/m                                        | 1290 lm/m                   |
| Item Lumen                    | 2124 lm/m                                        | 1017 lm/m                   |
| Color Temperature             | Warm white 3000K                                 | Warm white 3000K            |
| Optics                        | Opal                                             | Opal                        |
| Typical CRI                   | 85                                               |                             |
| Minimum CRI                   | 80                                               | 80                          |
| Luminous Flux Maintenance     | >100.000 h L80 B10                               | >80.000 h L70 B50           |
| Energy Efficiency Class       |                                                  | A E                         |
|                               | Electrical specifications 1                      | Electrical specifications 2 |
| Input Voltage                 | 220/240V AC 50/60Hz                              | 220/240V AC 50/60Hz         |
| Total Absorbed Power          | 23W/ml                                           | 15W/ml                      |
| Driver                        | Included                                         | Included                    |
| Control System                | On/Off                                           | On/Off                      |
| Power Supply Type             | Costant Current                                  | Costant Current             |
| Driver Output                 | 350mA                                            | 24V DC                      |
| Driver Input                  | 220 - 240 VAC 50/60 Hz                           | 220 - 240 VAC 50/60 Hz      |