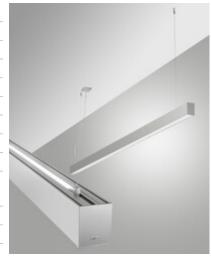

Fabas Luce S.p.a. Via Luigi Talamoni 75, 20861 BRUGHERIO MB - ITALY Tel. +39 039 890691 Fax. +39 039 2142208 info@fabasluce.it - www.fabasluce.it

Millet Suspension double emission

Extruded aluminium profile with 10 cm pitch cut-to-size, with opal or prismatic polycarbonate diffuser UGR<19. Dual light emission, 23W/m downwards, 15W/m upwards. Integrated for On/Off and DALI power supplies, emergency module available on request. Designed to be installed suspended, with L2000mm cable, other sizes on request.