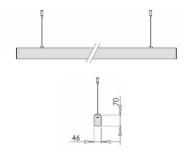

| Code                          | 6969-22-222                                      |                             |
|-------------------------------|--------------------------------------------------|-----------------------------|
| Туре                          | Light Line Profiles - Suspension double emission |                             |
| Designer                      | S.T. Fabas Luce                                  |                             |
| Eancode                       | 8019282520030                                    |                             |
| Customs tariff                | 94054239                                         |                             |
| Color                         | Aluminum                                         |                             |
| Material                      | Aluminum frame and polycarbonate                 |                             |
| IP                            | IP40                                             |                             |
| IK                            | 08                                               |                             |
| Insulation Class              | CL1                                              |                             |
| Operating ambient temperature | -25C° +45C°                                      |                             |
| Years of warranty             | 5                                                |                             |
| Made In                       | Italy                                            |                             |
| Item Dimensions               | 70x46xMax 2000mm - 2,2/mkg                       |                             |
|                               | Light Source 1                                   | Light Source 2              |
| Light source                  | LED Built-in                                     | LED Included                |
| LED Characteristics           | SMD                                              | SMD                         |
| Number of LEDs                | 80 LED/mt                                        | 140 LED/mt                  |
| Light Source Lumen            | 3380 lm/m                                        | 1290 lm/m                   |
| Item Lumen                    | 2196 lm/m                                        | 1017 lm/m                   |
| Color Temperature             | Warm white 3000K                                 | Warm white 3000K            |
| Optics                        | Prismatic                                        | Opal                        |
| Typical CRI                   | 85                                               |                             |
| Minimum CRI                   | 80                                               | 80                          |
| Luminous Flux Maintenance     | >100.000 h L80 B10                               | >80.000 h L70 B50           |
| UGR                           | <19                                              |                             |
| Energy Efficiency Class       | Î D                                              | E                           |
|                               | Electrical specifications 1                      | Electrical specifications 2 |
| Input Voltage                 | 220/240V AC 50/60Hz                              | 220/240V AC 50/60Hz         |
| Total Absorbed Power          | 23W/ml                                           | 15W/ml                      |
| Driver                        | Included                                         | Included                    |
| Control System                | DALI                                             | DALI                        |
| Power Supply Type             | Costant Current                                  | Costant Current             |
| Driver Output                 | 350mA                                            | 24V DC                      |
| Driver Input                  | 220 - 240 VAC 50/60 Hz                           | 220 - 240 VAC 50/60 Hz      |
|                               |                                                  |                             |