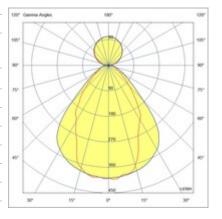

| Code                          | 6969-22-222                                      |                             |
|-------------------------------|--------------------------------------------------|-----------------------------|
| Туре                          | Light Line Profiles - Suspension double emission |                             |
| Designer                      | S.T. Fabas Luce                                  |                             |
| Eancode                       | 8019282520030                                    |                             |
| Customs tariff                | 94054239                                         |                             |
| Color                         | Aluminum                                         |                             |
| Material                      | Aluminum frame and polycarbonate                 |                             |
| IP                            | IP40                                             |                             |
| IK                            | 08                                               |                             |
| Insulation Class              | CL1                                              |                             |
| Operating ambient temperature | -25C° +45C°                                      |                             |
| Years of warranty             | 5                                                |                             |
| Made In                       | Italy                                            |                             |
| Item Dimensions               | 70x46xMax 2000mm - 2,2/mkg                       |                             |
|                               | Light Source 1                                   | Light Source 2              |
| Light source                  | LED Built-in                                     | LED Included                |
| LED Characteristics           | SMD                                              | SMD                         |
| Number of LEDs                | 80 LED/mt                                        | 140 LED/mt                  |
| Light Source Lumen            | 3380 lm/m                                        | 1290 lm/m                   |
| Item Lumen                    | 2196 lm/m                                        | 1017 lm/m                   |
| Color Temperature             | Warm white 3000K                                 | Warm white 3000K            |
| Optics                        | Prismatic                                        | Opal                        |
| Typical CRI                   | 85                                               |                             |
| Minimum CRI                   | 80                                               | 80                          |
| Luminous Flux Maintenance     | >100.000 h L80 B10                               | >80.000 h L70 B50           |
| UGR                           | <19                                              |                             |
| Energy Efficiency Class       | Î D                                              | E                           |
|                               | Electrical specifications 1                      | Electrical specifications 2 |
| Input Voltage                 | 220/240V AC 50/60Hz                              | 220/240V AC 50/60Hz         |
| Total Absorbed Power          | 23W/ml                                           | 15W/ml                      |
| Driver                        | Included                                         | Included                    |
| Control System                | DALI                                             | DALI                        |
| Power Supply Type             | Costant Current                                  | Costant Current             |
| Driver Output                 | 350mA                                            | 24V DC                      |
| Driver Input                  | 220 - 240 VAC 50/60 Hz                           | 220 - 240 VAC 50/60 Hz      |
|                               |                                                  |                             |