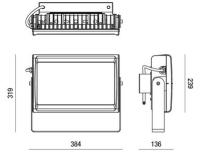

| Code                          | 6916-04-724                 |
|-------------------------------|-----------------------------|
| Туре                          | Outdoor Projector           |
| Designer                      | S.T. Fabas Luce             |
| Eancode                       | 8019282507772               |
| Customs tariff                | 94054239                    |
| Color                         | Grey RAL 7040               |
| Material                      | Aluminum frame              |
| IP                            | IP65                        |
| IK                            | 07                          |
| Insulation Class              |                             |
| Operating ambient temperature | -20°C +50°C                 |
| Years of warranty             | 5                           |
| Made In                       | Italy                       |
| Item Dimensions               | 384x123x319mm - 6.9kg       |
| Packaging Dimensions          | 420x420x170mm - 7.3kg       |
|                               | Light Source 1              |
| Light source                  | LED Built-in                |
| LED Characteristics           | Power LED                   |
| Light Source Lumen            | 18200 lm                    |
| Item Lumen                    | 16220 lm                    |
| Color Temperature             | Natural white 4000 K        |
| Optics                        | 90°                         |
| Minimum CRI                   | >80                         |
| Luminous Flux Maintenance     | 60.000h L70 B50             |
| Energy Efficiency Class       | E                           |
|                               | Electrical specifications 1 |
| Input Voltage                 | 220/240V AC 50/60Hz         |
| Total Absorbed Power          | 160W                        |
| Driver                        | Included                    |
| Power Factor                  | >0,9                        |
| Control System                | On/Off                      |