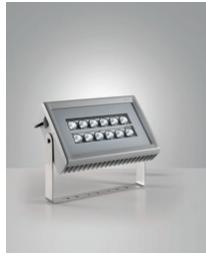

## Egeo 160W

High efficiency floodlight for functional and architectural lighting. Suitable especially for outdoor areas. It has a wide range of optics to meet all design needs. Device made of die-cast aluminum copper free EN AB 44100. Polyester painting QUALICOAT (Class 1), corrosion resistant to salt spray for 28 days, conforms to Standard IEC60092-306. Available in grey color RAL 7040, INOX brackets.

| Code                          | 6916-04-724                 |
|-------------------------------|-----------------------------|
| Туре                          | Outdoor Projector           |
| Designer                      | S.T. Fabas Luce             |
| Eancode                       | 8019282507772               |
| Customs tariff                | 94054239                    |
| Color                         | Grey RAL 7040               |
| Material                      | Aluminum frame              |
| IP                            | IP65                        |
| IK                            | 07                          |
| Insulation Class              |                             |
| Operating ambient temperature | -20°C +50°C                 |
| Years of warranty             | 5                           |
| Made In                       | Italy                       |
| Item Dimensions               | 384x123x319mm - 6.9kg       |
| Packaging Dimensions          | 420x420x170mm - 7.3kg       |
|                               | Light Source 1              |
| Light source                  | LED Built-in                |
| LED Characteristics           | Power LED                   |
| Light Source Lumen            | 18200 lm                    |
| Item Lumen                    | 16220 lm                    |
| Color Temperature             | Natural white 4000 K        |
| Optics                        | 90°                         |
| Minimum CRI                   | >80                         |
| Luminous Flux Maintenance     | 60.000h L70 B50             |
| Energy Efficiency Class       | E                           |
|                               | Electrical specifications 1 |
| Input Voltage                 | 220/240V AC 50/60Hz         |
| Total Absorbed Power          | 160W                        |
| Driver                        | Included                    |
| Power Factor                  | >0,9                        |
| Control System                | On/Off                      |