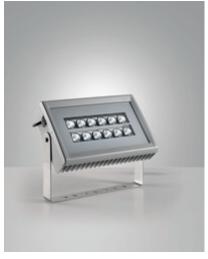

## Egeo 160W

High efficiency floodlight for functional and architectural lighting. Suitable especially for outdoor areas. It has a wide range of optics to meet all design needs. Device made of die-cast aluminum copper free EN AB 44100. Polyester painting QUALICOAT (Class 1), corrosion resistant to salt spray for 28 days, conforms to Standard IEC60092-306. Available in grey color RAL 7040, INOX brackets.

| Code                          | 6916-04-624                 |
|-------------------------------|-----------------------------|
| Туре                          | Outdoor Projector           |
| Designer                      | S.T. Fabas Luce             |
| Eancode                       | 8019282106135               |
| Customs tariff                | 94054239                    |
| Color                         | Grey RAL 7040               |
| Material                      | Aluminum frame              |
| IP                            | IP65                        |
| IK                            | 07                          |
| Insulation Class              |                             |
| Operating ambient temperature | -20°C +50°C                 |
| Years of warranty             | 5                           |
| Made In                       | Italy                       |
| Item Dimensions               | 384x123x319mm - 6.9kg       |
| Packaging Dimensions          | 420x420x170mm - 7.3kg       |
|                               | Light Source 1              |
| Light source                  | LED Built-in                |
| LED Characteristics           | Power LED                   |
| Light Source Lumen            | 18200 lm                    |
| Item Lumen                    | 16170 lm                    |
| Color Temperature             | Natural white 4000 K        |
| Optics                        | 54°                         |
| Minimum CRI                   | >80                         |
| Luminous Flux Maintenance     | 60.000h L70 B50             |
| Energy Efficiency Class       | Î E                         |
|                               | Electrical specifications 1 |
| Input Voltage                 | 220/240V AC 50/60Hz         |
| Total Absorbed Power          | 160W                        |
| Driver                        | Included                    |
| Power Factor                  | >0,9                        |
| Control System                | On/Off                      |
|                               |                             |