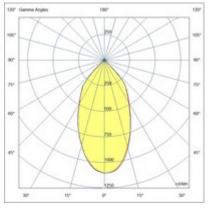

| Code                          | 6916-04-624                 |
|-------------------------------|-----------------------------|
| Туре                          | Outdoor Projector           |
| Designer                      | S.T. Fabas Luce             |
| Eancode                       | 8019282106135               |
| Customs tariff                | 94054239                    |
| Color                         | Grey RAL 7040               |
| Material                      | Aluminum frame              |
| IP                            | IP65                        |
| IK                            | 07                          |
| Insulation Class              |                             |
| Operating ambient temperature | -20°C +50°C                 |
| Years of warranty             | 5                           |
| Made In                       | Italy                       |
| Item Dimensions               | 384x123x319mm - 6.9kg       |
| Packaging Dimensions          | 420x420x170mm - 7.3kg       |
|                               | Light Source 1              |
| Light source                  | LED Built-in                |
| LED Characteristics           | Power LED                   |
| Light Source Lumen            | 18200 lm                    |
| Item Lumen                    | 16170 lm                    |
| Color Temperature             | Natural white 4000 K        |
| Optics                        | 54°                         |
| Minimum CRI                   | >80                         |
| Luminous Flux Maintenance     | 60.000h L70 B50             |
| Energy Efficiency Class       | Î E                         |
|                               | Electrical specifications 1 |
| Input Voltage                 | 220/240V AC 50/60Hz         |
| Total Absorbed Power          | 160W                        |
| Driver                        | Included                    |
| Power Factor                  | >0,9                        |
| Control System                | On/Off                      |
|                               |                             |