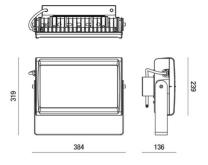

| Code                          | 6916-04-624                 |
|-------------------------------|-----------------------------|
| Туре                          | Outdoor Projector           |
| Designer                      | S.T. Fabas Luce             |
| Eancode                       | 8019282106135               |
| Customs tariff                | 94054239                    |
| Color                         | Grey RAL 7040               |
| Material                      | Aluminum frame              |
| IP                            | IP65                        |
| IK                            | 07                          |
| Insulation Class              |                             |
| Operating ambient temperature | -20°C +50°C                 |
| Years of warranty             | 5                           |
| Made In                       | Italy                       |
| Item Dimensions               | 384x123x319mm - 6.9kg       |
| Packaging Dimensions          | 420x420x170mm - 7.3kg       |
|                               | Light Source 1              |
| Light source                  | LED Built-in                |
| LED Characteristics           | Power LED                   |
| Light Source Lumen            | 18200 lm                    |
| Item Lumen                    | 16170 lm                    |
| Color Temperature             | Natural white 4000 K        |
| Optics                        | 54°                         |
| Minimum CRI                   | >80                         |
| Luminous Flux Maintenance     | 60.000h L70 B50             |
| Energy Efficiency Class       | Î E                         |
|                               | Electrical specifications 1 |
| Input Voltage                 | 220/240V AC 50/60Hz         |
| Total Absorbed Power          | 160W                        |
| Driver                        | Included                    |
| Power Factor                  | >0,9                        |
| Control System                | On/Off                      |
|                               |                             |