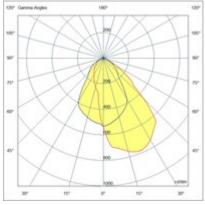

| 6916-04-024                 |
|-----------------------------|
| Outdoor Projector           |
| S.T. Fabas Luce             |
| 8019282106104               |
| 94054239                    |
| Grey RAL 7040               |
| Aluminum frame              |
| IP65                        |
| 07                          |
| CL1                         |
| -20°C +50°C                 |
| 5                           |
| Italy                       |
| 384x123x319mm - 6.9kg       |
| 420x420x170mm - 7.3kg       |
| Light Source 1              |
| LED Built-in                |
| Power LED                   |
| 18200 lm                    |
| 13860 lm                    |
| Natural white 4000 K        |
| Asymmetric                  |
| >80                         |
| 60.000h L70 B50             |
| E                           |
| Electrical specifications 1 |
| 220/240V AC 50/60Hz         |
| 160W                        |
| Included                    |
| >0,9                        |
| On/Off                      |
|                             |