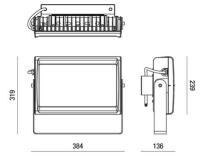

| 6916-04-024                 |
|-----------------------------|
| Outdoor Projector           |
| S.T. Fabas Luce             |
| 8019282106104               |
| 94054239                    |
| Grey RAL 7040               |
| Aluminum frame              |
| IP65                        |
| 07                          |
| CL1                         |
| -20°C +50°C                 |
| 5                           |
| Italy                       |
| 384x123x319mm - 6.9kg       |
| 420x420x170mm - 7.3kg       |
| Light Source 1              |
| LED Built-in                |
| Power LED                   |
| 18200 lm                    |
| 13860 lm                    |
| Natural white 4000 K        |
| Asymmetric                  |
| >80                         |
| 60.000h L70 B50             |
| E                           |
| Electrical specifications 1 |
| 220/240V AC 50/60Hz         |
| 160W                        |
| Included                    |
| >0,9                        |
| On/Off                      |
|                             |