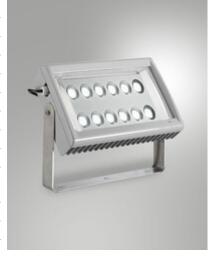

## Egeo 160W

High efficiency floodlight for functional and architectural lighting. Suitable especially for outdoor areas. It has a wide range of optics to meet all design needs. Device made of die-cast aluminum copper free EN AB 44100. Polyester painting QUALICOAT (Class 1), corrosion resistant to salt spray for 28 days, conforms to Standard IEC60092-306. Available in grey color RAL 7040, INOX brackets.

| 6916-04-024                 |
|-----------------------------|
| Outdoor Projector           |
| S.T. Fabas Luce             |
| 8019282106104               |
| 94054239                    |
| Grey RAL 7040               |
| Aluminum frame              |
| IP65                        |
| 07                          |
| CL1                         |
| -20°C +50°C                 |
| 5                           |
| Italy                       |
| 384x123x319mm - 6.9kg       |
| 420x420x170mm - 7.3kg       |
| Light Source 1              |
| LED Built-in                |
| Power LED                   |
| 18200 lm                    |
| 13860 lm                    |
| Natural white 4000 K        |
| Asymmetric                  |
| >80                         |
| 60.000h L70 B50             |
| E                           |
| Electrical specifications 1 |
| 220/240V AC 50/60Hz         |
| 160W                        |
| Included                    |
| >0,9                        |
| On/Off                      |
|                             |