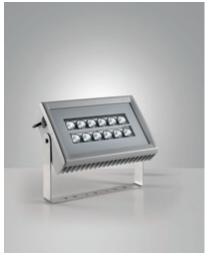

## Egeo 105W

High efficiency floodlight for functional and architectural lighting. Suitable especially for outdoor areas. It has a wide range of optics to meet all design needs. Device made of die-cast aluminum copper free EN AB 44100. Polyester painting QUALICOAT (Class 1), corrosion resistant to salt spray for 28 days, conforms to Standard IEC60092-306. Available in grey color RAL 7040, INOX brackets.

| Code                          | 6915-04-324                 |
|-------------------------------|-----------------------------|
| Туре                          | Outdoor Projector           |
| Designer                      | S.T. Fabas Luce             |
| Eancode                       | 8019282106074               |
| Customs tariff                | 94054239                    |
| Color                         | Grey RAL 7040               |
| Material                      | Aluminum frame              |
| IP                            | IP65                        |
| IK                            | 07                          |
| Insulation Class              | € CL1                       |
| Operating ambient temperature | -20°C +50°C                 |
| Years of warranty             | 5                           |
| Made In                       | Italy                       |
| Item Dimensions               | 384x123x319mm - 6.9kg       |
| Packaging Dimensions          | 420x420x170mm - 7.3kg       |
|                               | Light Source 1              |
| Light source                  | LED Built-in                |
| LED Characteristics           | Power LED                   |
| Light Source Lumen            | 12650 lm                    |
| Item Lumen                    | 11400 lm                    |
| Color Temperature             | Natural white 4000 K        |
| Optics                        | 63°                         |
| Minimum CRI                   | >80                         |
| Luminous Flux Maintenance     | 60.000h L70 B50             |
| Energy Efficiency Class       | (Å E )                      |
|                               | Electrical specifications 1 |
| Input Voltage                 | 220/240V AC 50/60Hz         |
| Total Absorbed Power          | 105W                        |
| Driver                        | Included                    |
| Power Factor                  | >0,9                        |
| Control System                | On/Off                      |