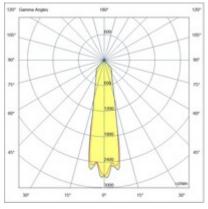

| Code                          | 6915-04-324                 |
|-------------------------------|-----------------------------|
| Туре                          | Outdoor Projector           |
| Designer                      | S.T. Fabas Luce             |
| Eancode                       | 8019282106074               |
| Customs tariff                | 94054239                    |
| Color                         | Grey RAL 7040               |
| Material                      | Aluminum frame              |
| IP                            | IP65                        |
| IK                            | 07                          |
| Insulation Class              | € CL1                       |
| Operating ambient temperature | -20°C +50°C                 |
| Years of warranty             | 5                           |
| Made In                       | Italy                       |
| Item Dimensions               | 384x123x319mm - 6.9kg       |
| Packaging Dimensions          | 420x420x170mm - 7.3kg       |
|                               | Light Source 1              |
| Light source                  | LED Built-in                |
| LED Characteristics           | Power LED                   |
| Light Source Lumen            | 12650 lm                    |
| Item Lumen                    | 11400 lm                    |
| Color Temperature             | Natural white 4000 K        |
| Optics                        | 63°                         |
| Minimum CRI                   | >80                         |
| Luminous Flux Maintenance     | 60.000h L70 B50             |
| Energy Efficiency Class       | (Å E )                      |
|                               | Electrical specifications 1 |
| Input Voltage                 | 220/240V AC 50/60Hz         |
| Total Absorbed Power          | 105W                        |
| Driver                        | Included                    |
| Power Factor                  | >0,9                        |
| Control System                | On/Off                      |