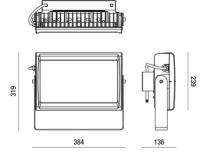

| Code                          | 6915-04-324                 |
|-------------------------------|-----------------------------|
| Туре                          | Outdoor Projector           |
| Designer                      | S.T. Fabas Luce             |
| Eancode                       | 8019282106074               |
| Customs tariff                | 94054239                    |
| Color                         | Grey RAL 7040               |
| Material                      | Aluminum frame              |
| IP                            | IP65                        |
| IK                            | 07                          |
| Insulation Class              | € CL1                       |
| Operating ambient temperature | -20°C +50°C                 |
| Years of warranty             | 5                           |
| Made In                       | Italy                       |
| Item Dimensions               | 384x123x319mm - 6.9kg       |
| Packaging Dimensions          | 420x420x170mm - 7.3kg       |
|                               | Light Source 1              |
| Light source                  | LED Built-in                |
| LED Characteristics           | Power LED                   |
| Light Source Lumen            | 12650 lm                    |
| Item Lumen                    | 11400 lm                    |
| Color Temperature             | Natural white 4000 K        |
| Optics                        | 63°                         |
| Minimum CRI                   | >80                         |
| Luminous Flux Maintenance     | 60.000h L70 B50             |
| Energy Efficiency Class       | (Å E )                      |
|                               | Electrical specifications 1 |
| Input Voltage                 | 220/240V AC 50/60Hz         |
| Total Absorbed Power          | 105W                        |
| Driver                        | Included                    |
| Power Factor                  | >0,9                        |
| Control System                | On/Off                      |