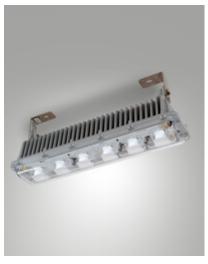

## Nizza

High efficiency floodlight for functional and architectural lighting. Suitable especially for outdoor areas. It has a wide range of optics to meet all design needs. Device made of die-cast aluminum copper free EN AB 44100. Polyester painting QUALICOAT (Class 1), corrosion resistant to salt spray for 28 days, conforms to Standard IEC60092-306. Available in grey color RAL 7040, INOX brackets.

| Type         Outdoor Projector           Designer         S.T. Fabas Luce           Eancode         8019282103011           Customs tariff         94054239           Color         Shiny anodized aluminum           Material         Aluminum frame           IP         IP66 |
|---------------------------------------------------------------------------------------------------------------------------------------------------------------------------------------------------------------------------------------------------------------------------------|
| Eancode 8019282103011  Customs tariff 94054239  Color Shiny anodized aluminum  Material Aluminum frame                                                                                                                                                                          |
| Customs tariff 94054239 Color Shiny anodized aluminum Material Aluminum frame                                                                                                                                                                                                   |
| Color Shiny anodized aluminum  Material Aluminum frame                                                                                                                                                                                                                          |
| Material Aluminum frame                                                                                                                                                                                                                                                         |
|                                                                                                                                                                                                                                                                                 |
| IP IP66                                                                                                                                                                                                                                                                         |
|                                                                                                                                                                                                                                                                                 |
| <u>IK</u> 08                                                                                                                                                                                                                                                                    |
| Insulation Class  CL1                                                                                                                                                                                                                                                           |
| Operating ambient temperature -25°C +50°C                                                                                                                                                                                                                                       |
| Years of warranty 5                                                                                                                                                                                                                                                             |
| Made In Italy                                                                                                                                                                                                                                                                   |
| Item Dimensions         400x100x170,50mm - 2,60kg                                                                                                                                                                                                                               |
| Packaging Dimensions485x125x190mm - 2.9kg                                                                                                                                                                                                                                       |
| Light Source 1                                                                                                                                                                                                                                                                  |
| LED Built-in                                                                                                                                                                                                                                                                    |
| LED Characteristics Power LED                                                                                                                                                                                                                                                   |
| Light Source Lumen 6700 lm                                                                                                                                                                                                                                                      |
| Item Lumen         4780 lm                                                                                                                                                                                                                                                      |
| Color Temperature Natural white 4000 K                                                                                                                                                                                                                                          |
| Optics Elliptical                                                                                                                                                                                                                                                               |
| Minimum CRI >80                                                                                                                                                                                                                                                                 |
| Luminous Flux Maintenance 60.000h L70 B50                                                                                                                                                                                                                                       |
| Energy Efficiency Class  A  B  C  G  E                                                                                                                                                                                                                                          |
| Electrical specifications 1                                                                                                                                                                                                                                                     |
| Input Voltage 100/240V AC 50/60Hz                                                                                                                                                                                                                                               |
| Total Absorbed Power 54W                                                                                                                                                                                                                                                        |
| Driver Included                                                                                                                                                                                                                                                                 |
| Power Factor >0,9                                                                                                                                                                                                                                                               |
| Control System On/Off                                                                                                                                                                                                                                                           |