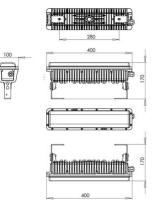

| Type         Outdoor Projector           Designer         S.T. Fabas Luce           Eancode         8019282103011           Customs tariff         94054239           Color         Shiny anodized aluminum           Material         Aluminum frame           IP         IP66 |
|---------------------------------------------------------------------------------------------------------------------------------------------------------------------------------------------------------------------------------------------------------------------------------|
| Eancode 8019282103011  Customs tariff 94054239  Color Shiny anodized aluminum  Material Aluminum frame                                                                                                                                                                          |
| Customs tariff 94054239 Color Shiny anodized aluminum Material Aluminum frame                                                                                                                                                                                                   |
| Color Shiny anodized aluminum  Material Aluminum frame                                                                                                                                                                                                                          |
| Material Aluminum frame                                                                                                                                                                                                                                                         |
|                                                                                                                                                                                                                                                                                 |
| IP IP66                                                                                                                                                                                                                                                                         |
|                                                                                                                                                                                                                                                                                 |
| <u>IK</u> 08                                                                                                                                                                                                                                                                    |
| Insulation Class  CL1                                                                                                                                                                                                                                                           |
| Operating ambient temperature -25°C +50°C                                                                                                                                                                                                                                       |
| Years of warranty 5                                                                                                                                                                                                                                                             |
| Made In Italy                                                                                                                                                                                                                                                                   |
| Item Dimensions         400x100x170,50mm - 2,60kg                                                                                                                                                                                                                               |
| Packaging Dimensions485x125x190mm - 2.9kg                                                                                                                                                                                                                                       |
| Light Source 1                                                                                                                                                                                                                                                                  |
| LED Built-in                                                                                                                                                                                                                                                                    |
| LED Characteristics Power LED                                                                                                                                                                                                                                                   |
| Light Source Lumen 6700 lm                                                                                                                                                                                                                                                      |
| Item Lumen         4780 lm                                                                                                                                                                                                                                                      |
| Color Temperature Natural white 4000 K                                                                                                                                                                                                                                          |
| Optics Elliptical                                                                                                                                                                                                                                                               |
| Minimum CRI >80                                                                                                                                                                                                                                                                 |
| Luminous Flux Maintenance 60.000h L70 B50                                                                                                                                                                                                                                       |
| Energy Efficiency Class  A  B  C  G  E                                                                                                                                                                                                                                          |
| Electrical specifications 1                                                                                                                                                                                                                                                     |
| Input Voltage 100/240V AC 50/60Hz                                                                                                                                                                                                                                               |
| Total Absorbed Power 54W                                                                                                                                                                                                                                                        |
| Driver Included                                                                                                                                                                                                                                                                 |
| Power Factor >0,9                                                                                                                                                                                                                                                               |
| Control System On/Off                                                                                                                                                                                                                                                           |