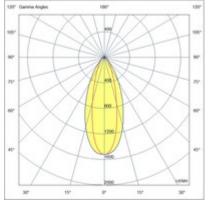

| Type         Outdoor Projector           Designer         S.T. Fabas Luce           Eancode         8019282103011           Customs tariff         94054239           Color         Shiny anodized aluminum           Material         Aluminum frame           IP         IP66 |
|---------------------------------------------------------------------------------------------------------------------------------------------------------------------------------------------------------------------------------------------------------------------------------|
| Eancode 8019282103011  Customs tariff 94054239  Color Shiny anodized aluminum  Material Aluminum frame                                                                                                                                                                          |
| Customs tariff 94054239 Color Shiny anodized aluminum Material Aluminum frame                                                                                                                                                                                                   |
| Color Shiny anodized aluminum  Material Aluminum frame                                                                                                                                                                                                                          |
| Material Aluminum frame                                                                                                                                                                                                                                                         |
|                                                                                                                                                                                                                                                                                 |
| IP IP66                                                                                                                                                                                                                                                                         |
|                                                                                                                                                                                                                                                                                 |
| <u>IK</u> 08                                                                                                                                                                                                                                                                    |
| Insulation Class  CL1                                                                                                                                                                                                                                                           |
| Operating ambient temperature -25°C +50°C                                                                                                                                                                                                                                       |
| Years of warranty 5                                                                                                                                                                                                                                                             |
| Made In Italy                                                                                                                                                                                                                                                                   |
| Item Dimensions         400x100x170,50mm - 2,60kg                                                                                                                                                                                                                               |
| Packaging Dimensions485x125x190mm - 2.9kg                                                                                                                                                                                                                                       |
| Light Source 1                                                                                                                                                                                                                                                                  |
| LED Built-in                                                                                                                                                                                                                                                                    |
| LED Characteristics Power LED                                                                                                                                                                                                                                                   |
| Light Source Lumen 6700 lm                                                                                                                                                                                                                                                      |
| Item Lumen         4780 lm                                                                                                                                                                                                                                                      |
| Color Temperature Natural white 4000 K                                                                                                                                                                                                                                          |
| Optics Elliptical                                                                                                                                                                                                                                                               |
| Minimum CRI >80                                                                                                                                                                                                                                                                 |
| Luminous Flux Maintenance 60.000h L70 B50                                                                                                                                                                                                                                       |
| Energy Efficiency Class  A  B  C  G  E                                                                                                                                                                                                                                          |
| Electrical specifications 1                                                                                                                                                                                                                                                     |
| Input Voltage 100/240V AC 50/60Hz                                                                                                                                                                                                                                               |
| Total Absorbed Power 54W                                                                                                                                                                                                                                                        |
| Driver Included                                                                                                                                                                                                                                                                 |
| Power Factor >0,9                                                                                                                                                                                                                                                               |
| Control System On/Off                                                                                                                                                                                                                                                           |