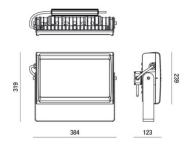

| Code                          | 6871-04-524                 |
|-------------------------------|-----------------------------|
| Туре                          | Outdoor Projector           |
| Designer                      | S.T. Fabas Luce             |
| Eancode                       | 8019282106210               |
| Customs tariff                | 94054239                    |
| Color                         | Grey RAL 7040               |
| Material                      | Aluminum frame              |
| IP                            | IP65                        |
| IK                            | 07                          |
| Insulation Class              | CL1                         |
| Operating ambient temperature | -20°C +35°C                 |
| Years of warranty             | 5                           |
| Made In                       | Italy                       |
| Item Dimensions               | 384x123x319mm - 6.9kg       |
| Packaging Dimensions          | 420x420x170mm - 7.3kg       |
|                               | Light Source 1              |
| Light source                  | LED Built-in                |
| LED Characteristics           | SMD                         |
| Light Source Lumen            | 28200 lm                    |
| Item Lumen                    | 24790 lm                    |
| Color Temperature             | Natural white 4000 K        |
| Optics                        |                             |
| Minimum CRI                   | >80                         |
| Luminous Flux Maintenance     | 60.000h L70 B50             |
| Energy Efficiency Class       |                             |
|                               | Electrical specifications 1 |
| Input Voltage                 | 220/240V AC 50/60Hz         |
| Total Absorbed Power          | 200W                        |
| Driver                        | Included                    |
| Power Factor                  | >0,9                        |
| Control System                | On/Off                      |
|                               |                             |