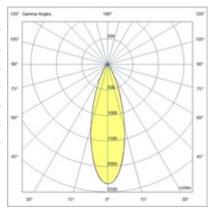

| Code                          | 6871-04-524                 |
|-------------------------------|-----------------------------|
| Туре                          | Outdoor Projector           |
| Designer                      | S.T. Fabas Luce             |
| Eancode                       | 8019282106210               |
| Customs tariff                | 94054239                    |
| Color                         | Grey RAL 7040               |
| Material                      | Aluminum frame              |
| IP                            | IP65                        |
| IK                            | 07                          |
| Insulation Class              | CL1                         |
| Operating ambient temperature | -20°C +35°C                 |
| Years of warranty             | 5                           |
| Made In                       | Italy                       |
| Item Dimensions               | 384x123x319mm - 6.9kg       |
| Packaging Dimensions          | 420x420x170mm - 7.3kg       |
|                               | Light Source 1              |
| Light source                  | LED Built-in                |
| LED Characteristics           | SMD                         |
| Light Source Lumen            | 28200 lm                    |
| Item Lumen                    | 24790 lm                    |
| Color Temperature             | Natural white 4000 K        |
| Optics                        |                             |
| Minimum CRI                   | >80                         |
| Luminous Flux Maintenance     | 60.000h L70 B50             |
| Energy Efficiency Class       |                             |
|                               | Electrical specifications 1 |
| Input Voltage                 | 220/240V AC 50/60Hz         |
| Total Absorbed Power          | 200W                        |
| Driver                        | Included                    |
| Power Factor                  | >0,9                        |
| Control System                | On/Off                      |
|                               |                             |