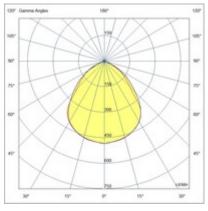

| Code                          | 6870-04-724                 |
|-------------------------------|-----------------------------|
| Туре                          | Outdoor Projector           |
| Designer                      | S.T. Fabas Luce             |
| Eancode                       | 8019282106180               |
| Customs tariff                | 94054239                    |
| Color                         | Grey RAL 7040               |
| Material                      | Aluminum frame              |
| IP                            | IP65                        |
| IK                            | 07                          |
| Insulation Class              | CL1                         |
| Operating ambient temperature | -20+35°C                    |
| Years of warranty             | 5                           |
| Made In                       | Italy                       |
| Item Dimensions               | 384x123x319mm - 6.9kg       |
| Packaging Dimensions          | 420x170x420mm - 7.3kg       |
|                               | Light Source 1              |
| Light source                  | LED Built-in                |
| LED Characteristics           | SMD                         |
| Light Source Lumen            | 18800 lm                    |
| Item Lumen                    | 17620 lm                    |
| Color Temperature             | Natural white 4000 K        |
| Optics                        | 90°                         |
| Minimum CRI                   | >80                         |
| Luminous Flux Maintenance     | >60.000h L70 B50            |
| Energy Efficiency Class       |                             |
|                               | Electrical specifications 1 |
| Input Voltage                 | 220/240V AC 50/60Hz         |
| Total Absorbed Power          | 132W                        |
| Driver                        | Included                    |
| Power Factor                  | >0,9                        |
| Control System                | On/Off                      |