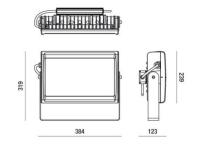

| Code                          | 6870-04-724                 |
|-------------------------------|-----------------------------|
| Туре                          | Outdoor Projector           |
| Designer                      | S.T. Fabas Luce             |
| Eancode                       | 8019282106180               |
| Customs tariff                | 94054239                    |
| Color                         | Grey RAL 7040               |
| Material                      | Aluminum frame              |
| IP                            | IP65                        |
| IK                            | 07                          |
| Insulation Class              | CL1                         |
| Operating ambient temperature | -20+35°C                    |
| Years of warranty             | 5                           |
| Made In                       | Italy                       |
| Item Dimensions               | 384x123x319mm - 6.9kg       |
| Packaging Dimensions          | 420x170x420mm - 7.3kg       |
|                               | Light Source 1              |
| Light source                  | LED Built-in                |
| LED Characteristics           | SMD                         |
| Light Source Lumen            | 18800 lm                    |
| Item Lumen                    | 17620 lm                    |
| Color Temperature             | Natural white 4000 K        |
| Optics                        | 90°                         |
| Minimum CRI                   | >80                         |
| Luminous Flux Maintenance     | >60.000h L70 B50            |
| Energy Efficiency Class       |                             |
|                               | Electrical specifications 1 |
| Input Voltage                 | 220/240V AC 50/60Hz         |
| Total Absorbed Power          | 132W                        |
| Driver                        | Included                    |
| Power Factor                  | >0,9                        |
| Control System                | On/Off                      |