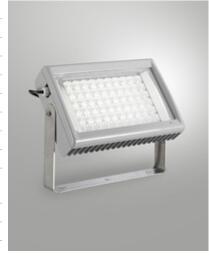

## Zeus 135W

High efficiency floodlight for functional and architectural lighting. Suitable especially for outdoor areas. It has a wide range of optics to meet all design needs. Device made of die-cast aluminum copper free EN AB 44100. Polyester painting QUALICOAT (Class 1), corrosion resistant to salt spray for 28 days, conforms to Standard IEC60092-306. Available in grey color RAL 7040, INOX brackets.

| Code                          | 6870-04-524                 |
|-------------------------------|-----------------------------|
| Туре                          | Outdoor Projector           |
| Designer                      | S.T. Fabas Luce             |
| Eancode                       | 8019282106166               |
| Customs tariff                | 94054239                    |
| Color                         | Grey RAL 7040               |
| Material                      | Aluminum frame              |
| IP                            | IP65                        |
| IK                            | 07                          |
| Insulation Class              | Œ<br>CL1                    |
| Operating ambient temperature | -20+35°C                    |
| Years of warranty             | 5                           |
| Made In                       | Italy                       |
| Item Dimensions               | 384x123x319mm - 6.9kg       |
| Packaging Dimensions          | 420x170x420mm - 7.3kg       |
|                               | Light Source 1              |
| Light source                  | LED Built-in                |
| LED Characteristics           | SMD                         |
| Light Source Lumen            | 18800 lm                    |
| Item Lumen                    | 17800 lm                    |
| Color Temperature             | Natural white 4000 K        |
| Optics                        | 35°                         |
| Minimum CRI                   | >80                         |
| Luminous Flux Maintenance     | >60.000h L70 B50            |
| Energy Efficiency Class       |                             |
|                               | Electrical specifications 1 |
| Input Voltage                 | 220/240V AC 50/60Hz         |
| Total Absorbed Power          | 132W                        |
| Driver                        | Included                    |
| Power Factor                  | >0,9                        |
| Control System                | On/Off                      |