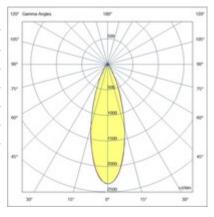

| Code                          | 6870-04-524                 |
|-------------------------------|-----------------------------|
| Туре                          | Outdoor Projector           |
| Designer                      | S.T. Fabas Luce             |
| Eancode                       | 8019282106166               |
| Customs tariff                | 94054239                    |
| Color                         | Grey RAL 7040               |
| Material                      | Aluminum frame              |
| IP                            | IP65                        |
| IK                            | 07                          |
| Insulation Class              | Œ<br>CL1                    |
| Operating ambient temperature | -20+35°C                    |
| Years of warranty             | 5                           |
| Made In                       | Italy                       |
| Item Dimensions               | 384x123x319mm - 6.9kg       |
| Packaging Dimensions          | 420x170x420mm - 7.3kg       |
|                               | Light Source 1              |
| Light source                  | LED Built-in                |
| LED Characteristics           | SMD                         |
| Light Source Lumen            | 18800 lm                    |
| Item Lumen                    | 17800 lm                    |
| Color Temperature             | Natural white 4000 K        |
| Optics                        | 35°                         |
| Minimum CRI                   | >80                         |
| Luminous Flux Maintenance     | >60.000h L70 B50            |
| Energy Efficiency Class       |                             |
|                               | Electrical specifications 1 |
| Input Voltage                 | 220/240V AC 50/60Hz         |
| Total Absorbed Power          | 132W                        |
| Driver                        | Included                    |
| Power Factor                  | >0,9                        |
| Control System                | On/Off                      |