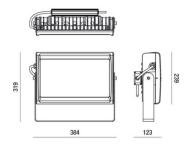

| Code                          | 6870-04-524                 |
|-------------------------------|-----------------------------|
| Туре                          | Outdoor Projector           |
| Designer                      | S.T. Fabas Luce             |
| Eancode                       | 8019282106166               |
| Customs tariff                | 94054239                    |
| Color                         | Grey RAL 7040               |
| Material                      | Aluminum frame              |
| IP                            | IP65                        |
| IK                            | 07                          |
| Insulation Class              | Œ<br>CL1                    |
| Operating ambient temperature | -20+35°C                    |
| Years of warranty             | 5                           |
| Made In                       | Italy                       |
| Item Dimensions               | 384x123x319mm - 6.9kg       |
| Packaging Dimensions          | 420x170x420mm - 7.3kg       |
|                               | Light Source 1              |
| Light source                  | LED Built-in                |
| LED Characteristics           | SMD                         |
| Light Source Lumen            | 18800 lm                    |
| Item Lumen                    | 17800 lm                    |
| Color Temperature             | Natural white 4000 K        |
| Optics                        | 35°                         |
| Minimum CRI                   | >80                         |
| Luminous Flux Maintenance     | >60.000h L70 B50            |
| Energy Efficiency Class       |                             |
|                               | Electrical specifications 1 |
| Input Voltage                 | 220/240V AC 50/60Hz         |
| Total Absorbed Power          | 132W                        |
| Driver                        | Included                    |
| Power Factor                  | >0,9                        |
| Control System                | On/Off                      |