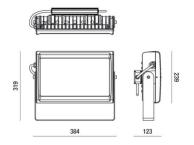

| Code                          | 6870-04-024                 |
|-------------------------------|-----------------------------|
| Туре                          | Outdoor Projector           |
| Designer                      | S.T. Fabas Luce             |
| Eancode                       | 8019282106142               |
| Customs tariff                | 94054239                    |
| Color                         | Grey RAL 7040               |
| Material                      | Aluminum frame              |
| IP                            | IP65                        |
| IK                            | 07                          |
| Insulation Class              | CL1                         |
| Operating ambient temperature | -20+35°C                    |
| Years of warranty             | 5                           |
| Made In                       | Italy                       |
| Item Dimensions               | 384x123x319mm - 6.9kg       |
| Packaging Dimensions          | 420x170x420mm - 7.3kg       |
|                               | Light Source 1              |
| Light source                  | LED Built-in                |
| LED Characteristics           | SMD                         |
| Light Source Lumen            | 18800 lm                    |
| Item Lumen                    | 17320 lm                    |
| Color Temperature             | Natural white 4000 K        |
| Optics                        | Asymmetric                  |
| Minimum CRI                   | >80                         |
| Luminous Flux Maintenance     | >60.000h L70 B50            |
| Energy Efficiency Class       |                             |
|                               | Electrical specifications 1 |
| Input Voltage                 | 220/240V AC 50/60Hz         |
| Total Absorbed Power          | 132W                        |
| Driver                        | Included                    |
| Power Factor                  | >0,9                        |
| Control System                | On/Off                      |