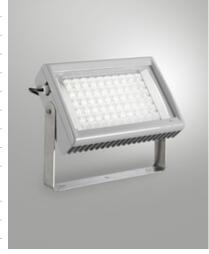

## **Zeus 135W**

High efficiency floodlight for functional and architectural lighting. Suitable especially for outdoor areas. It has a wide range of optics to meet all design needs. Device made of die-cast aluminum copper free EN AB 44100. Polyester painting QUALICOAT (Class 1), corrosion resistant to salt spray for 28 days, conforms to Standard IEC60092-306. Available in grey color RAL 7040, INOX brackets.

| Code                          | 6870-04-024                 |
|-------------------------------|-----------------------------|
| Туре                          | Outdoor Projector           |
| Designer                      | S.T. Fabas Luce             |
| Eancode                       | 8019282106142               |
| Customs tariff                | 94054239                    |
| Color                         | Grey RAL 7040               |
| Material                      | Aluminum frame              |
| IP                            | IP65                        |
| IK                            | 07                          |
| Insulation Class              | CL1                         |
| Operating ambient temperature | -20+35°C                    |
| Years of warranty             | 5                           |
| Made In                       | Italy                       |
| Item Dimensions               | 384x123x319mm - 6.9kg       |
| Packaging Dimensions          | 420x170x420mm - 7.3kg       |
|                               | Light Source 1              |
| Light source                  | LED Built-in                |
| LED Characteristics           | SMD                         |
| Light Source Lumen            | 18800 lm                    |
| Item Lumen                    | 17320 lm                    |
| Color Temperature             | Natural white 4000 K        |
| Optics                        | Asymmetric                  |
| Minimum CRI                   | >80                         |
| Luminous Flux Maintenance     | >60.000h L70 B50            |
| Energy Efficiency Class       |                             |
|                               | Electrical specifications 1 |
| Input Voltage                 | 220/240V AC 50/60Hz         |
| Total Absorbed Power          | 132W                        |
| Driver                        | Included                    |
| Power Factor                  | >0,9                        |
| Control System                | On/Off                      |