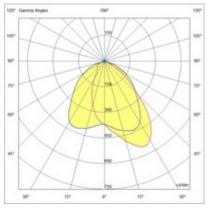

| Code                          | 6870-04-024                 |
|-------------------------------|-----------------------------|
| Туре                          | Outdoor Projector           |
| Designer                      | S.T. Fabas Luce             |
| Eancode                       | 8019282106142               |
| Customs tariff                | 94054239                    |
| Color                         | Grey RAL 7040               |
| Material                      | Aluminum frame              |
| IP                            | IP65                        |
| IK                            | 07                          |
| Insulation Class              | CL1                         |
| Operating ambient temperature | -20+35°C                    |
| Years of warranty             | 5                           |
| Made In                       | Italy                       |
| Item Dimensions               | 384x123x319mm - 6.9kg       |
| Packaging Dimensions          | 420x170x420mm - 7.3kg       |
|                               | Light Source 1              |
| Light source                  | LED Built-in                |
| LED Characteristics           | SMD                         |
| Light Source Lumen            | 18800 lm                    |
| Item Lumen                    | 17320 lm                    |
| Color Temperature             | Natural white 4000 K        |
| Optics                        | Asymmetric                  |
| Minimum CRI                   | >80                         |
| Luminous Flux Maintenance     | >60.000h L70 B50            |
| Energy Efficiency Class       |                             |
|                               | Electrical specifications 1 |
| Input Voltage                 | 220/240V AC 50/60Hz         |
| Total Absorbed Power          | 132W                        |
| Driver                        | Included                    |
| Power Factor                  | >0,9                        |
| Control System                | On/Off                      |