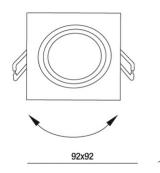

## **Davis**

Square recessed frame for plasterboard ceilings for GU10 bulb. Suitable for all bulbs with a diameter of 50 mm. External dimensions: 92 x 92 mm, hole diameter: 80 mm, installation depth with lamp: approx. 75 mm. Thanks to the adjustable inner ring, it is possible to direct the light beam to specific areas or objects within a room. Available in three colors. GU10 bulb not supplied. GU10 lampholder included.