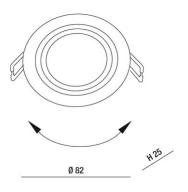

## Narka

Round recessed frame for plasterboard ceilings for GU10 bulb. Suitable for all bulbs with a diameter of 50 mm. External dimensions: 82 mm, hole diameter: 72 mm, installation depth with lamp: approx. 75 mm. Thanks to the adjustable inner ring, it is possible to direct the light beam to specific areas or objects within a room. Available in three colors. GU10 bulb not supplied. GU10 lampholder included.

| 6648-00-060                 |
|-----------------------------|
| Recessed lamp               |
| 8019282038870               |
| 94059900                    |
| Black                       |
| Aluminum frame              |
| IP20                        |
| 08                          |
| CL2                         |
| 72                          |
| +5°C + 35°C                 |
| 3                           |
| Ø82mm - 0.11kg              |
| 115x95x65mm - 0.15kg        |
| Light Source 1              |
| GU10 1x 35W Not included    |
| Electrical specifications 1 |
| Max 250V AC                 |
|                             |