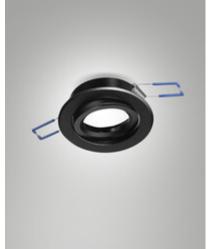

## Narka

Round recessed frame for plasterboard ceilings for GU10 bulb. Suitable for all bulbs with a diameter of 50 mm. External dimensions: 82 mm, hole diameter: 72 mm, installation depth with lamp: approx. 75 mm. Thanks to the adjustable inner ring, it is possible to direct the light beam to specific areas or objects within a room. Available in three colors. GU10 bulb not supplied. GU10 lampholder included.