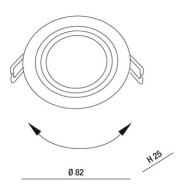

## Narka

Round recessed frame for plasterboard ceilings for GU10 bulb. Suitable for all bulbs with a diameter of 50 mm. External dimensions: 82 mm, hole diameter: 72 mm, installation depth with lamp: approx. 75 mm. Thanks to the adjustable inner ring, it is possible to direct the light beam to specific areas or objects within a room. Available in three colors. GU10 bulb not supplied. GU10 lampholder included.