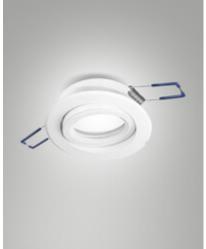

## Narka

Round recessed frame for plasterboard ceilings for GU10 bulb. Suitable for all bulbs with a diameter of 50 mm. External dimensions: 82 mm, hole diameter: 72 mm, installation depth with lamp: approx. 75 mm. Thanks to the adjustable inner ring, it is possible to direct the light beam to specific areas or objects within a room. Available in three colors. GU10 bulb not supplied. GU10 lampholder included.