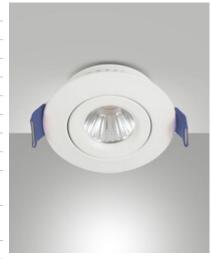

## **Macas**

Compact recessed LED spotlight, adjustable. Cylindrical aluminum body. Available in white or black finishing. Can be used for plasterboard ceilings. Installation depth approx. 35 mm. Thanks to its versatility, it is suitable for residential and commercial environments, creating welcoming atmospheres.