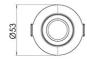

| Code                          | 6587-02-554                 |
|-------------------------------|-----------------------------|
| Туре                          | Recessed lamp               |
| Designer                      | S.T. Fabas Luce             |
| Eancode                       | 8019282555872               |
| Customs tariff                | 94054239                    |
| Color                         | White                       |
| Material                      | Aluminum frame              |
| IP                            | IP40                        |
| IK                            | 07                          |
| Insulation Class              | CL2                         |
| Hole dimension                | 44                          |
| Operating ambient temperature | +5°C + 35°C                 |
| Years of warranty             | 3                           |
| Item Dimensions               | 32mm Ø53mm - 0.1kg          |
| Packaging Dimensions          | 105x90x46mm - 0.13kg        |
|                               | Light Source 1              |
| Light source                  | LED Included                |
| LED Characteristics           | SMD                         |
| Light Source Lumen            | 360 lm                      |
| Item Lumen                    | 301 lm                      |
| Color Temperature             | Warm white 3000K            |
| Energy Efficiency Class       | ↑ F                         |
|                               | Electrical specifications 1 |
| Input Voltage                 | 220/240V AC 50/60Hz         |
| Total Absorbed Power          | 4W                          |
| Driver                        | Included                    |