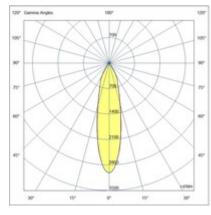

| Code                          | 6587-02-554                 |
|-------------------------------|-----------------------------|
| Туре                          | Recessed lamp               |
| Designer                      | S.T. Fabas Luce             |
| Eancode                       | 8019282555872               |
| Customs tariff                | 94054239                    |
| Color                         | White                       |
| Material                      | Aluminum frame              |
| IP                            | IP40                        |
| IK                            | 07                          |
| Insulation Class              | CL2                         |
| Hole dimension                | 44                          |
| Operating ambient temperature | +5°C + 35°C                 |
| Years of warranty             | 3                           |
| Item Dimensions               | 32mm Ø53mm - 0.1kg          |
| Packaging Dimensions          | 105x90x46mm - 0.13kg        |
|                               | Light Source 1              |
| Light source                  | LED Included                |
| LED Characteristics           | SMD                         |
| Light Source Lumen            | 360 lm                      |
| Item Lumen                    | 301 lm                      |
| Color Temperature             | Warm white 3000K            |
| Energy Efficiency Class       | ↑ F                         |
|                               | Electrical specifications 1 |
| Input Voltage                 | 220/240V AC 50/60Hz         |
| Total Absorbed Power          | 4W                          |
| Driver                        | Included                    |