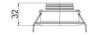

| Code                          | 6587-02-554                 |
|-------------------------------|-----------------------------|
| Туре                          | Recessed lamp               |
| Designer                      | S.T. Fabas Luce             |
| Eancode                       | 8019282555872               |
| Customs tariff                | 94054239                    |
| Color                         | White                       |
| Material                      | Aluminum frame              |
| IP                            | IP40                        |
| IK                            | 07                          |
| Insulation Class              | CL2                         |
| Hole dimension                | 44                          |
| Operating ambient temperature | +5°C + 35°C                 |
| Years of warranty             | 3                           |
| Item Dimensions               | 32mm Ø53mm - 0.1kg          |
| Packaging Dimensions          | 105x90x46mm - 0.13kg        |
|                               | Light Source 1              |
| Light source                  | LED Included                |
| LED Characteristics           | SMD                         |
| Light Source Lumen            | 360 lm                      |
| Item Lumen                    | 301 lm                      |
| Color Temperature             | Warm white 3000K            |
| Energy Efficiency Class       | ↑ F                         |
|                               | Electrical specifications 1 |
| Input Voltage                 | 220/240V AC 50/60Hz         |
| Total Absorbed Power          | 4W                          |
| Driver                        | Included                    |