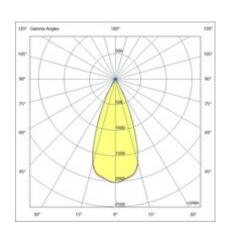

| Code                          | 6582-02-764                 |                  |  |
|-------------------------------|-----------------------------|------------------|--|
| Туре                          | Ceiling lamp                |                  |  |
| Designer                      | S.T. Fabas Luce             |                  |  |
| Eancode                       | 8019282556039               |                  |  |
| Customs tariff                | 94051950                    |                  |  |
| Color                         | Black                       |                  |  |
| Material                      | Metal frame                 |                  |  |
| IP                            | IP40                        |                  |  |
| к                             | 07                          |                  |  |
| Insulation Class              |                             |                  |  |
| Operating ambient temperature | +5°C + 35°C                 |                  |  |
| Years of warranty             | 2                           |                  |  |
| Item Dimensions               | 90x90x105mm - 0.50kg        |                  |  |
| Packaging Dimensions          | 100x100x136mm - 0.54kg      |                  |  |
|                               | Light Source 1              | Light Source 2   |  |
| Light source                  | LED Built-in                | LED Built-in     |  |
| LED Characteristics           | СОВ                         | SMD              |  |
| Light Source Lumen            | 848 lm                      | 486 lm           |  |
| Item Lumen                    | 825 lm                      |                  |  |
| Color Temperature             | Warm white 3000K            | Warm white 3000K |  |
| Energy Efficiency Class       | Â<br>G F                    | A<br>G F         |  |
|                               | Electrical specifications 1 |                  |  |
| Input Voltage                 | 220/240V AC 50/60Hz         |                  |  |
| Total Absorbed Power          | 13W                         |                  |  |
| Driver                        | Included                    |                  |  |