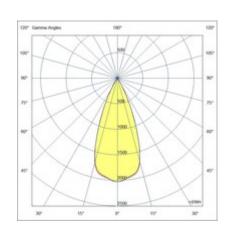

| Code                          | 6582-02-754                 |                  |         |
|-------------------------------|-----------------------------|------------------|---------|
| Туре                          | Ceiling lamp                |                  |         |
| Designer                      | S.T. Fabas Luce             |                  |         |
| Eancode                       | 8019282556022               |                  |         |
| Customs tariff                | 94051950                    |                  |         |
| Color                         | White                       |                  |         |
| Material                      | Metal frame                 |                  |         |
| IP                            | IP40                        |                  |         |
| IK                            | 07                          |                  |         |
| Insulation Class              |                             |                  |         |
| Operating ambient temperature | +5°C + 35°C                 |                  |         |
| Years of warranty             | 2                           |                  |         |
| Item Dimensions               | 90x90x105mm - 0.50kg        |                  |         |
| Packaging Dimensions          | 100x100x136mm - 0.54kg      |                  |         |
|                               | Light Source 1              | Light Source 2   |         |
| Light source                  | LED Built-in                | LED Built-in     | رى<br>ب |
| LED Characteristics           | СОВ                         | SMD              | 105     |
| Light Source Lumen            | 848 lm                      | 486 lm           |         |
| Item Lumen                    | 825 lm                      |                  |         |
| Color Temperature             | Warm white 3000K            | Warm white 3000K | 8       |
| Minimum CRI                   | >80                         | >80              |         |
| Energy Efficiency Class       |                             | A F              | 90      |
|                               | Electrical specifications 1 |                  |         |
| Input Voltage                 | 220/240V AC 50/60Hz         |                  |         |
| Total Absorbed Power          | 13W                         |                  |         |
| Driver                        | Included                    |                  |         |