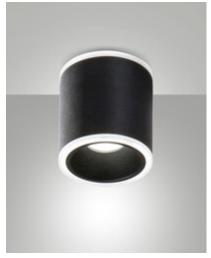

## **Paca**

Cylindrical aluminum LED spot light with compact dimensions. Indoor use, ceiling mounted. Available in white or black finishing. The recessed central light source allows for a glare reduction, while a second light source lights up the polycarbonate profiles located in the upper and lower parts, creating a particular atmosphere. Suitable for residential and commercial environments.

| Code                          | 6581-02-764                 |                  |
|-------------------------------|-----------------------------|------------------|
| Туре                          | Ceiling lamp                |                  |
| Designer                      | S.T. Fabas Luce             |                  |
| Eancode                       | 8019282556046               |                  |
| Customs tariff                | 94051950                    |                  |
| Color                         | Black                       |                  |
| Material                      | Metal frame                 |                  |
| IP                            | IP40                        |                  |
| IK                            | 07                          |                  |
| Insulation Class              | CLI                         |                  |
| Operating ambient temperature | +5° +35°                    |                  |
| Years of warranty             | 2                           |                  |
| Item Dimensions               | 105mm Ø90mm - 0.49kg        |                  |
| Packaging Dimensions          | 100x100x136mm - 0.54kg      |                  |
|                               | Light Source 1              | Light Source 2   |
| Light source                  | LED Built-in                | LED Built-in     |
| LED Characteristics           | СОВ                         | SMD              |
| Light Source Lumen            | 848 lm                      | 486 lm           |
| Item Lumen                    | 825 lm                      |                  |
| Color Temperature             | Warm white 3000K            | Warm white 3000K |
| Minimum CRI                   | >80                         | >80              |
| Energy Efficiency Class       | F                           | F                |
|                               | Electrical specifications 1 |                  |
| Input Voltage                 | 220/240V AC 50/60Hz         |                  |
| Total Absorbed Power          | 13W                         |                  |
| Driver                        | Included                    |                  |
| Control System                | On/Off                      |                  |
|                               |                             |                  |