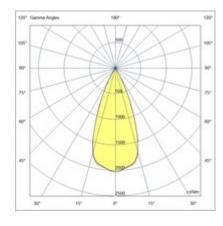

| Code                          | 6581-02-764                 |                  |
|-------------------------------|-----------------------------|------------------|
| Туре                          | Ceiling lamp                |                  |
| Designer                      | S.T. Fabas Luce             |                  |
| Eancode                       | 8019282556046               |                  |
| Customs tariff                | 94051950                    |                  |
| Color                         | Black                       |                  |
| Material                      | Metal frame                 |                  |
| IP                            | IP40                        |                  |
| IK                            | 07                          |                  |
| Insulation Class              | CLI                         |                  |
| Operating ambient temperature | +5° +35°                    |                  |
| Years of warranty             | 2                           |                  |
| Item Dimensions               | 105mm Ø90mm - 0.49kg        |                  |
| Packaging Dimensions          | 100x100x136mm - 0.54kg      |                  |
|                               | Light Source 1              | Light Source 2   |
| Light source                  | LED Built-in                | LED Built-in     |
| LED Characteristics           | СОВ                         | SMD              |
| Light Source Lumen            | 848 lm                      | 486 lm           |
| Item Lumen                    | 825 lm                      |                  |
| Color Temperature             | Warm white 3000K            | Warm white 3000K |
| Minimum CRI                   | >80                         | >80              |
| Energy Efficiency Class       | F                           | F                |
|                               | Electrical specifications 1 |                  |
| Input Voltage                 | 220/240V AC 50/60Hz         |                  |
| Total Absorbed Power          | 13W                         |                  |
| Driver                        | Included                    |                  |
| Control System                | On/Off                      |                  |
|                               |                             |                  |