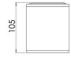

| Code                          | 6581-02-764                 |                  |
|-------------------------------|-----------------------------|------------------|
| Туре                          | Ceiling lamp                |                  |
| Designer                      | S.T. Fabas Luce             |                  |
| Eancode                       | 8019282556046               |                  |
| Customs tariff                | 94051950                    |                  |
| Color                         | Black                       |                  |
| Material                      | Metal frame                 |                  |
| IP                            | IP40                        |                  |
| IK                            | 07                          |                  |
| Insulation Class              | CLI                         |                  |
| Operating ambient temperature | +5° +35°                    |                  |
| Years of warranty             | 2                           |                  |
| Item Dimensions               | 105mm Ø90mm - 0.49kg        |                  |
| Packaging Dimensions          | 100x100x136mm - 0.54kg      |                  |
|                               | Light Source 1              | Light Source 2   |
| Light source                  | LED Built-in                | LED Built-in     |
| LED Characteristics           | СОВ                         | SMD              |
| Light Source Lumen            | 848 lm                      | 486 lm           |
| Item Lumen                    | 825 lm                      |                  |
| Color Temperature             | Warm white 3000K            | Warm white 3000K |
| Minimum CRI                   | >80                         | >80              |
| Energy Efficiency Class       | F                           | F                |
|                               | Electrical specifications 1 |                  |
| Input Voltage                 | 220/240V AC 50/60Hz         |                  |
| Total Absorbed Power          | 13W                         |                  |
| Driver                        | Included                    |                  |
| Control System                | On/Off                      |                  |
|                               |                             |                  |