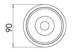

| Code                          | 6581-02-764                 |                  |
|-------------------------------|-----------------------------|------------------|
| Туре                          | Ceiling lamp                |                  |
| Designer                      | S.T. Fabas Luce             |                  |
| Eancode                       | 8019282556046               |                  |
| Customs tariff                | 94051950                    |                  |
| Color                         | Black                       |                  |
| Material                      | Metal frame                 |                  |
| IP                            | IP40                        |                  |
| IK                            | 07                          |                  |
| Insulation Class              | CLI                         |                  |
| Operating ambient temperature | +5° +35°                    |                  |
| Years of warranty             | 2                           |                  |
| Item Dimensions               | 105mm Ø90mm - 0.49kg        |                  |
| Packaging Dimensions          | 100x100x136mm - 0.54kg      |                  |
|                               | Light Source 1              | Light Source 2   |
| Light source                  | LED Built-in                | LED Built-in     |
| LED Characteristics           | СОВ                         | SMD              |
| Light Source Lumen            | 848 lm                      | 486 lm           |
| Item Lumen                    | 825 lm                      |                  |
| Color Temperature             | Warm white 3000K            | Warm white 3000K |
| Minimum CRI                   | >80                         | >80              |
| Energy Efficiency Class       | F                           | F                |
|                               | Electrical specifications 1 |                  |
| Input Voltage                 | 220/240V AC 50/60Hz         |                  |
| Total Absorbed Power          | 13W                         |                  |
| Driver                        | Included                    |                  |
| Control System                | On/Off                      |                  |
|                               |                             |                  |