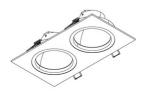

## Leon

Rectangular recessed frame for GU10 bulb. Available in two- or three-light version. Designed to be mounted on a ceiling. Aluminum body. White or black finishing. Can be used for plasterboard ceilings. Suitable for residential and commercial environments. The use of the GU10 bulb (not supplied) allows to choose the light sources with different color temperatures. GU10 lampholders included.