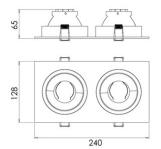

| Code                          | 6580-00-250                 |
|-------------------------------|-----------------------------|
| Туре                          | Recessed lamp               |
| Designer                      | S.T. Fabas Luce             |
| Eancode                       | 8019282556336               |
| Customs tariff                | 94059900                    |
| Color                         | White                       |
| Material                      | Metal frame                 |
| IP                            | IP20                        |
| IK                            | 08                          |
| Insulation Class              | CL2                         |
| Hole dimension                | 210x105                     |
| Operating ambient temperature | +5°C + 35°C                 |
| Years of warranty             | 3                           |
| Item Dimensions               | 240x128x65mm - 0.38kg       |
| Packaging Dimensions          | 250x160x82mm - 0.46kg       |
|                               | Light Source 1              |
| Light source                  | GU10 2x 35W Not included    |
|                               | Electrical specifications 1 |
| Input Voltage                 | Max 250V AC                 |