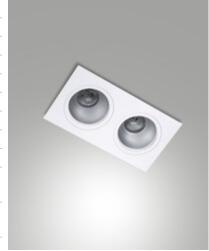

## Leon

Rectangular recessed frame for GU10 bulb. Available in two- or three-light version. Designed to be mounted on a ceiling. Aluminum body. White or black finishing. Can be used for plasterboard ceilings. Suitable for residential and commercial environments. The use of the GU10 bulb (not supplied) allows to choose the light sources with different color temperatures. GU10 lampholders included.