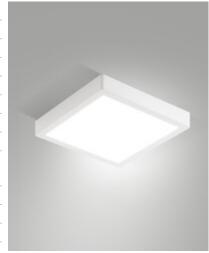

## Gian

LED ceiling lamp particularly slim, with a height of only 35 mm. Aluminum structure. Thanks to its square shape and integrated opal diffuser, this lamp offers uniform, glare-free illumination. Ideal for balconies and terraces. Available in three sizes.