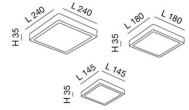

## Gian

LED ceiling lamp particularly slim, with a height of only 35 mm. Aluminum structure. Thanks to its square shape and integrated opal diffuser, this lamp offers uniform, glare-free illumination. Ideal for balconies and terraces. Available in three sizes.

| Code                                                                                                                  | 6577-64-254                                                                                                      |
|-----------------------------------------------------------------------------------------------------------------------|------------------------------------------------------------------------------------------------------------------|
| Туре                                                                                                                  | Outdoor Ceiling Light                                                                                            |
| Eancode                                                                                                               | 8019282553441                                                                                                    |
| Customs tariff                                                                                                        | 94051190                                                                                                         |
| Color                                                                                                                 | White                                                                                                            |
| Material                                                                                                              | Aluminum frame                                                                                                   |
| IP                                                                                                                    | IP54                                                                                                             |
| IK                                                                                                                    | 07                                                                                                               |
| Insulation Class                                                                                                      | CL2                                                                                                              |
| Operating ambient temperature                                                                                         | -10°C +45°C                                                                                                      |
| Years of warranty                                                                                                     | 2                                                                                                                |
| Item Dimensions                                                                                                       | 240x240x35mm - 1.4kg                                                                                             |
| Packaging Dimensions                                                                                                  | 250x250x45mm - 1.5kg                                                                                             |
|                                                                                                                       | Light Source 1                                                                                                   |
|                                                                                                                       | Light Course i                                                                                                   |
| Light source                                                                                                          | LED Built-in                                                                                                     |
| Light source<br>LED Characteristics                                                                                   |                                                                                                                  |
|                                                                                                                       | LED Built-in                                                                                                     |
| LED Characteristics                                                                                                   | LED Built-in SMD                                                                                                 |
| LED Characteristics Light Source Lumen                                                                                | LED Built-in SMD 3060 lm                                                                                         |
| LED Characteristics Light Source Lumen Item Lumen                                                                     | LED Built-in SMD 3060 Im 2040 Im                                                                                 |
| LED Characteristics Light Source Lumen Item Lumen Color Temperature                                                   | LED Built-in SMD 3060 lm 2040 lm Warm white 3000K                                                                |
| LED Characteristics Light Source Lumen Item Lumen Color Temperature Minimum CRI                                       | LED Built-in SMD 3060 Im 2040 Im Warm white 3000K >80                                                            |
| LED Characteristics Light Source Lumen Item Lumen Color Temperature Minimum CRI                                       | LED Built-in  SMD  3060 lm  2040 lm  Warm white 3000K  >80                                                       |
| LED Characteristics Light Source Lumen Item Lumen Color Temperature Minimum CRI Energy Efficiency Class               | LED Built-in SMD 3060 Im 2040 Im Warm white 3000K >80  A Electrical specifications 1                             |
| LED Characteristics Light Source Lumen Item Lumen Color Temperature Minimum CRI Energy Efficiency Class Input Voltage | LED Built-in  SMD  3060 Im  2040 Im  Warm white 3000K  >80  A E Electrical specifications 1  220/240V AC 50/60Hz |