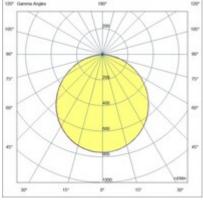

| Code                                                                                                                  | 6577-64-254                                                                                                      |
|-----------------------------------------------------------------------------------------------------------------------|------------------------------------------------------------------------------------------------------------------|
| Туре                                                                                                                  | Outdoor Ceiling Light                                                                                            |
| Eancode                                                                                                               | 8019282553441                                                                                                    |
| Customs tariff                                                                                                        | 94051190                                                                                                         |
| Color                                                                                                                 | White                                                                                                            |
| Material                                                                                                              | Aluminum frame                                                                                                   |
| IP                                                                                                                    | IP54                                                                                                             |
| IK                                                                                                                    | 07                                                                                                               |
| Insulation Class                                                                                                      | CL2                                                                                                              |
| Operating ambient temperature                                                                                         | -10°C +45°C                                                                                                      |
| Years of warranty                                                                                                     | 2                                                                                                                |
| Item Dimensions                                                                                                       | 240x240x35mm - 1.4kg                                                                                             |
| Packaging Dimensions                                                                                                  | 250x250x45mm - 1.5kg                                                                                             |
|                                                                                                                       | Light Source 1                                                                                                   |
|                                                                                                                       | Light Course i                                                                                                   |
| Light source                                                                                                          | LED Built-in                                                                                                     |
| Light source<br>LED Characteristics                                                                                   |                                                                                                                  |
|                                                                                                                       | LED Built-in                                                                                                     |
| LED Characteristics                                                                                                   | LED Built-in SMD                                                                                                 |
| LED Characteristics Light Source Lumen                                                                                | LED Built-in SMD 3060 lm                                                                                         |
| LED Characteristics Light Source Lumen Item Lumen                                                                     | LED Built-in SMD 3060 Im 2040 Im                                                                                 |
| LED Characteristics Light Source Lumen Item Lumen Color Temperature                                                   | LED Built-in SMD 3060 lm 2040 lm Warm white 3000K                                                                |
| LED Characteristics Light Source Lumen Item Lumen Color Temperature Minimum CRI                                       | LED Built-in SMD 3060 Im 2040 Im Warm white 3000K >80                                                            |
| LED Characteristics Light Source Lumen Item Lumen Color Temperature Minimum CRI                                       | LED Built-in  SMD  3060 lm  2040 lm  Warm white 3000K  >80                                                       |
| LED Characteristics Light Source Lumen Item Lumen Color Temperature Minimum CRI Energy Efficiency Class               | LED Built-in SMD 3060 Im 2040 Im Warm white 3000K >80  A Electrical specifications 1                             |
| LED Characteristics Light Source Lumen Item Lumen Color Temperature Minimum CRI Energy Efficiency Class Input Voltage | LED Built-in  SMD  3060 Im  2040 Im  Warm white 3000K  >80  A E Electrical specifications 1  220/240V AC 50/60Hz |