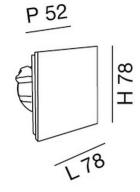

| Code                          | 6572-02-254                 |
|-------------------------------|-----------------------------|
| Туре                          | Step lights                 |
| Eancode                       | 8019282552567               |
| Customs tariff                | 94054239                    |
| Color                         | White                       |
| Material                      | Metal frame and plate glass |
| IP                            | IP65                        |
| IK                            | 06                          |
| Insulation Class              | (II)<br>CL3                 |
| Hole dimension                | <b>€</b> 71                 |
| Operating ambient temperature | -20°C +50°C                 |
| Years of warranty             | 2                           |
| Item Dimensions               | 78x52x78mm - 0.3kg          |
| Packaging Dimensions          | 105x105x150mm - 0.35kg      |
|                               | Light Source 1              |
| Light source                  | LED Built-in                |
| LED Characteristics           | SMD                         |
| Light Source Lumen            | 146 lm                      |
| Item Lumen                    | 18 lm                       |
| Color Temperature             | Warm white 3000K            |
| Typical CRI                   | 90                          |
| Energy Efficiency Class       | A G                         |
|                               | Electrical specifications 1 |
| Input Voltage                 | 24V DC                      |
| Total Absorbed Power          | 2,2W                        |
| Driver                        | Not included                |
| Control System                | On/Off                      |