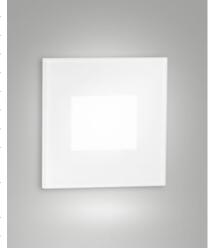

## **Dusk**

Square recessed LED step light with a compact and minimalist design. Aluminum structure. The front part is in sandblasted glass with white silk-screen printing inside. Ideal for lighting stairs, porches, terraces, entrances and gardens. 24V DC power supply. Power supply not provided. Outer casing included.

| Code                          | 6572-02-254                 |
|-------------------------------|-----------------------------|
| Туре                          | Step lights                 |
| Eancode                       | 8019282552567               |
| Customs tariff                | 94054239                    |
| Color                         | White                       |
| Material                      | Metal frame and plate glass |
| IP                            | IP65                        |
| IK                            | 06                          |
| Insulation Class              | (II)<br>CL3                 |
| Hole dimension                | <b>€</b> 71                 |
| Operating ambient temperature | -20°C +50°C                 |
| Years of warranty             | 2                           |
| Item Dimensions               | 78x52x78mm - 0.3kg          |
| Packaging Dimensions          | 105x105x150mm - 0.35kg      |
|                               | Light Source 1              |
| Light source                  | LED Built-in                |
| LED Characteristics           | SMD                         |
| Light Source Lumen            | 146 lm                      |
| Item Lumen                    | 18 lm                       |
| Color Temperature             | Warm white 3000K            |
| Typical CRI                   | 90                          |
| Energy Efficiency Class       | A G                         |
|                               | Electrical specifications 1 |
| Input Voltage                 | 24V DC                      |
| Total Absorbed Power          | 2,2W                        |
| Driver                        | Not included                |
| Control System                | On/Off                      |