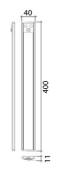

| Code                          | 6569-08-001                   |
|-------------------------------|-------------------------------|
| Туре                          | Undershelves                  |
| Designer                      | S.T. Fabas Luce               |
| Eancode                       | 8019282552475                 |
| Customs tariff                | 94054231                      |
| Color                         | White                         |
| Material                      | Metal and polycarbonate frame |
| IP                            | IP20                          |
| IK                            | 06                            |
| Insulation Class              | ⟨III⟩<br>CL3                  |
| Operating ambient temperature | +5°C + 35°C                   |
| Years of warranty             | 2                             |
| Item Dimensions               | 40x400x11mm - 0.2kg           |
| Packaging Dimensions          | 41x470x20mm - 0.3kg           |
|                               | Light Source 1                |
| Light source                  | LED Included                  |
| LED Characteristics           | SMD                           |
| Power Pack Type               | Touch dimmer                  |
| Light Source Lumen            | 335 lm                        |
| Item Lumen                    | 109 lm                        |
| Color Temperature             | CCT (3000K 4000K 5700K)       |
| Energy Efficiency Class       | E                             |
|                               | Electrical specifications 1   |
| Total Absorbed Power          | 2W                            |