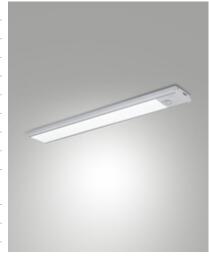

## Riva

Undercabinet profile made of aluminum and polycarbonate. Adjustable Light. Changing color temperature. Rechargeable battery. Presence detector. Thanks to its simple installation, it is suitable for wardrobes, pantries, bookcases and kitchens.