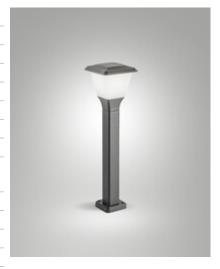

## Lena

Made of aluminum and polycarbonate, this square-shaped garden bollard with E27 lampholder is available in two sizes. Ideal for illuminating pathways, gardens, or other outdoor areas. Bulb not included.

| Code                          | 6567-10-294                      |
|-------------------------------|----------------------------------|
| Туре                          | Ground spikes and Bollards       |
| Eancode                       | 8019282550655                    |
| Customs tariff                | 94052990                         |
| Color                         | Dark grey                        |
| Material                      | Aluminum frame and polycarbonate |
| IP                            | IP65                             |
| IK                            | 08                               |
| Insulation Class              | CL1                              |
| Operating ambient temperature | -20°C +45°C                      |
| Years of warranty             | 2                                |
| Item Dimensions               | 165x165x600mm - 1.5kg            |
| Packaging Dimensions          | 180x180x640mm - 1.9kg            |
|                               | Light Source 1                   |
| Light source                  | E27 1x 15W Not included          |
|                               | Electrical specifications 1      |
| Input Voltage                 | Max 250V AC                      |
| Control System                | On/Off                           |