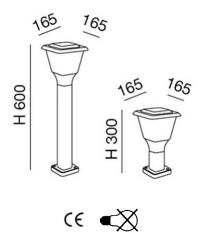

| Code                          | 6567-10-294                      |
|-------------------------------|----------------------------------|
| Туре                          | Ground spikes and Bollards       |
| Eancode                       | 8019282550655                    |
| Customs tariff                | 94052990                         |
| Color                         | Dark grey                        |
| Material                      | Aluminum frame and polycarbonate |
| IP                            | IP65                             |
| IK                            | 08                               |
| Insulation Class              | CL1                              |
| Operating ambient temperature | -20°C +45°C                      |
| Years of warranty             | 2                                |
| Item Dimensions               | 165x165x600mm - 1.5kg            |
| Packaging Dimensions          | 180x180x640mm - 1.9kg            |
|                               | Light Source 1                   |
| Light source                  | E27 1x 15W Not included          |
|                               | Electrical specifications 1      |
| Input Voltage                 | Max 250V AC                      |
| Control System                | On/Off                           |