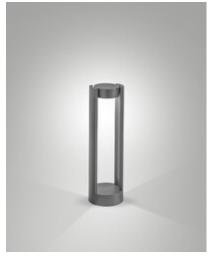

## Nagi

Simple and elegant LED aluminum bollard for garden. The swiveling head allows you to adjust the angle and direction of the light to your specific needs. This feature enables you to illuminate specific spots in your garden or create interesting lighting effects, adding versatility and practicality to your outdoor lighting system.

| Code                          | 6564-10-294                 |
|-------------------------------|-----------------------------|
| Туре                          | Ground spikes and Bollards  |
| Eancode                       | 8019282550952               |
| Customs tariff                | 94052190                    |
| Color                         | Dark grey                   |
| Material                      | Aluminum frame              |
| IP                            | IP65                        |
| IK                            | 05                          |
| Insulation Class              | Œ<br>CL1                    |
| Operating ambient temperature | -20°C +45°C                 |
| Years of warranty             | 2                           |
| Item Dimensions               | 500mm Ø150mm - 2.1kg        |
| Packaging Dimensions          | 175x175x535mm - 2.95kg      |
|                               | Light Source 1              |
| Light source                  | Built-in                    |
| LED Characteristics           | COB                         |
| Light Source Lumen            | 722 lm                      |
| Item Lumen                    | 354 lm                      |
| Color Temperature             | Warm white 3000K            |
| Typical CRI                   | 83                          |
| Energy Efficiency Class       | A F                         |
|                               | Electrical specifications 1 |
| Input Voltage                 | 220/240V AC 50/60Hz         |
| Total Absorbed Power          | 9W                          |
|                               |                             |
| Driver                        | Included                    |