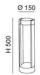

| Code                          | 6564-10-294                 |
|-------------------------------|-----------------------------|
| Туре                          | Ground spikes and Bollards  |
| Eancode                       | 8019282550952               |
| Customs tariff                | 94052190                    |
| Color                         | Dark grey                   |
| Material                      | Aluminum frame              |
| IP                            | IP65                        |
| IK                            | 05                          |
| Insulation Class              | Œ<br>CL1                    |
| Operating ambient temperature | -20°C +45°C                 |
| Years of warranty             | 2                           |
| Item Dimensions               | 500mm Ø150mm - 2.1kg        |
| Packaging Dimensions          | 175x175x535mm - 2.95kg      |
|                               | Light Source 1              |
| Light source                  | Built-in                    |
| LED Characteristics           | COB                         |
| Light Source Lumen            | 722 lm                      |
| Item Lumen                    | 354 lm                      |
| Color Temperature             | Warm white 3000K            |
| Typical CRI                   | 83                          |
| Energy Efficiency Class       | A F                         |
|                               | Electrical specifications 1 |
| Input Voltage                 | 220/240V AC 50/60Hz         |
| Total Absorbed Power          | 9W                          |
|                               |                             |
| Driver                        | Included                    |