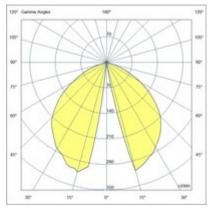

| Code                          | 6564-10-294                 |
|-------------------------------|-----------------------------|
| Туре                          | Ground spikes and Bollards  |
| Eancode                       | 8019282550952               |
| Customs tariff                | 94052190                    |
| Color                         | Dark grey                   |
| Material                      | Aluminum frame              |
| IP                            | IP65                        |
| IK                            | 05                          |
| Insulation Class              | Œ<br>CL1                    |
| Operating ambient temperature | -20°C +45°C                 |
| Years of warranty             | 2                           |
| Item Dimensions               | 500mm Ø150mm - 2.1kg        |
| Packaging Dimensions          | 175x175x535mm - 2.95kg      |
|                               | Light Source 1              |
| Light source                  | Built-in                    |
| LED Characteristics           | COB                         |
| Light Source Lumen            | 722 lm                      |
| Item Lumen                    | 354 lm                      |
| Color Temperature             | Warm white 3000K            |
| Typical CRI                   | 83                          |
| Energy Efficiency Class       | A F                         |
|                               | Electrical specifications 1 |
| Input Voltage                 | 220/240V AC 50/60Hz         |
| Total Absorbed Power          | 9W                          |
|                               |                             |
| Driver                        | Included                    |