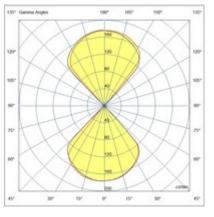

Fabas Luce S.p.a. Via Luigi Talamoni 75, 20861 BRUGHERIO MB - ITALY Tel. +39 039 890691 Fax. +39 039 2142208 info@fabasluce.it - www.fabasluce.it

Cody

Outdoor LED wall lamp in aluminium. The two light sources, one on the top side and one on the bottom side, allow two beams of light to be projected onto the wall. Thanks to the adjustable fins, pleasant lighting effects can be achieved.

| Code                               | 6542-21-294                 |
|------------------------------------|-----------------------------|
| Туре                               | Ground spikes and Bollards  |
| Eancode                            | 8019282552345               |
| Customs tariff                     | 94051190                    |
| Color                              | Dark grey                   |
| Material                           | Aluminum frame              |
| IP                                 | IP54                        |
| IK                                 | 03                          |
| Insulation Class                   | CLI                         |
| Operating ambient temperature      | -5°C +45°C                  |
| Years of warranty                  | 2                           |
| Item Dimensions                    | 130x116x100mm - 0.6kg       |
| Packaging Dimensions               | 150x120x110mm - 0.7kg       |
|                                    | Light Source 1              |
| Light source                       | Built-in                    |
| LED Characteristics                | СОВ                         |
| Light Source Lumen                 | 1448 lm                     |
| Item Lumen                         | 685 lm                      |
| Color Temperature                  | Warm white 3000K            |
| Typical CRI                        | 83                          |
| Energy Efficiency Class            |                             |
|                                    | Electrical specifications 1 |
|                                    |                             |
| Input Voltage                      | 220/240V AC 50/60Hz         |
| Input Voltage Total Absorbed Power | 220/240V AC 50/60Hz<br>12W  |
|                                    |                             |