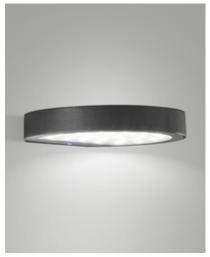

## Palmer1

LED wall lamp, with solar panel. Made of aluminum and with polycarbonate diffuser. It is an ecological and wireless solution for lighting terraces and balconies. This product normally stays on minimum (15%) to save energy. When the sensor detects movement within 6 meters it turns on 100%.

| Type Outdoor wall lamp                            |  |
|---------------------------------------------------|--|
| <b>Eancode</b> 8019282550921                      |  |
| Customs tariff 94052190                           |  |
| Color Dark grey                                   |  |
| Material Metal and polycarbonate frame            |  |
| IP IP54                                           |  |
| <b>IK</b> 05                                      |  |
| Insulation Class                                  |  |
| Operating ambient temperature -0°C +45°C          |  |
| Years of warranty 2                               |  |
| Item Dimensions 197x183x30mm - 0.8kg              |  |
| Packaging Dimensions 205x210x50mm - 1kg           |  |
| Light Source 1                                    |  |
| Light source Built-in                             |  |
| LED Characteristics SMD                           |  |
| Light Source Lumen 385 lm                         |  |
| Item Lumen 276 lm                                 |  |
| Color Temperature Warm white 3000K                |  |
| Typical CRI 81                                    |  |
| Luminous Flux Maintenance   3h (100%) - 24h (15%) |  |
| Energy Efficiency Class                           |  |
| Electrical specifications 1                       |  |
| Input Voltage 3,7V DC (Li-ion Battery)            |  |
| Total Absorbed Power 2,7W                         |  |
| Driver Included                                   |  |
| Control System On/Off                             |  |