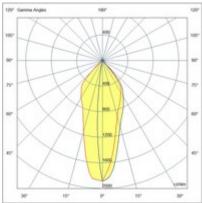

| Code                          | 6536-10-294                          |                         |
|-------------------------------|--------------------------------------|-------------------------|
| Туре                          | Ground spikes and Bollards           |                         |
| Eancode                       | 8019282550839                        |                         |
| Customs tariff                | 94052190                             |                         |
| Color                         | Dark grey                            |                         |
| Material                      | Aluminum frame                       |                         |
| IP                            | IP54                                 |                         |
| IK                            | 05                                   |                         |
| Insulation Class              |                                      |                         |
| Operating ambient temperature | -20°C +45°C                          |                         |
| Years of warranty             | 2                                    |                         |
| Item Dimensions               | 100x127x650mm - 1.60kg               |                         |
| Packaging Dimensions          | 155x135x685mm - 2.4kg                |                         |
|                               | Light Source 1                       |                         |
| Light source                  | Built-in                             |                         |
| LED Characteristics           | СОВ                                  |                         |
| Light Source Lumen            | 680 lm                               |                         |
| Item Lumen                    | 350 lm                               | 2                       |
| Color Temperature             | Warm white 3000K                     | нево                    |
| Typical CRI                   | 83                                   |                         |
| Energy Efficiency Class       | A<br>G F                             |                         |
|                               | Electrical specifications 1          |                         |
| Input Voltage                 | 110/127V AC - 220/240V AC<br>50/60Hz |                         |
| Total Absorbed Power          | 9W                                   | 10° Germa Anges 10° 10° |
| Driver                        | Included                             | 100 000 100             |
| Control System                | On/Off                               | *                       |