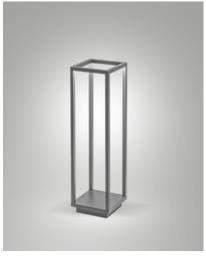

Fabas Luce S.p.a. Via Luigi Talamoni 75, 20861 BRUGHERIO MB - ITALY Tel. +39 039 890691 Fax. +39 039 2142208 info@fabasluce.it - www.fabasluce.it

**Spirit**Made of aluminum, with its minimalist design and square shape, this garden bollard is perfect for creating a cozy atmosphere in your outdoor space, both day and night. It adds a touch of elegance and practicality to your garden.

| Code                               | 6535-10-294                                     |
|------------------------------------|-------------------------------------------------|
| Туре                               | Ground spikes and Bollards                      |
| Eancode                            | 8019282550853                                   |
| Customs tariff                     | 94052190                                        |
| Color                              | Dark grey                                       |
| Material                           | Aluminum frame                                  |
| IP                                 | IP54                                            |
| IK                                 | 05                                              |
| Insulation Class                   | CL1                                             |
| Operating ambient temperature      | -20°C +45°C                                     |
| Years of warranty                  | 2                                               |
| Item Dimensions                    | 140x140x500mm - 1.08kg                          |
| Packaging Dimensions               | 165x165x535mm - 1.55kg                          |
|                                    | Light Source 1                                  |
| Light source                       | Built-in                                        |
| LED Characteristics                | SMD                                             |
| Light Source Lumen                 | 978 lm                                          |
| Item Lumen                         | 200 lm                                          |
| Color Temperature                  | Warm white 3000K                                |
| Minimum CRI                        | 82                                              |
| Energy Efficiency Class            |                                                 |
|                                    |                                                 |
|                                    | Electrical specifications 1                     |
| Input Voltage                      | Electrical specifications 1 220/240V AC 50/60Hz |
| Input Voltage Total Absorbed Power | <u> </u>                                        |
|                                    | 220/240V AC 50/60Hz                             |