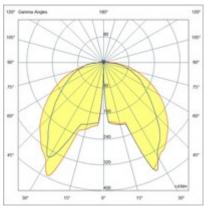

| Code                               | 6535-10-294                                     |
|------------------------------------|-------------------------------------------------|
| Туре                               | Ground spikes and Bollards                      |
| Eancode                            | 8019282550853                                   |
| Customs tariff                     | 94052190                                        |
| Color                              | Dark grey                                       |
| Material                           | Aluminum frame                                  |
| IP                                 | IP54                                            |
| IK                                 | 05                                              |
| Insulation Class                   | CL1                                             |
| Operating ambient temperature      | -20°C +45°C                                     |
| Years of warranty                  | 2                                               |
| Item Dimensions                    | 140x140x500mm - 1.08kg                          |
| Packaging Dimensions               | 165x165x535mm - 1.55kg                          |
|                                    | Light Source 1                                  |
| Light source                       | Built-in                                        |
| LED Characteristics                | SMD                                             |
| Light Source Lumen                 | 978 lm                                          |
| Item Lumen                         | 200 lm                                          |
| Color Temperature                  | Warm white 3000K                                |
| Minimum CRI                        | 82                                              |
| Energy Efficiency Class            |                                                 |
|                                    |                                                 |
|                                    | Electrical specifications 1                     |
| Input Voltage                      | Electrical specifications 1 220/240V AC 50/60Hz |
| Input Voltage Total Absorbed Power | <u> </u>                                        |
|                                    | 220/240V AC 50/60Hz                             |