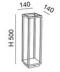

| Code                               | 6535-10-294                                     |
|------------------------------------|-------------------------------------------------|
| Туре                               | Ground spikes and Bollards                      |
| Eancode                            | 8019282550853                                   |
| Customs tariff                     | 94052190                                        |
| Color                              | Dark grey                                       |
| Material                           | Aluminum frame                                  |
| IP                                 | IP54                                            |
| IK                                 | 05                                              |
| Insulation Class                   | CL1                                             |
| Operating ambient temperature      | -20°C +45°C                                     |
| Years of warranty                  | 2                                               |
| Item Dimensions                    | 140x140x500mm - 1.08kg                          |
| Packaging Dimensions               | 165x165x535mm - 1.55kg                          |
|                                    | Light Source 1                                  |
| Light source                       | Built-in                                        |
| LED Characteristics                | SMD                                             |
| Light Source Lumen                 | 978 lm                                          |
| Item Lumen                         | 200 lm                                          |
| Color Temperature                  | Warm white 3000K                                |
| Minimum CRI                        | 82                                              |
| Energy Efficiency Class            |                                                 |
|                                    |                                                 |
|                                    | Electrical specifications 1                     |
| Input Voltage                      | Electrical specifications 1 220/240V AC 50/60Hz |
| Input Voltage Total Absorbed Power | <u> </u>                                        |
|                                    | 220/240V AC 50/60Hz                             |