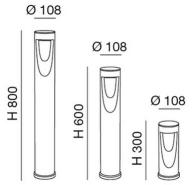

| Code                          | 6529-12-204                          |
|-------------------------------|--------------------------------------|
| Туре                          | Ground spikes and Bollards           |
| Eancode                       | 8019282555834                        |
| Customs tariff                | 94052190                             |
| Color                         | Shiny Black                          |
| Material                      | Aluminum frame                       |
| IP                            | IP65                                 |
| IK                            | 06                                   |
| Insulation Class              | CL1                                  |
| Operating ambient temperature | -20°C +45°C                          |
| Years of warranty             | 2                                    |
| Item Dimensions               | 800mm Ø108mm - 2.3kg                 |
| Packaging Dimensions          | 125x125x820mm - 2.7kg                |
|                               | Light Source 1                       |
| Light source                  | Built-in                             |
| LED Characteristics           | COB                                  |
| Light Source Lumen            | 1170 lm                              |
| Item Lumen                    | 690 lm                               |
| Color Temperature             | Warm white 3000K                     |
| Minimum CRI                   | >80                                  |
| Energy Efficiency Class       | Î F                                  |
|                               | Electrical specifications 1          |
| Input Voltage                 | 110/127V AC - 220/240V AC<br>50/60Hz |
| Total Absorbed Power          | 13W                                  |
| Driver                        | Included                             |
| Control System                | On/Off                               |
|                               |                                      |