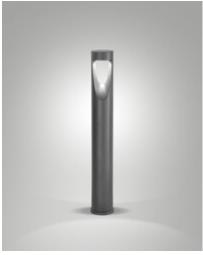

## Teo

This aluminum LED garden bollard is a stylish addition to any outdoor space. It features a sleek and modern design that blends seamlessly into its surrounding. The top of the pole is equipped with an integrated energy-efficient LED light source. Ideal for softly illuminating pathways, driveways, or green spaces in your garden.

| Code                          | 6529-12-204                          |
|-------------------------------|--------------------------------------|
| Туре                          | Ground spikes and Bollards           |
| Eancode                       | 8019282555834                        |
| Customs tariff                | 94052190                             |
| Color                         | Shiny Black                          |
| Material                      | Aluminum frame                       |
| IP                            | IP65                                 |
| IK                            | 06                                   |
| Insulation Class              | CL1                                  |
| Operating ambient temperature | -20°C +45°C                          |
| Years of warranty             | 2                                    |
| Item Dimensions               | 800mm Ø108mm - 2.3kg                 |
| Packaging Dimensions          | 125x125x820mm - 2.7kg                |
|                               | Light Source 1                       |
| Light source                  | Built-in                             |
| LED Characteristics           | COB                                  |
| Light Source Lumen            | 1170 lm                              |
| Item Lumen                    | 690 lm                               |
| Color Temperature             | Warm white 3000K                     |
| Minimum CRI                   | >80                                  |
| Energy Efficiency Class       | Î F                                  |
|                               | Electrical specifications 1          |
| Input Voltage                 | 110/127V AC - 220/240V AC<br>50/60Hz |
| Total Absorbed Power          | 13W                                  |
| Driver                        | Included                             |
| Control System                | On/Off                               |
|                               |                                      |