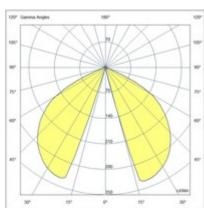

| Code                          | 6529-11-204                          |                             |
|-------------------------------|--------------------------------------|-----------------------------|
| Туре                          | Ground spikes and Bollards           |                             |
| Eancode                       | 8019282555810                        |                             |
| Customs tariff                | 94052190                             |                             |
| Color                         | Shiny Black                          |                             |
| Material                      | Aluminum frame                       |                             |
| IP                            | IP65                                 |                             |
| к                             | 06                                   |                             |
| Insulation Class              |                                      |                             |
| Operating ambient temperature | -20°C +45°C                          | M N                         |
| Years of warranty             | 2                                    |                             |
| Item Dimensions               | 300mm Ø108mm - 1.29kg                |                             |
| Packaging Dimensions          | 125x125x320mm - 1.5kg                |                             |
|                               | Light Source 1                       | Ø 108                       |
| Light source                  | Built-in                             | 0_100                       |
| LED Characteristics           | СОВ                                  | Ø 108                       |
| Light Source Lumen            | 1170 lm                              |                             |
| Item Lumen                    | 670 lm                               |                             |
| Color Temperature             | Warm white 3000K                     | 8 0 0 108                   |
| Minimum CRI                   | >80                                  |                             |
| Energy Efficiency Class       | A<br>G F                             |                             |
|                               | Electrical specifications 1          |                             |
| Input Voltage                 | 110/127V AC - 220/240V AC<br>50/60Hz | 120° Gamma Avalis 130° 130° |
| Total Absorbed Power          | 13W                                  |                             |
| Driver                        | Included                             | 100 100                     |
| Control System                | On/Off                               |                             |