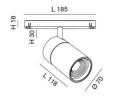

| Code                          | 6525-93-253                 |
|-------------------------------|-----------------------------|
| Туре                          | Track spotlight             |
| Eancode                       | 8019282553298               |
| Customs tariff                | 94051190                    |
| Color                         | White                       |
| Material                      | Aluminum frame              |
| IP                            | IP20                        |
| IK                            | 04                          |
| Insulation Class              | (II)<br>CL3                 |
| Operating ambient temperature | -20°C + 35°C                |
| Years of warranty             | 3                           |
| Item Dimensions               | 185x30mm Ø70mm - 0.5kg      |
| Packaging Dimensions          | 210x210x90mm - 0.7kg        |
|                               | Light Source 1              |
| Light source                  | LED Built-in                |
| LED Characteristics           | СОВ                         |
| Light Source Lumen            | 2700 lm                     |
| Item Lumen                    | 2042 lm                     |
| Color Temperature             | Warm White 2700K            |
| Optics                        |                             |
| Typical CRI                   | 90                          |
| Luminous Flux Maintenance     | 50.000h L80 B10             |
| Energy Efficiency Class       | E                           |
|                               | Electrical specifications 1 |
| Input Voltage                 | 48V DC                      |
| Total Absorbed Power          | 27W                         |
| Driver                        | Included                    |
| Control System                | On/Off                      |
|                               |                             |