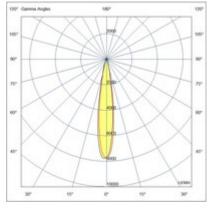

| Code                          | 6525-93-253                 |
|-------------------------------|-----------------------------|
| Туре                          | Track spotlight             |
| Eancode                       | 8019282553298               |
| Customs tariff                | 94051190                    |
| Color                         | White                       |
| Material                      | Aluminum frame              |
| IP                            | IP20                        |
| IK                            | 04                          |
| Insulation Class              | (II)<br>CL3                 |
| Operating ambient temperature | -20°C + 35°C                |
| Years of warranty             | 3                           |
| Item Dimensions               | 185x30mm Ø70mm - 0.5kg      |
| Packaging Dimensions          | 210x210x90mm - 0.7kg        |
|                               | Light Source 1              |
| Light source                  | LED Built-in                |
| LED Characteristics           | СОВ                         |
| Light Source Lumen            | 2700 lm                     |
| Item Lumen                    | 2042 lm                     |
| Color Temperature             | Warm White 2700K            |
| Optics                        |                             |
| Typical CRI                   | 90                          |
| Luminous Flux Maintenance     | 50.000h L80 B10             |
| Energy Efficiency Class       | E                           |
|                               | Electrical specifications 1 |
| Input Voltage                 | 48V DC                      |
| Total Absorbed Power          | 27W                         |
| Driver                        | Included                    |
| Control System                | On/Off                      |
|                               |                             |