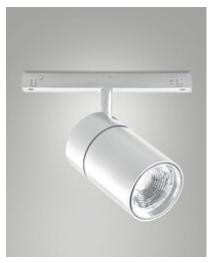

Fabas Luce S.p.a. Via Luigi Talamoni 75, 20861 BRUGHERIO MB - ITALY Tel. +39 039 890691 Fax. +39 039 2142208 info@fabasluce.it - www.fabasluce.it

**Ermes spot light 27W**Thanks to its compact design, the 27W ERMES spotlight for 48V profile system is a powerful lighting device designed to be mounted on a 48V track. This type of spotlight is ideal for highlighting particular areas or objects in an environment. Available with two types of optics, two color temperatures in white or black finish, On-Off and DALI.

| Code                          | 6525-93-253                 |
|-------------------------------|-----------------------------|
| Туре                          | Track spotlight             |
| Eancode                       | 8019282553298               |
| Customs tariff                | 94051190                    |
| Color                         | White                       |
| Material                      | Aluminum frame              |
| IP                            | IP20                        |
| IK                            | 04                          |
| Insulation Class              | (II)<br>CL3                 |
| Operating ambient temperature | -20°C + 35°C                |
| Years of warranty             | 3                           |
| Item Dimensions               | 185x30mm Ø70mm - 0.5kg      |
| Packaging Dimensions          | 210x210x90mm - 0.7kg        |
|                               | Light Source 1              |
| Light source                  | LED Built-in                |
| LED Characteristics           | СОВ                         |
| Light Source Lumen            | 2700 lm                     |
| Item Lumen                    | 2042 lm                     |
| Color Temperature             | Warm White 2700K            |
| Optics                        |                             |
| Typical CRI                   | 90                          |
| Luminous Flux Maintenance     | 50.000h L80 B10             |
| Energy Efficiency Class       | E                           |
|                               | Electrical specifications 1 |
| Input Voltage                 | 48V DC                      |
| Total Absorbed Power          | 27W                         |
| Driver                        | Included                    |
| Control System                | On/Off                      |
|                               |                             |