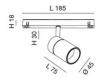

| Code                          | 6525-83-663                 |
|-------------------------------|-----------------------------|
| Туре                          | Track spotlight             |
| Eancode                       | 8019282553236               |
| Customs tariff                | 94051190                    |
| Color                         | Black                       |
| Material                      | Aluminum frame              |
| IP                            | IP20                        |
| IK                            | 04                          |
| Insulation Class              | (II)<br>CL3                 |
| Operating ambient temperature | -20°C + 35°C                |
| Years of warranty             | 3                           |
| Item Dimensions               | 185x30mm Ø45mm - 0.2kg      |
| Packaging Dimensions          | 210x115x50mm - 0.3kg        |
|                               | Light Source 1              |
| Light source                  | LED Built-in                |
| LED Characteristics           | СОВ                         |
| Light Source Lumen            | 770 lm                      |
| Item Lumen                    | 590 lm                      |
| Color Temperature             | Warm White 2700K            |
| Optics                        | _56°                        |
| Typical CRI                   | 90                          |
| Luminous Flux Maintenance     | 50.000h L80 B10             |
| Energy Efficiency Class       | E                           |
|                               | Electrical specifications 1 |
| Input Voltage                 | 48V DC                      |
| Total Absorbed Power          | 10W                         |
| Driver                        | Included                    |
| Control System                | On/Off                      |
|                               |                             |