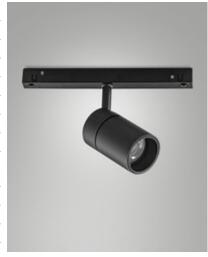

Fabas Luce S.p.a. Via Luigi Talamoni 75, 20861 BRUGHERIO MB - ITALY Tel. +39 039 890691 Fax. +39 039 2142208 info@fabasluce.it - www.fabasluce.it

**Ermes spotlight 10W**Thanks to its compact design, the 10W ERMES spotlight for 48V profile system is a lighting device designed to be mounted on 48V tracks. This type of spotlight is ideal for highlighting particular areas or objects in an environment. Available with three types of optics, two color temperatures, in either white or black finishing, On-Off and DALI.

| Code                          | 6525-83-663                 |
|-------------------------------|-----------------------------|
| Туре                          | Track spotlight             |
| Eancode                       | 8019282553236               |
| Customs tariff                | 94051190                    |
| Color                         | Black                       |
| Material                      | Aluminum frame              |
| IP                            | IP20                        |
| IK                            | 04                          |
| Insulation Class              | (II)<br>CL3                 |
| Operating ambient temperature | -20°C + 35°C                |
| Years of warranty             | 3                           |
| Item Dimensions               | 185x30mm Ø45mm - 0.2kg      |
| Packaging Dimensions          | 210x115x50mm - 0.3kg        |
|                               | Light Source 1              |
| Light source                  | LED Built-in                |
| LED Characteristics           | СОВ                         |
| Light Source Lumen            | 770 lm                      |
| Item Lumen                    | 590 lm                      |
| Color Temperature             | Warm White 2700K            |
| Optics                        | _56°                        |
| Typical CRI                   | 90                          |
| Luminous Flux Maintenance     | 50.000h L80 B10             |
| Energy Efficiency Class       | E                           |
|                               | Electrical specifications 1 |
| Input Voltage                 | 48V DC                      |
| Total Absorbed Power          | 10W                         |
| Driver                        | Included                    |
| Control System                | On/Off                      |
|                               |                             |