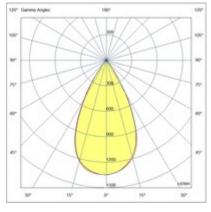

| Code                          | 6525-83-663                 |
|-------------------------------|-----------------------------|
| Туре                          | Track spotlight             |
| Eancode                       | 8019282553236               |
| Customs tariff                | 94051190                    |
| Color                         | Black                       |
| Material                      | Aluminum frame              |
| IP                            | IP20                        |
| IK                            | 04                          |
| Insulation Class              | (II)<br>CL3                 |
| Operating ambient temperature | -20°C + 35°C                |
| Years of warranty             | 3                           |
| Item Dimensions               | 185x30mm Ø45mm - 0.2kg      |
| Packaging Dimensions          | 210x115x50mm - 0.3kg        |
|                               | Light Source 1              |
| Light source                  | LED Built-in                |
| LED Characteristics           | СОВ                         |
| Light Source Lumen            | 770 lm                      |
| Item Lumen                    | 590 lm                      |
| Color Temperature             | Warm White 2700K            |
| Optics                        | _56°                        |
| Typical CRI                   | 90                          |
| Luminous Flux Maintenance     | 50.000h L80 B10             |
| Energy Efficiency Class       | E                           |
|                               | Electrical specifications 1 |
| Input Voltage                 | 48V DC                      |
| Total Absorbed Power          | 10W                         |
| Driver                        | Included                    |
| Control System                | On/Off                      |
|                               |                             |