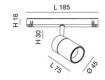

| Code                          | 6525-83-653                 |
|-------------------------------|-----------------------------|
| Туре                          | Track spotlight             |
| Eancode                       | 8019282553175               |
| Customs tariff                | 94051190                    |
| Color                         | White                       |
| Material                      | Aluminum frame              |
| IP                            | IP20                        |
| IK                            | 04                          |
| Insulation Class              | CL3                         |
| Operating ambient temperature | -20°C + 35°C                |
| Years of warranty             | 3                           |
| Item Dimensions               | 185x30mm Ø45mm - 0.2kg      |
| Packaging Dimensions          | 210x115x50mm - 0.3kg        |
|                               | Light Source 1              |
| Light source                  | LED Built-in                |
| LED Characteristics           | COB                         |
| Light Source Lumen            | 770 lm                      |
| Item Lumen                    | 590 lm                      |
| Color Temperature             | Warm White 2700K            |
| Optics                        | 56°                         |
| Typical CRI                   | 90                          |
| Energy Efficiency Class       | E                           |
|                               | Electrical specifications 1 |
| Input Voltage                 | 48V DC                      |
| Total Absorbed Power          | 10W                         |
| Driver                        | Included                    |
| Control System                | On/Off                      |
|                               |                             |