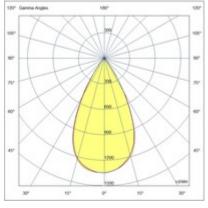

| Code                          | 6525-83-653                 |
|-------------------------------|-----------------------------|
| Туре                          | Track spotlight             |
| Eancode                       | 8019282553175               |
| Customs tariff                | 94051190                    |
| Color                         | White                       |
| Material                      | Aluminum frame              |
| IP                            | IP20                        |
| IK                            | 04                          |
| Insulation Class              | CL3                         |
| Operating ambient temperature | -20°C + 35°C                |
| Years of warranty             | 3                           |
| Item Dimensions               | 185x30mm Ø45mm - 0.2kg      |
| Packaging Dimensions          | 210x115x50mm - 0.3kg        |
|                               | Light Source 1              |
| Light source                  | LED Built-in                |
| LED Characteristics           | COB                         |
| Light Source Lumen            | 770 lm                      |
| Item Lumen                    | 590 lm                      |
| Color Temperature             | Warm White 2700K            |
| Optics                        | 56°                         |
| Typical CRI                   | 90                          |
| Energy Efficiency Class       | E                           |
|                               | Electrical specifications 1 |
| Input Voltage                 | 48V DC                      |
| Total Absorbed Power          | 10W                         |
| Driver                        | Included                    |
| Control System                | On/Off                      |
|                               |                             |