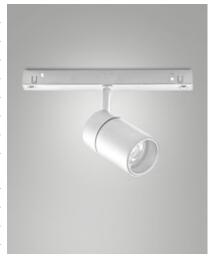

Fabas Luce S.p.a. Via Luigi Talamoni 75, 20861 BRUGHERIO MB - ITALY Tel. +39 039 890691 Fax. +39 039 2142208 info@fabasluce.it - www.fabasluce.it

**Ermes spotlight 10W**Thanks to its compact design, the 10W ERMES spotlight for 48V profile system is a lighting device designed to be mounted on 48V tracks. This type of spotlight is ideal for highlighting particular areas or objects in an environment. Available with three types of optics, two color temperatures, in either white or black finishing, On-Off and DALI.