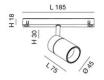

| Code                          | 6525-83-463                 |
|-------------------------------|-----------------------------|
| Туре                          | Track spotlight             |
| Eancode                       | 8019282551164               |
| Customs tariff                | 94051190                    |
| Color                         | Black                       |
| Material                      | Aluminum frame              |
| IP                            | IP20                        |
| IK                            | 04                          |
| Insulation Class              | (II)<br>CL3                 |
| Operating ambient temperature | -20°C + 35°C                |
| Years of warranty             | 3                           |
| Item Dimensions               | 185x30mm Ø45mm - 0.2kg      |
| Packaging Dimensions          | 210x115x50mm - 0.3kg        |
|                               | Light Source 1              |
| Light source                  | LED Built-in                |
| LED Characteristics           | СОВ                         |
| Light Source Lumen            | 770 lm                      |
| Item Lumen                    | 673 lm                      |
| Color Temperature             | Warm White 2700K            |
| Optics                        | 32°                         |
| Typical CRI                   | 90                          |
| Luminous Flux Maintenance     | 50.000h L80 B10             |
| Energy Efficiency Class       | A E E                       |
|                               | Electrical specifications 1 |
| Input Voltage                 | 48V DC                      |
| Total Absorbed Power          | 10W                         |
| Driver                        | Included                    |
| Control System                | On/Off                      |
|                               |                             |