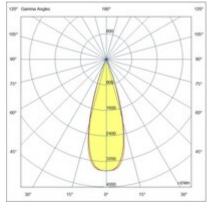

| Code                          | 6525-83-463                 |
|-------------------------------|-----------------------------|
| Туре                          | Track spotlight             |
| Eancode                       | 8019282551164               |
| Customs tariff                | 94051190                    |
| Color                         | Black                       |
| Material                      | Aluminum frame              |
| IP                            | IP20                        |
| IK                            | 04                          |
| Insulation Class              | (II)<br>CL3                 |
| Operating ambient temperature | -20°C + 35°C                |
| Years of warranty             | 3                           |
| Item Dimensions               | 185x30mm Ø45mm - 0.2kg      |
| Packaging Dimensions          | 210x115x50mm - 0.3kg        |
|                               | Light Source 1              |
| Light source                  | LED Built-in                |
| LED Characteristics           | СОВ                         |
| Light Source Lumen            | 770 lm                      |
| Item Lumen                    | 673 lm                      |
| Color Temperature             | Warm White 2700K            |
| Optics                        | 32°                         |
| Typical CRI                   | 90                          |
| Luminous Flux Maintenance     | 50.000h L80 B10             |
| Energy Efficiency Class       | A E E                       |
|                               | Electrical specifications 1 |
| Input Voltage                 | 48V DC                      |
| Total Absorbed Power          | 10W                         |
| Driver                        | Included                    |
| Control System                | On/Off                      |
|                               |                             |