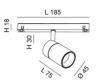

| Code                          | 6525-83-256                 |
|-------------------------------|-----------------------------|
| Туре                          | Track spotlight             |
| Eancode                       | 8019282553045               |
| Customs tariff                | 94051190                    |
| Color                         | White                       |
| Material                      | Aluminum frame              |
| IP                            | IP20                        |
| к                             | 04                          |
| Insulation Class              | CL3                         |
| Operating ambient temperature | -20°C + 35°C                |
| Years of warranty             | 3                           |
| Item Dimensions               | 185x30mm Ø45mm - 0.2kg      |
| Packaging Dimensions          | 210x115x50mm - 0.3kg        |
|                               | Light Source 1              |
| Light source                  | LED Built-in                |
| LED Characteristics           | СОВ                         |
| Light Source Lumen            | 770 lm                      |
| Item Lumen                    | 678 lm                      |
| Color Temperature             | Warm White 2700K            |
| Optics                        | 14°                         |
| Typical CRI                   | 90                          |
| Luminous Flux Maintenance     | 50.000h L80 B10             |
| Energy Efficiency Class       | A<br>G E                    |
|                               | Electrical specifications 1 |
| Input Voltage                 | 48V DC                      |
| Total Absorbed Power          | 10W                         |
| Driver                        | Included                    |
| Control System                | DALI                        |
| -                             |                             |