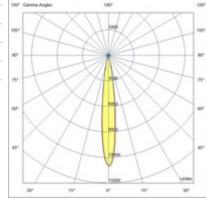

| Code                          | 6525-83-256                 |
|-------------------------------|-----------------------------|
| Туре                          | Track spotlight             |
| Eancode                       | 8019282553045               |
| Customs tariff                | 94051190                    |
| Color                         | White                       |
| Material                      | Aluminum frame              |
| IP                            | IP20                        |
| к                             | 04                          |
| Insulation Class              | CL3                         |
| Operating ambient temperature | -20°C + 35°C                |
| Years of warranty             | 3                           |
| Item Dimensions               | 185x30mm Ø45mm - 0.2kg      |
| Packaging Dimensions          | 210x115x50mm - 0.3kg        |
|                               | Light Source 1              |
| Light source                  | LED Built-in                |
| LED Characteristics           | СОВ                         |
| Light Source Lumen            | 770 lm                      |
| Item Lumen                    | 678 lm                      |
| Color Temperature             | Warm White 2700K            |
| Optics                        | 14°                         |
| Typical CRI                   | 90                          |
| Luminous Flux Maintenance     | 50.000h L80 B10             |
| Energy Efficiency Class       | A<br>G E                    |
|                               | Electrical specifications 1 |
| Input Voltage                 | 48V DC                      |
| Total Absorbed Power          | 10W                         |
| Driver                        | Included                    |
| Control System                | DALI                        |
| -                             |                             |