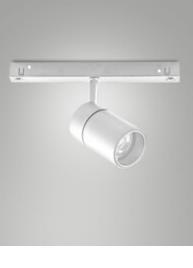

Fabas Luce S.p.a. Via Luigi Talamoni 75, 20861 BRUGHERIO MB - ITALY Tel. +39 039 890691 Fax. +39 039 2142208 info@fabasluce.it - www.fabasluce.it

**Ermes spotlight 10W** Thanks to its compact design, the 10W ERMES spotlight for 48V profile system is a lighting device designed to be mounted on 48V tracks. This type of spotlight is ideal for highlighting particular areas or objects in an environment. Available with three types of optics, two color temperatures, in either white or black finishing, On-Off and DALI.