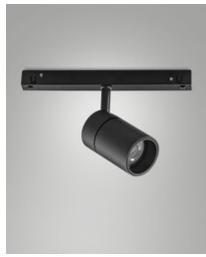

Fabas Luce S.p.a. Via Luigi Talamoni 75, 20861 BRUGHERIO MB - ITALY Tel. +39 039 890691 Fax. +39 039 2142208 info@fabasluce.it - www.fabasluce.it

**Ermes spotlight 10W**Thanks to its compact design, the 10W ERMES spotlight for 48V profile system is a lighting device designed to be mounted on 48V tracks. This type of spotlight is ideal for highlighting particular areas or objects in an environment. Available with three types of optics, two color temperatures, in either white or black finishing, On-Off and DALI.