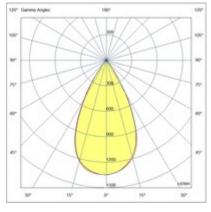

| Code                          | 6525-82-666                 |
|-------------------------------|-----------------------------|
| Туре                          | Track spotlight             |
| Eancode                       | 8019282557593               |
| Customs tariff                | 94051190                    |
| Color                         | Black                       |
| Material                      | Aluminum frame              |
| IP                            | IP20                        |
| IK                            | 04                          |
| Insulation Class              | (II)<br>CL3                 |
| Operating ambient temperature | -20°C + 35°C                |
| Years of warranty             | 3                           |
| Item Dimensions               | 185x30mm Ø45mm - 0.2kg      |
| Packaging Dimensions          | 210x115x50mm - 0.3kg        |
|                               | Light Source 1              |
| Light source                  | LED Built-in                |
| LED Characteristics           | СОВ                         |
| Light Source Lumen            | 815 lm                      |
| Item Lumen                    | 626 lm                      |
| Color Temperature             | Warm white 3000K            |
| Optics                        |                             |
| Typical CRI                   | 90                          |
| Luminous Flux Maintenance     | 50.000h L80 B10             |
| Energy Efficiency Class       | Å E >                       |
|                               | Electrical specifications 1 |
| Input Voltage                 | 48V DC                      |
| Total Absorbed Power          | 10W                         |
| Driver                        | Included                    |
| Control System                | DALI                        |