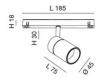

| Code                          | 6525-82-666                 |
|-------------------------------|-----------------------------|
| Туре                          | Track spotlight             |
| Eancode                       | 8019282557593               |
| Customs tariff                | 94051190                    |
| Color                         | Black                       |
| Material                      | Aluminum frame              |
| IP                            | IP20                        |
| IK                            | 04                          |
| Insulation Class              | (II)<br>CL3                 |
| Operating ambient temperature | -20°C + 35°C                |
| Years of warranty             | 3                           |
| Item Dimensions               | 185x30mm Ø45mm - 0.2kg      |
| Packaging Dimensions          | 210x115x50mm - 0.3kg        |
|                               | Light Source 1              |
| Light source                  | LED Built-in                |
| LED Characteristics           | СОВ                         |
| Light Source Lumen            | 815 lm                      |
| Item Lumen                    | 626 lm                      |
| Color Temperature             | Warm white 3000K            |
| Optics                        |                             |
| Typical CRI                   | 90                          |
| Luminous Flux Maintenance     | 50.000h L80 B10             |
| Energy Efficiency Class       | Å E >                       |
|                               | Electrical specifications 1 |
| Input Voltage                 | 48V DC                      |
| Total Absorbed Power          | 10W                         |
| Driver                        | Included                    |
| Control System                | DALI                        |