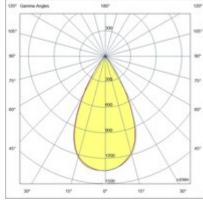

| Code                          | 6525-82-653                 |
|-------------------------------|-----------------------------|
| Туре                          | Track spotlight             |
| Eancode                       | 8019282553144               |
| Customs tariff                | 94051190                    |
| Color                         | White                       |
| Material                      | Aluminum frame              |
| IP                            | IP20                        |
| IK                            | 04                          |
| Insulation Class              | CL3                         |
| Operating ambient temperature | -20°C + 35°C                |
| Years of warranty             | 3                           |
| Item Dimensions               | 185x30mm Ø45mm - 0.2kg      |
| Packaging Dimensions          | 210x115x50mm - 0.3kg        |
|                               | Light Source 1              |
| Light source                  | LED Built-in                |
| LED Characteristics           | COB                         |
| Light Source Lumen            | 815 lm                      |
| Item Lumen                    | 626 lm                      |
| Color Temperature             | Warm white 3000K            |
| Optics                        | 56°                         |
| Typical CRI                   | 90                          |
| Luminous Flux Maintenance     | 50.000h L80 B10             |
| Energy Efficiency Class       | E                           |
|                               | Electrical specifications 1 |
| Input Voltage                 | 48V DC                      |
| Total Absorbed Power          | 10W                         |
| Driver                        | Included                    |
| Control System                | On/Off                      |