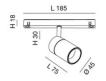

| Code                          | 6525-82-653                 |
|-------------------------------|-----------------------------|
| Туре                          | Track spotlight             |
| Eancode                       | 8019282553144               |
| Customs tariff                | 94051190                    |
| Color                         | White                       |
| Material                      | Aluminum frame              |
| IP                            | IP20                        |
| IK                            | 04                          |
| Insulation Class              | CL3                         |
| Operating ambient temperature | -20°C + 35°C                |
| Years of warranty             | 3                           |
| Item Dimensions               | 185x30mm Ø45mm - 0.2kg      |
| Packaging Dimensions          | 210x115x50mm - 0.3kg        |
|                               | Light Source 1              |
| Light source                  | LED Built-in                |
| LED Characteristics           | COB                         |
| Light Source Lumen            | 815 lm                      |
| Item Lumen                    | 626 lm                      |
| Color Temperature             | Warm white 3000K            |
| Optics                        | 56°                         |
| Typical CRI                   | 90                          |
| Luminous Flux Maintenance     | 50.000h L80 B10             |
| Energy Efficiency Class       | E                           |
|                               | Electrical specifications 1 |
| Input Voltage                 | 48V DC                      |
| Total Absorbed Power          | 10W                         |
| Driver                        | Included                    |
| Control System                | On/Off                      |