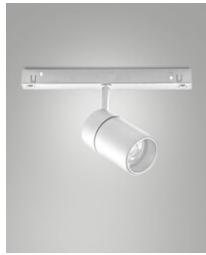

Fabas Luce S.p.a. Via Luigi Talamoni 75, 20861 BRUGHERIO MB - ITALY Tel. +39 039 890691 Fax. +39 039 2142208 info@fabasluce.it - www.fabasluce.it

**Ermes spotlight 10W**Thanks to its compact design, the 10W ERMES spotlight for 48V profile system is a lighting device designed to be mounted on 48V tracks. This type of spotlight is ideal for highlighting particular areas or objects in an environment. Available with three types of optics, two color temperatures, in either white or black finishing, On-Off and DALI.

| Code                          | 6525-82-653                 |
|-------------------------------|-----------------------------|
| Туре                          | Track spotlight             |
| Eancode                       | 8019282553144               |
| Customs tariff                | 94051190                    |
| Color                         | White                       |
| Material                      | Aluminum frame              |
| IP                            | IP20                        |
| IK                            | 04                          |
| Insulation Class              | CL3                         |
| Operating ambient temperature | -20°C + 35°C                |
| Years of warranty             | 3                           |
| Item Dimensions               | 185x30mm Ø45mm - 0.2kg      |
| Packaging Dimensions          | 210x115x50mm - 0.3kg        |
|                               | Light Source 1              |
| Light source                  | LED Built-in                |
| LED Characteristics           | COB                         |
| Light Source Lumen            | 815 lm                      |
| Item Lumen                    | 626 lm                      |
| Color Temperature             | Warm white 3000K            |
| Optics                        | 56°                         |
| Typical CRI                   | 90                          |
| Luminous Flux Maintenance     | 50.000h L80 B10             |
| Energy Efficiency Class       | E                           |
|                               | Electrical specifications 1 |
| Input Voltage                 | 48V DC                      |
| Total Absorbed Power          | 10W                         |
| Driver                        | Included                    |
| Control System                | On/Off                      |