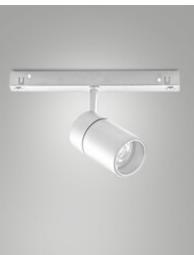

Fabas Luce S.p.a. Via Luigi Talamoni 75, 20861 BRUGHERIO MB - ITALY Tel. +39 039 890691 Fax. +39 039 2142208 info@fabasluce.it - www.fabasluce.it

**Ermes spotlight 10W** Thanks to its compact design, the 10W ERMES spotlight for 48V profile system is a lighting device designed to be mounted on 48V tracks. This type of spotlight is ideal for highlighting particular areas or objects in an environment. Available with three types of optics, two color temperatures, in either white or black finishing, On-Off and DALI.