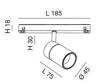

| Code                          | 6525-82-453                 |      |
|-------------------------------|-----------------------------|------|
| Туре                          | Track spotlight             |      |
| Eancode                       | 8019282551201               |      |
| Customs tariff                | 94051190                    |      |
| Color                         | White                       |      |
| Material                      | Aluminum frame              |      |
| IP                            | IP20                        |      |
| к                             | 04                          |      |
| Insulation Class              |                             |      |
| Operating ambient temperature | -20°C + 35°C                |      |
| Years of warranty             | 3                           |      |
| Item Dimensions               | 185x30mm Ø45mm - 0.2kg      |      |
| Packaging Dimensions          | 210x115x50mm - 0.3kg        |      |
|                               | Light Source 1              |      |
| Light source                  | LED Built-in                |      |
| LED Characteristics           | СОВ                         |      |
| Light Source Lumen            | 815 lm                      |      |
| Item Lumen                    | 714 lm                      |      |
| Color Temperature             | Warm white 3000K            |      |
| Optics                        | 32°                         |      |
| Typical CRI                   | 90                          |      |
| Luminous Flux Maintenance     | 50.000h L80 B10             |      |
| Energy Efficiency Class       |                             |      |
|                               | Electrical specifications 1 | 1397 |
| Input Voltage                 | 48V DC                      | -    |
| Total Absorbed Power          | 10W                         | 105* |
| Driver                        | Included                    | 90*  |
| Control System                | On/Off                      | 75*  |
|                               |                             | 1.52 |