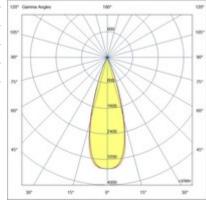

| Code                          | 6525-82-453                 |      |
|-------------------------------|-----------------------------|------|
| Туре                          | Track spotlight             |      |
| Eancode                       | 8019282551201               |      |
| Customs tariff                | 94051190                    |      |
| Color                         | White                       |      |
| Material                      | Aluminum frame              |      |
| IP                            | IP20                        |      |
| к                             | 04                          |      |
| Insulation Class              |                             |      |
| Operating ambient temperature | -20°C + 35°C                |      |
| Years of warranty             | 3                           |      |
| Item Dimensions               | 185x30mm Ø45mm - 0.2kg      |      |
| Packaging Dimensions          | 210x115x50mm - 0.3kg        |      |
|                               | Light Source 1              |      |
| Light source                  | LED Built-in                |      |
| LED Characteristics           | СОВ                         |      |
| Light Source Lumen            | 815 lm                      |      |
| Item Lumen                    | 714 lm                      |      |
| Color Temperature             | Warm white 3000K            |      |
| Optics                        | 32°                         |      |
| Typical CRI                   | 90                          |      |
| Luminous Flux Maintenance     | 50.000h L80 B10             |      |
| Energy Efficiency Class       |                             |      |
|                               | Electrical specifications 1 | 1397 |
| Input Voltage                 | 48V DC                      | -    |
| Total Absorbed Power          | 10W                         | 105* |
| Driver                        | Included                    | 90*  |
| Control System                | On/Off                      | 75*  |
|                               |                             | 1.52 |