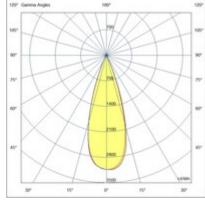

| Code                          | 6525-73-463                 |
|-------------------------------|-----------------------------|
| Туре                          | Track spotlight             |
| Eancode                       | 8019282552987               |
| Customs tariff                | 94051190                    |
| Color                         | Black                       |
| Material                      | Aluminum frame              |
| IP                            | IP20                        |
| IK                            | 04                          |
| Insulation Class              | CL3                         |
| Operating ambient temperature | -20+35°C                    |
| Years of warranty             | 3                           |
| Item Dimensions               | 185x35mm Ø35mm - 0.1kg      |
| Packaging Dimensions          | 210x115x50mm - 0.2kg        |
|                               | Light Source 1              |
| Light source                  | LED Built-in                |
| LED Characteristics           | СОВ                         |
| Light Source Lumen            | 500 lm                      |
| Item Lumen                    | 435 lm                      |
| Color Temperature             | Warm White 2700K            |
| Optics                        | 34°                         |
| Minimum CRI                   | >90                         |
| Luminous Flux Maintenance     | 50.000h L80 B10             |
| Energy Efficiency Class       |                             |
|                               | Electrical specifications 1 |
| Input Voltage                 | 48V DC                      |
| Total Absorbed Power          | 6W                          |
| Driver                        | Included                    |
| Control System                | On/Off                      |
|                               |                             |