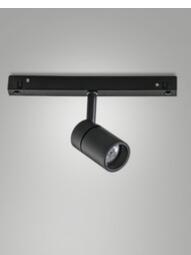

Fabas Luce S.p.a. Via Luigi Talamoni 75, 20861 BRUGHERIO MB - ITALY Tel. +39 039 890691 Fax. +39 039 2142208 info@fabasluce.it - www.fabasluce.it

**Ermes spotlight 6W** Thanks to its compact design, the 6W ERMES spotlight for 48V profile system is a lighting device designed to be mounted on 48V tracks. This type of spotlight is ideal for highlighting particular areas or objects in an environment. Available with three types of optics, two color temperatures, in either white or black finishing, On-Off and DALI.