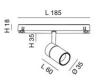

| Code                          | 6525-73-463                 |
|-------------------------------|-----------------------------|
| Туре                          | Track spotlight             |
| Eancode                       | 8019282552987               |
| Customs tariff                | 94051190                    |
| Color                         | Black                       |
| Material                      | Aluminum frame              |
| IP                            | IP20                        |
| IK                            | 04                          |
| Insulation Class              | CL3                         |
| Operating ambient temperature | -20+35°C                    |
| Years of warranty             | 3                           |
| Item Dimensions               | 185x35mm Ø35mm - 0.1kg      |
| Packaging Dimensions          | 210x115x50mm - 0.2kg        |
|                               | Light Source 1              |
| Light source                  | LED Built-in                |
| LED Characteristics           | СОВ                         |
| Light Source Lumen            | 500 lm                      |
| Item Lumen                    | 435 lm                      |
| Color Temperature             | Warm White 2700K            |
| Optics                        | 34°                         |
| Minimum CRI                   | >90                         |
| Luminous Flux Maintenance     | 50.000h L80 B10             |
| Energy Efficiency Class       |                             |
|                               | Electrical specifications 1 |
| Input Voltage                 | 48V DC                      |
| Total Absorbed Power          | 6W                          |
| Driver                        | Included                    |
| Control System                | On/Off                      |
|                               |                             |