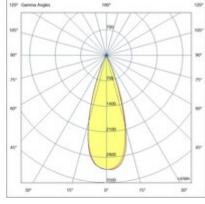

| Code                          | 6525-73-453                 |
|-------------------------------|-----------------------------|
| Туре                          | Track spotlight             |
| Eancode                       | 8019282552932               |
| Customs tariff                | 94051190                    |
| Color                         | White                       |
| Material                      | Aluminum frame              |
| IP                            | IP20                        |
| IK                            | 04                          |
| Insulation Class              | CL3                         |
| Operating ambient temperature | -20+35°C                    |
| Years of warranty             | 3                           |
| Item Dimensions               | 185x35mm Ø35mm - 0.1kg      |
| Packaging Dimensions          | 210x115x50mm - 0.2kg        |
|                               | Light Source 1              |
| Light source                  | LED Built-in                |
| LED Characteristics           | СОВ                         |
| Light Source Lumen            | 500 lm                      |
| Item Lumen                    | 435 lm                      |
| Color Temperature             | Warm White 2700K            |
| Optics                        | 34°                         |
| Minimum CRI                   | >90                         |
| Luminous Flux Maintenance     | 50.000h L80 B10             |
| Energy Efficiency Class       |                             |
|                               | Electrical specifications 1 |
| Input Voltage                 | 48V DC                      |
| Total Absorbed Power          | 6W                          |
| Driver                        | Included                    |
| Control System                | On/Off                      |
|                               |                             |