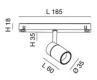

| Code                          | 6525-73-453                 |
|-------------------------------|-----------------------------|
| Туре                          | Track spotlight             |
| Eancode                       | 8019282552932               |
| Customs tariff                | 94051190                    |
| Color                         | White                       |
| Material                      | Aluminum frame              |
| IP                            | IP20                        |
| IK                            | 04                          |
| Insulation Class              | CL3                         |
| Operating ambient temperature | -20+35°C                    |
| Years of warranty             | 3                           |
| Item Dimensions               | 185x35mm Ø35mm - 0.1kg      |
| Packaging Dimensions          | 210x115x50mm - 0.2kg        |
|                               | Light Source 1              |
| Light source                  | LED Built-in                |
| LED Characteristics           | СОВ                         |
| Light Source Lumen            | 500 lm                      |
| Item Lumen                    | 435 lm                      |
| Color Temperature             | Warm White 2700K            |
| Optics                        | 34°                         |
| Minimum CRI                   | >90                         |
| Luminous Flux Maintenance     | 50.000h L80 B10             |
| Energy Efficiency Class       |                             |
|                               | Electrical specifications 1 |
| Input Voltage                 | 48V DC                      |
| Total Absorbed Power          | 6W                          |
| Driver                        | Included                    |
| Control System                | On/Off                      |
|                               |                             |