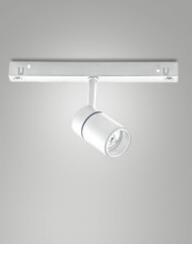

Fabas Luce S.p.a. Via Luigi Talamoni 75, 20861 BRUGHERIO MB - ITALY Tel. +39 039 890691 Fax. +39 039 2142208 info@fabasluce.it - www.fabasluce.it

**Ermes spotlight 6W** Thanks to its compact design, the 6W ERMES spotlight for 48V profile system is a lighting device designed to be mounted on 48V tracks. This type of spotlight is ideal for highlighting particular areas or objects in an environment. Available with three types of optics, two color temperatures, in either white or black finishing, On-Off and DALI.