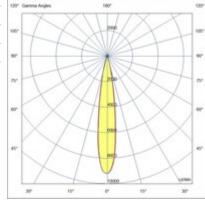

| Code                          | 6525-73-263                 |
|-------------------------------|-----------------------------|
| Туре                          | Track spotlight             |
| Eancode                       | 8019282552871               |
| Customs tariff                | 94051190                    |
| Color                         | Black                       |
| Material                      | Aluminum frame              |
| IP                            | IP20                        |
| ІК                            | 04                          |
| Insulation Class              | CL3                         |
| Operating ambient temperature | -20+35°C                    |
| Years of warranty             | 3                           |
| Item Dimensions               | 185x35mm Ø35mm - 0.1kg      |
| Packaging Dimensions          | 210x115x50mm - 0.2kg        |
|                               | Light Source 1              |
| Light source                  | LED Built-in                |
| LED Characteristics           | СОВ                         |
| Light Source Lumen            | 500 lm                      |
| Item Lumen                    | 438 lm                      |
| Color Temperature             | Warm White 2700K            |
| Optics                        | 16°                         |
| Minimum CRI                   | >90                         |
| Luminous Flux Maintenance     | 50.000h L80 B10             |
| Energy Efficiency Class       | A<br>G E >                  |
|                               | Electrical specifications 1 |
| Input Voltage                 | 48V DC                      |
| Total Absorbed Power          | 6W                          |
| Control System                | On/Off                      |
|                               |                             |