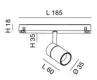

| Code                          | 6525-73-263                 |
|-------------------------------|-----------------------------|
| Туре                          | Track spotlight             |
| Eancode                       | 8019282552871               |
| Customs tariff                | 94051190                    |
| Color                         | Black                       |
| Material                      | Aluminum frame              |
| IP                            | IP20                        |
| ІК                            | 04                          |
| Insulation Class              | CL3                         |
| Operating ambient temperature | -20+35°C                    |
| Years of warranty             | 3                           |
| Item Dimensions               | 185x35mm Ø35mm - 0.1kg      |
| Packaging Dimensions          | 210x115x50mm - 0.2kg        |
|                               | Light Source 1              |
| Light source                  | LED Built-in                |
| LED Characteristics           | СОВ                         |
| Light Source Lumen            | 500 lm                      |
| Item Lumen                    | 438 lm                      |
| Color Temperature             | Warm White 2700K            |
| Optics                        | 16°                         |
| Minimum CRI                   | >90                         |
| Luminous Flux Maintenance     | 50.000h L80 B10             |
| Energy Efficiency Class       | A<br>G E >                  |
|                               | Electrical specifications 1 |
| Input Voltage                 | 48V DC                      |
| Total Absorbed Power          | 6W                          |
| Control System                | On/Off                      |
|                               |                             |