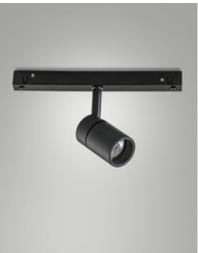

Fabas Luce S.p.a. Via Luigi Talamoni 75, 20861 BRUGHERIO MB - ITALY Tel. +39 039 890691 Fax. +39 039 2142208 info@fabasluce.it - www.fabasluce.it

**Ermes spotlight 6W** Thanks to its compact design, the 6W ERMES spotlight for 48V profile system is a lighting device designed to be mounted on 48V tracks. This type of spotlight is ideal for highlighting particular areas or objects in an environment. Available with three types of optics, two color temperatures, in either white or black finishing, On-Off and DALI.