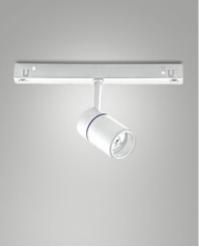

Fabas Luce S.p.a. Via Luigi Talamoni 75, 20861 BRUGHERIO MB - ITALY Tel. +39 039 890691 Fax. +39 039 2142208 info@fabasluce.it - www.fabasluce.it

**Ermes spotlight 6W** Thanks to its compact design, the 6W ERMES spotlight for 48V profile system is a lighting device designed to be mounted on 48V tracks. This type of spotlight is ideal for highlighting particular areas or objects in an environment. Available with three types of optics, two color temperatures, in either white or black finishing, On-Off and DALI.