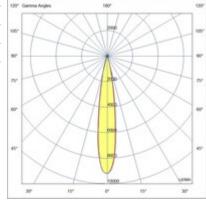

| Code                          | 6525-73-256                 |
|-------------------------------|-----------------------------|
| Туре                          | Track spotlight             |
| Eancode                       | 8019282552802               |
| Customs tariff                | 94051190                    |
| Color                         | White                       |
| Material                      | Aluminum frame              |
| IP                            | IP20                        |
| IK                            | 04                          |
| Insulation Class              | CL3                         |
| Operating ambient temperature | -20+35°C                    |
| Years of warranty             | 3                           |
| Item Dimensions               | 185x35mm Ø35mm - 0.1kg      |
| Packaging Dimensions          | 210x115x50mm - 0.2kg        |
|                               | Light Source 1              |
| Light source                  | LED Built-in                |
| LED Characteristics           | СОВ                         |
| Light Source Lumen            | 500 lm                      |
| Item Lumen                    | 438 lm                      |
| Color Temperature             | Warm White 2700K            |
| Optics                        | 16°                         |
| Minimum CRI                   | >90                         |
| Luminous Flux Maintenance     | 50.000h L80 B10             |
| Energy Efficiency Class       | [≜] E                       |
|                               | Electrical specifications 1 |
| Input Voltage                 | 48V DC                      |
| Total Absorbed Power          | 6W                          |
| Control System                | DALI                        |