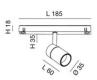

| Code                          | 6525-73-256                 |
|-------------------------------|-----------------------------|
| Туре                          | Track spotlight             |
| Eancode                       | 8019282552802               |
| Customs tariff                | 94051190                    |
| Color                         | White                       |
| Material                      | Aluminum frame              |
| IP                            | IP20                        |
| IK                            | 04                          |
| Insulation Class              | CL3                         |
| Operating ambient temperature | -20+35°C                    |
| Years of warranty             | 3                           |
| Item Dimensions               | 185x35mm Ø35mm - 0.1kg      |
| Packaging Dimensions          | 210x115x50mm - 0.2kg        |
|                               | Light Source 1              |
| Light source                  | LED Built-in                |
| LED Characteristics           | СОВ                         |
| Light Source Lumen            | 500 lm                      |
| Item Lumen                    | 438 lm                      |
| Color Temperature             | Warm White 2700K            |
| Optics                        | 16°                         |
| Minimum CRI                   | >90                         |
| Luminous Flux Maintenance     | 50.000h L80 B10             |
| Energy Efficiency Class       | [≜] E                       |
|                               | Electrical specifications 1 |
| Input Voltage                 | 48V DC                      |
| Total Absorbed Power          | 6W                          |
| Control System                | DALI                        |